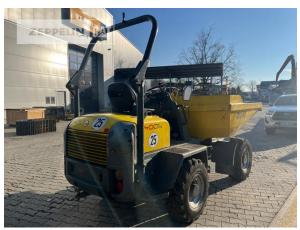

Manufacturer Wacker

Category Articulated Dump Trucks

Year 2019 Hours 3.655

type 2 axles 2,2 cbm body capacity Payload 4 t body condition 50 % tires condition front left 40 % tires condition front right 40 % tires condition rear left 40 % tires condition rear right 40 % manufacturer tires Mitas tires filling air

tires size 11.5/80-15.3

Net price 19.500,00 EUR (excl. VAT)
Terms of delivery FCA Zeppelin branch Freiburg

This offer is without obligation. The offer is based on our General Terms and Conditions of Sale and Delivery. Changes to equipment and accessories required for technical reasons may be made at any time. Subject to errors, changes and intermediate sale. Statutory value-added tax shall be added to all price.