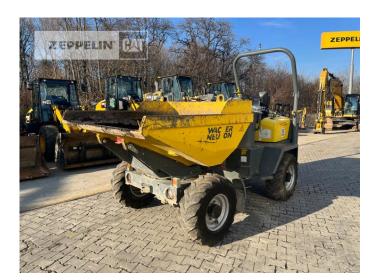

Manufacturer Wacker

Category Articulated Dump Trucks

Year 2019 Hours 3.655

type 2 axles 2,2 cbm body capacity Payload 4 t body condition 50 % tires condition front left 40 % tires condition front right 40 % tires condition rear left 40 % tires condition rear right 40 % manufacturer tires Mitas tires filling air

tires size 11.5/80-15.3

Net price 19.500,00 EUR (excl. VAT)
Terms of delivery FCA Zeppelin branch Freiburg

This offer is without obligation. The offer is based on our General Terms and Conditions of Sale and Delivery. Changes to equipment and accessories required for technical reasons may be made at any time. Subject to errors, changes and intermediate sale. Statutory value-added tax shall be added to all price.