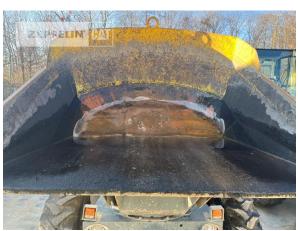

Manufacturer Wacker

Category Articulated Dump Trucks

Year 2019 Hours 3.655

type 2 axles 2,2 cbm body capacity Payload 4 t body condition 50 % tires condition front left 40 % tires condition front right 40 % tires condition rear left 40 % tires condition rear right 40 % manufacturer tires Mitas tires filling air

tires size 11.5/80-15.3

Net price 19.500,00 EUR (excl. VAT)
Terms of delivery FCA Zeppelin branch Freiburg

This offer is without obligation. The offer is based on our General Terms and Conditions of Sale and Delivery. Changes to equipment and accessories required for technical reasons may be made at any time. Subject to errors, changes and intermediate sale. Statutory value-added tax shall be added to all price.