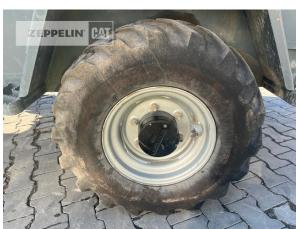

Manufacturer Wacker

Category Articulated Dump Trucks

Year 2019 Hours 3.655

type 2 axles 2,2 cbm body capacity Payload 4 t body condition 50 % tires condition front left 40 % tires condition front right 40 % tires condition rear left 40 % tires condition rear right 40 % manufacturer tires Mitas tires filling air

tires size 11.5/80-15.3

Net price 19.500,00 EUR (excl. VAT)
Terms of delivery FCA Zeppelin branch Freiburg

This offer is without obligation. The offer is based on our General Terms and Conditions of Sale and Delivery. Changes to equipment and accessories required for technical reasons may be made at any time. Subject to errors, changes and intermediate sale. Statutory value-added tax shall be added to all price.