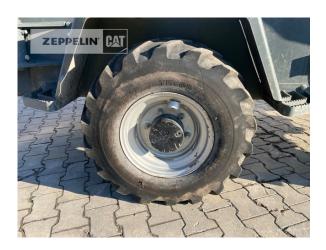

Manufacturer Wacker

Category Articulated Dump Trucks

Year 2019 Hours 3.655

type 2 axles 2,2 cbm body capacity Payload 4 t body condition 50 % tires condition front left 40 % tires condition front right 40 % tires condition rear left 40 % tires condition rear right 40 % manufacturer tires Mitas tires filling air

tires size 11.5/80-15.3

Net price 19.500,00 EUR (excl. VAT)
Terms of delivery FCA Zeppelin branch Freiburg

This offer is without obligation. The offer is based on our General Terms and Conditions of Sale and Delivery. Changes to equipment and accessories required for technical reasons may be made at any time. Subject to errors, changes and intermediate sale. Statutory value-added tax shall be added to all price.