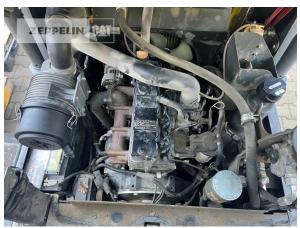

Manufacturer Wacker

Category Articulated Dump Trucks

Year 2019 Hours 3.655

type 2 axles 2,2 cbm body capacity Payload 4 t body condition 50 % tires condition front left 40 % tires condition front right 40 % tires condition rear left 40 % tires condition rear right 40 % manufacturer tires Mitas tires filling air