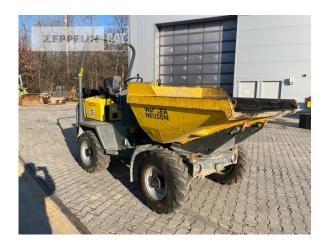

Manufacturer Wacker

Category Articulated Dump Trucks

Year 2019 Hours 3.655

type 2 axles 2,2 cbm body capacity Payload 4 t body condition 50 % tires condition front left 40 % tires condition front right 40 % tires condition rear left 40 % tires condition rear right 40 % manufacturer tires Mitas tires filling air

tires size 11.5/80-15.3

Net price 19.500,00 EUR (excl. VAT)
Terms of delivery FCA Zeppelin branch Freiburg

This offer is without obligation. The offer is based on our General Terms and Conditions of Sale and Delivery. Changes to equipment and accessories required for technical reasons may be made at any time. Subject to errors, changes and intermediate sale. Statutory value-added tax shall be added to all price.