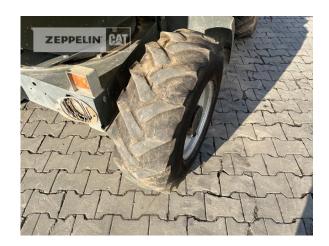

Manufacturer Wacker

Category Articulated Dump Trucks

Year 2019 Hours 3.655

type 2 axles 2,2 cbm body capacity Payload 4 t body condition 50 % tires condition front left 40 % tires condition front right 40 % tires condition rear left 40 % tires condition rear right 40 % manufacturer tires Mitas tires filling air

tires size 11.5/80-15.3

Net price 19.500,00 EUR (excl. VAT)
Terms of delivery FCA Zeppelin branch Freiburg

This offer is without obligation. The offer is based on our General Terms and Conditions of Sale and Delivery. Changes to equipment and accessories required for technical reasons may be made at any time. Subject to errors, changes and intermediate sale. Statutory value-added tax shall be added to all price.