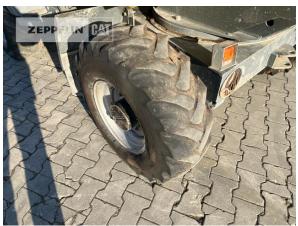

Manufacturer Wacker

Category Articulated Dump Trucks

Year 2019 Hours 3.655

type 2 axles 2,2 cbm body capacity Payload 4 t body condition 50 % tires condition front left 40 % tires condition front right 40 % tires condition rear left 40 % tires condition rear right 40 % manufacturer tires Mitas tires filling air

tires size 11.5/80-15.3

Net price 19.500,00 EUR (excl. VAT)
Terms of delivery FCA Zeppelin branch Freiburg

This offer is without obligation. The offer is based on our General Terms and Conditions of Sale and Delivery. Changes to equipment and accessories required for technical reasons may be made at any time. Subject to errors, changes and intermediate sale. Statutory value-added tax shall be added to all price.