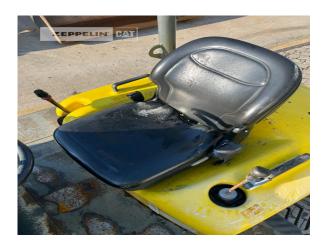

Manufacturer Wacker

Category Articulated Dump Trucks

Year 2019 Hours 3.655

type 2 axles 2,2 cbm body capacity Payload 4 t body condition 50 % tires condition front left 40 % tires condition front right 40 % tires condition rear left 40 % tires condition rear right 40 % manufacturer tires Mitas tires filling air