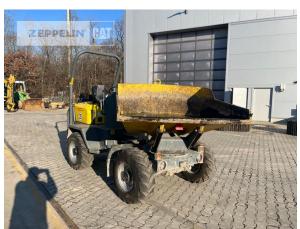

Manufacturer Wacker

Category Articulated Dump Trucks

Year 2019 Hours 3.655

type 2 axles 2,2 cbm body capacity Payload 4 t body condition 50 % tires condition front left 40 % tires condition front right 40 % tires condition rear left 40 % tires condition rear right 40 % manufacturer tires Mitas tires filling air

tires size 11.5/80-15.3

Net price 19.500,00 EUR (excl. VAT)
Terms of delivery FCA Zeppelin branch Freiburg

This offer is without obligation. The offer is based on our General Terms and Conditions of Sale and Delivery. Changes to equipment and accessories required for technical reasons may be made at any time. Subject to errors, changes and intermediate sale. Statutory value-added tax shall be added to all price.