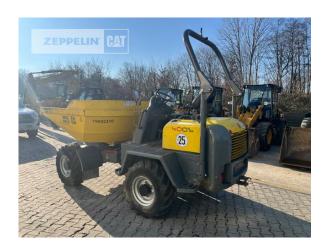

Manufacturer Wacker

Category Articulated Dump Trucks

Year 2019 Hours 3.655

type 2 axles 2,2 cbm body capacity Payload 4 t body condition 50 % tires condition front left 40 % tires condition front right 40 % tires condition rear left 40 % tires condition rear right 40 % manufacturer tires Mitas tires filling air

tires size 11.5/80-15.3

Net price 19.500,00 EUR (excl. VAT)
Terms of delivery FCA Zeppelin branch Freiburg

This offer is without obligation. The offer is based on our General Terms and Conditions of Sale and Delivery. Changes to equipment and accessories required for technical reasons may be made at any time. Subject to errors, changes and intermediate sale. Statutory value-added tax shall be added to all price.