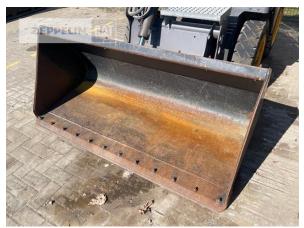

Manufacturer Volvo

Category Skid Steer Loaders

Year 2018 Hours 2.547

front door yes

bucket type light material bucket

bucket condition70 %3rd hydr. lineyestires condition rear left70 %tires condition rear right70 %tires condition front left70 %tires condition front right70 %tire size7.00-15