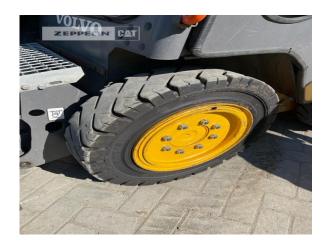

Manufacturer Volvo

Category Skid Steer Loaders

Year 2018 Hours 2.547

front door yes

bucket type light material bucket

bucket condition70 %3rd hydr. lineyestires condition rear left70 %tires condition rear right70 %tires condition front left70 %tires condition front right70 %tire size7.00-15