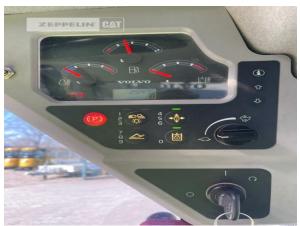

Manufacturer Volvo

Category Skid Steer Loaders

Year 2018 Hours 2.547

front door yes

bucket type light material bucket

bucket condition70 %3rd hydr. lineyestires condition rear left70 %tires condition rear right70 %tires condition front left70 %tires condition front right70 %tire size7.00-15