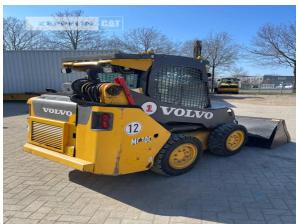

Manufacturer Volvo

Category Skid Steer Loaders

Year 2018 Hours 2.547

front door yes

bucket type light material bucket

bucket condition70 %3rd hydr. lineyestires condition rear left70 %tires condition rear right70 %tires condition front left70 %tires condition front right70 %tire size7.00-15

quick coupler quick coupler mechanic

air conditioning yes

Net price 24.900,00 EUR (excl. VAT)
Terms of delivery FCA Zeppelin branch Westerstede

This offer is without obligation. The offer is based on our General Terms and Conditions of Sale and Delivery. Changes to equipment and accessories required for technical reasons may be made at any time. Subject to errors, changes and intermediate sale. Statutory value-added tax shall be added to all price.