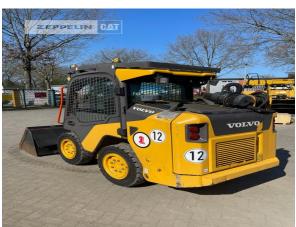

Manufacturer Volvo

Category Skid Steer Loaders

Year 2018 Hours 2.547

front door yes

bucket type light material bucket

bucket condition70 %3rd hydr. lineyestires condition rear left70 %tires condition rear right70 %tires condition front left70 %tires condition front right70 %tire size7.00-15

quick coupler quick coupler mechanic

air conditioning yes

Net price 24.900,00 EUR (excl. VAT)
Terms of delivery FCA Zeppelin branch Westerstede

This offer is without obligation. The offer is based on our General Terms and Conditions of Sale and Delivery. Changes to equipment and accessories required for technical reasons may be made at any time. Subject to errors, changes and intermediate sale. Statutory value-added tax shall be added to all price.