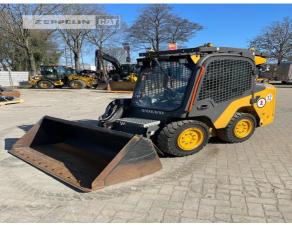

Manufacturer Volvo

Category Skid Steer Loaders

Year 2018 Hours 2.547

front door yes

bucket type light material bucket

bucket condition70 %3rd hydr. lineyestires condition rear left70 %tires condition rear right70 %tires condition front left70 %tires condition front right70 %tire size7.00-15

quick coupler quick coupler mechanic

air conditioning yes

Net price 24.900,00 EUR (excl. VAT)
Terms of delivery FCA Zeppelin branch Westerstede

This offer is without obligation. The offer is based on our General Terms and Conditions of Sale and Delivery. Changes to equipment and accessories required for technical reasons may be made at any time. Subject to errors, changes and intermediate sale. Statutory value-added tax shall be added to all price.