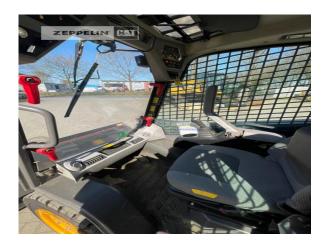

Manufacturer Volvo

Category Skid Steer Loaders

Year 2018 Hours 2.547

front door yes

bucket type light material bucket

bucket condition70 %3rd hydr. lineyestires condition rear left70 %tires condition rear right70 %tires condition front left70 %tires condition front right70 %tire size7.00-15

quick coupler quick coupler mechanic

air conditioning yes

Net price 24.900,00 EUR (excl. VAT)
Terms of delivery FCA Zeppelin branch Westerstede

This offer is without obligation. The offer is based on our General Terms and Conditions of Sale and Delivery. Changes to equipment and accessories required for technical reasons may be made at any time. Subject to errors, changes and intermediate sale. Statutory value-added tax shall be added to all price.