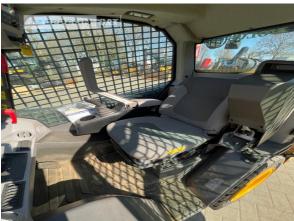

Manufacturer Volvo

Category Skid Steer Loaders

Year 2018 Hours 2.547

front door yes

bucket type light material bucket

bucket condition70 %3rd hydr. lineyestires condition rear left70 %tires condition rear right70 %tires condition front left70 %tires condition front right70 %tire size7.00-15

quick coupler quick coupler mechanic

air conditioning yes

Net price 24.900,00 EUR (excl. VAT)
Terms of delivery FCA Zeppelin branch Westerstede

This offer is without obligation. The offer is based on our General Terms and Conditions of Sale and Delivery. Changes to equipment and accessories required for technical reasons may be made at any time. Subject to errors, changes and intermediate sale. Statutory value-added tax shall be added to all price.