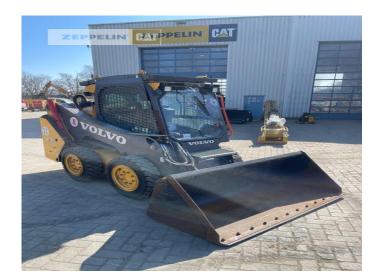

Manufacturer Volvo

Category Skid Steer Loaders

Year 2018 Hours 2.547

front door yes

bucket type light material bucket

bucket condition70 %3rd hydr. lineyestires condition rear left70 %tires condition rear right70 %tires condition front left70 %tires condition front right70 %tire size7.00-15

quick coupler quick coupler mechanic

air conditioning yes

Net price 24.900,00 EUR (excl. VAT)
Terms of delivery FCA Zeppelin branch Westerstede

This offer is without obligation. The offer is based on our General Terms and Conditions of Sale and Delivery. Changes to equipment and accessories required for technical reasons may be made at any time. Subject to errors, changes and intermediate sale. Statutory value-added tax shall be added to all price.