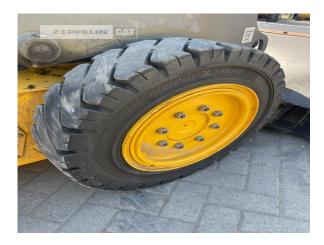

Manufacturer Volvo

Category Skid Steer Loaders

Year 2018 Hours 2.547

front door yes

bucket type light material bucket

bucket condition70 %3rd hydr. lineyestires condition rear left70 %tires condition rear right70 %tires condition front left70 %tires condition front right70 %tire size7.00-15