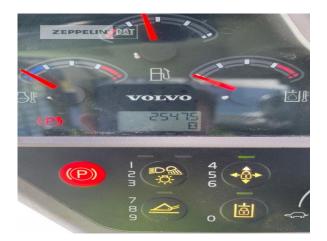

Manufacturer Volvo

Category Skid Steer Loaders

Year 2018 Hours 2.547

front door yes

bucket type light material bucket

bucket condition70 %3rd hydr. lineyestires condition rear left70 %tires condition rear right70 %tires condition front left70 %tires condition front right70 %tire size7.00-15