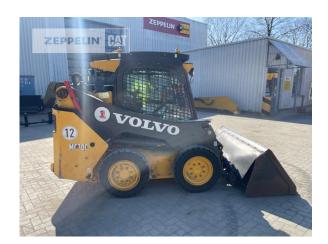

Manufacturer Volvo

Category Skid Steer Loaders

Year 2018 Hours 2.547

front door yes

bucket type light material bucket

bucket condition70 %3rd hydr. lineyestires condition rear left70 %tires condition rear right70 %tires condition front left70 %tires condition front right70 %tire size7.00-15

quick coupler quick coupler mechanic

air conditioning yes

Net price 24.900,00 EUR (excl. VAT)
Terms of delivery FCA Zeppelin branch Westerstede

This offer is without obligation. The offer is based on our General Terms and Conditions of Sale and Delivery. Changes to equipment and accessories required for technical reasons may be made at any time. Subject to errors, changes and intermediate sale. Statutory value-added tax shall be added to all price.