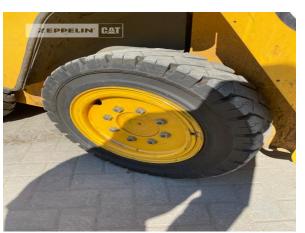

Manufacturer Volvo

Category Skid Steer Loaders

Year 2018 Hours 2.547

front door yes

bucket type light material bucket

bucket condition70 %3rd hydr. lineyestires condition rear left70 %tires condition rear right70 %tires condition front left70 %tires condition front right70 %tire size7.00-15