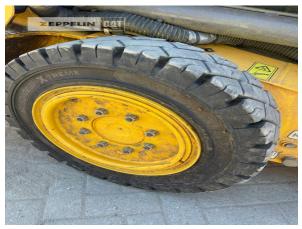

Manufacturer Volvo

Category Skid Steer Loaders

Year 2018 Hours 2.547

front door yes

bucket type light material bucket

bucket condition70 %3rd hydr. lineyestires condition rear left70 %tires condition rear right70 %tires condition front left70 %tires condition front right70 %tire size7.00-15