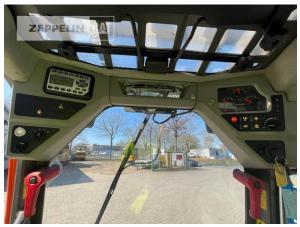

Manufacturer Volvo

Category Skid Steer Loaders

Year 2018 Hours 2.547

front door yes

bucket type light material bucket

bucket condition70 %3rd hydr. lineyestires condition rear left70 %tires condition rear right70 %tires condition front left70 %tires condition front right70 %tire size7.00-15

quick coupler quick coupler mechanic

air conditioning yes

Net price 24.900,00 EUR (excl. VAT)
Terms of delivery FCA Zeppelin branch Westerstede

This offer is without obligation. The offer is based on our General Terms and Conditions of Sale and Delivery. Changes to equipment and accessories required for technical reasons may be made at any time. Subject to errors, changes and intermediate sale. Statutory value-added tax shall be added to all price.