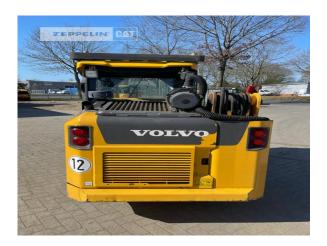

Manufacturer Volvo

Category Skid Steer Loaders

Year 2018 Hours 2.547

front door yes

bucket type light material bucket

bucket condition70 %3rd hydr. lineyestires condition rear left70 %tires condition rear right70 %tires condition front left70 %tires condition front right70 %tire size7.00-15

quick coupler quick coupler mechanic

air conditioning yes

Net price 24.900,00 EUR (excl. VAT)
Terms of delivery FCA Zeppelin branch Westerstede

This offer is without obligation. The offer is based on our General Terms and Conditions of Sale and Delivery. Changes to equipment and accessories required for technical reasons may be made at any time. Subject to errors, changes and intermediate sale. Statutory value-added tax shall be added to all price.