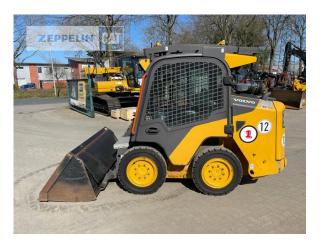

Manufacturer Volvo

Category Skid Steer Loaders

Year 2018 Hours 2.547

front door yes

bucket type light material bucket

bucket condition70 %3rd hydr. lineyestires condition rear left70 %tires condition rear right70 %tires condition front left70 %tires condition front right70 %tire size7.00-15

quick coupler quick coupler mechanic

air conditioning yes

Net price 24.900,00 EUR (excl. VAT)
Terms of delivery FCA Zeppelin branch Westerstede

This offer is without obligation. The offer is based on our General Terms and Conditions of Sale and Delivery. Changes to equipment and accessories required for technical reasons may be made at any time. Subject to errors, changes and intermediate sale. Statutory value-added tax shall be added to all price.