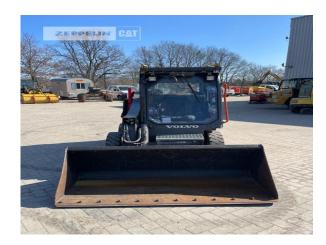

Manufacturer Volvo

Category Skid Steer Loaders

Year 2018 Hours 2.547

front door yes

bucket type light material bucket

bucket condition70 %3rd hydr. lineyestires condition rear left70 %tires condition rear right70 %tires condition front left70 %tires condition front right70 %tire size7.00-15

quick coupler quick coupler mechanic

air conditioning yes

Net price 24.900,00 EUR (excl. VAT)
Terms of delivery FCA Zeppelin branch Westerstede

This offer is without obligation. The offer is based on our General Terms and Conditions of Sale and Delivery. Changes to equipment and accessories required for technical reasons may be made at any time. Subject to errors, changes and intermediate sale. Statutory value-added tax shall be added to all price.