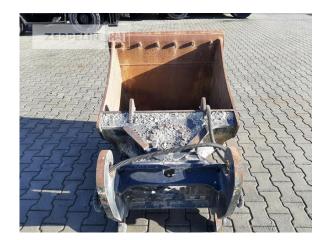

## Sonstiges TLD1000mm CW30

Serial No.: SONST65974

Manufacturer Sonstiges
Category Bucket
Year 2021
Hours -

Net price Terms of delivery 6.800,00 EUR (excl. VAT)

FCA Zeppelin branch Ulm

This offer is without obligation. The offer is based on our General Terms and Conditions of Sale and Delivery. Changes to equipment and accessories required for technical reasons may be made at any time. Subject to errors, changes and intermediate sale. Statutory value-added tax shall be added to all price.