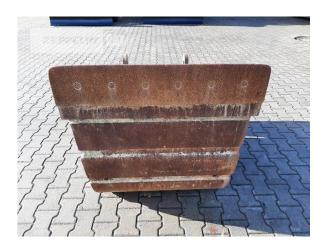

## Sonstiges TLD1000mm CW30

Serial No.: SONST65974

Manufacturer Sonstiges
Category Bucket
Year 2021
Hours -

Net price Terms of delivery 6.800,00 EUR (excl. VAT)

FCA Zeppelin branch Ulm

This offer is without obligation. The offer is based on our General Terms and Conditions of Sale and Delivery. Changes to equipment and accessories required for technical reasons may be made at any time. Subject to errors, changes and intermediate sale. Statutory value-added tax shall be added to all price.