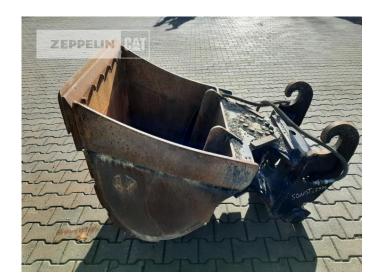

## Sonstiges TLD1000mm CW30

Serial No.: SONST65974

Manufacturer Sonstiges
Category Bucket
Year 2021
Hours -

Net price Terms of delivery 6.800,00 EUR (excl. VAT)

FCA Zeppelin branch Ulm

This offer is without obligation. The offer is based on our General Terms and Conditions of Sale and Delivery. Changes to equipment and accessories required for technical reasons may be made at any time. Subject to errors, changes and intermediate sale. Statutory value-added tax shall be added to all price.