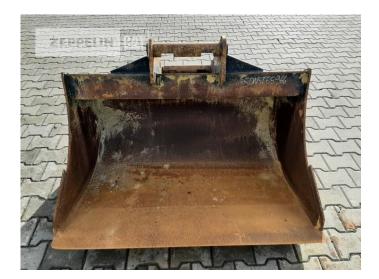

## Resch-Ka-Tec UTL1200mm MS08 Sym

Serial No.: SONST65966

Manufacturer Resch-Ka-Tec Category Bucket
Year 2021
Hours -

Net price Terms of delivery 2.400,00 EUR (excl. VAT)

FCA Zeppelin branch Ulm

This offer is without obligation. The offer is based on our General Terms and Conditions of Sale and Delivery. Changes to equipment and accessories required for technical reasons may be made at any time. Subject to errors, changes and intermediate sale. Statutory value-added tax shall be added to all price.