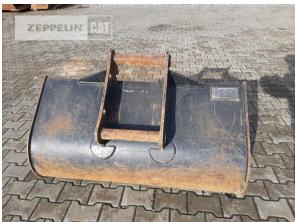

## Resch-Ka-Tec UTL1200mm MS08 Sym

Serial No.: SONST65966

Manufacturer Resch-Ka-Tec Category Bucket
Year 2021
Hours -

Net price Terms of delivery 2.400,00 EUR (excl. VAT)

FCA Zeppelin branch Ulm

This offer is without obligation. The offer is based on our General Terms and Conditions of Sale and Delivery. Changes to equipment and accessories required for technical reasons may be made at any time. Subject to errors, changes and intermediate sale. Statutory value-added tax shall be added to all price.