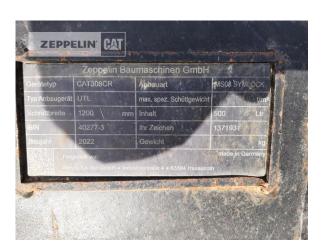

## Resch-Ka-Tec UTL1200mm MS08 Sym

Serial No.: SONST65966

Manufacturer Resch-Ka-Tec Category Bucket
Year 2021
Hours -

Net price Terms of delivery 2.400,00 EUR (excl. VAT)

FCA Zeppelin branch Ulm

This offer is without obligation. The offer is based on our General Terms and Conditions of Sale and Delivery. Changes to equipment and accessories required for technical reasons may be made at any time. Subject to errors, changes and intermediate sale. Statutory value-added tax shall be added to all price.