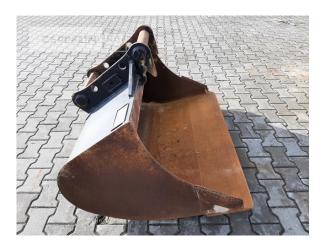

## Resch-Ka-Tec UTL1200mm MS08 Sym

Serial No.: SONST65966

Manufacturer Resch-Ka-Tec Category Bucket
Year 2021
Hours -

Net price Terms of delivery 2.400,00 EUR (excl. VAT)

FCA Zeppelin branch Ulm

This offer is without obligation. The offer is based on our General Terms and Conditions of Sale and Delivery. Changes to equipment and accessories required for technical reasons may be made at any time. Subject to errors, changes and intermediate sale. Statutory value-added tax shall be added to all price.