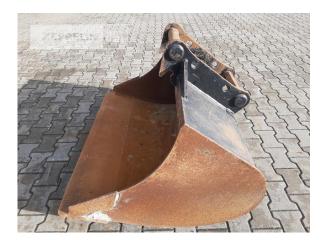

## Resch-Ka-Tec UTL1200mm MS08 Sym

Serial No.: SONST65966

Manufacturer Resch-Ka-Tec Category Bucket
Year 2021
Hours -

Net price Terms of delivery 2.400,00 EUR (excl. VAT)

FCA Zeppelin branch Ulm

This offer is without obligation. The offer is based on our General Terms and Conditions of Sale and Delivery. Changes to equipment and accessories required for technical reasons may be made at any time. Subject to errors, changes and intermediate sale. Statutory value-added tax shall be added to all price.