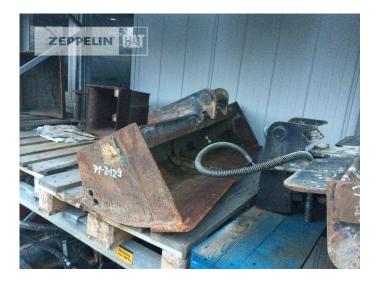

## Reschke RESCHKE GL140 - MS03 Serial No.: 278523-5

Zeppelin Baumaschinen Zeppelin Baumaschinen GmbH Niederlassung Hannover Zeppelinweg 1 30880 Laatzen Germany https://www.zeppelin-cat.de/en/

> Marc Büsing Phone: +49 5102700211 Fax: +49 5102700243 Mobile: +49 1712348444 marc.buesing@zeppelin.com

| Manufacturer<br>Category<br>Year<br>Hours | Reschke<br>Bucket<br>2017<br>- |               |          |
|-------------------------------------------|--------------------------------|---------------|----------|
|                                           |                                | manufacturer  | Reschke  |
|                                           |                                | cutting width | 1.400 mm |
|                                           |                                | volume        | 2 cbm    |
| mounting                                  | MS03                           |               |          |
|                                           |                                |               |          |

## Reschke RESCHKE GL140 - MS03

Serial No.: 278523-5