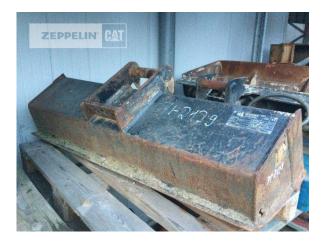

## Reschke RESCHKE GL140 - MS03 Serial No.: 278523-5

Zeppelin Baumaschinen Zeppelin Baumaschinen GmbH Niederlassung Hannover Zeppelinweg 1 30880 Laatzen Germany https://www.zeppelin-cat.de/en/

> Marc Büsing Phone: +49 5102700211 Fax: +49 5102700243 Mobile: +49 1712348444 marc.buesing@zeppelin.com

| Manufacturer<br>Category<br>Year<br>Hours | Reschke<br>Bucket<br>2017<br>- |               |          |
|-------------------------------------------|--------------------------------|---------------|----------|
|                                           |                                | manufacturer  | Reschke  |
|                                           |                                | cutting width | 1.400 mm |
|                                           |                                | volume        | 2 cbm    |
| mounting                                  | MS03                           |               |          |
|                                           |                                |               |          |

## Reschke RESCHKE GL140 - MS03

Serial No.: 278523-5