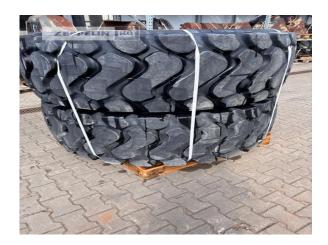

## Michelin 4x 26.5R25XHA

Serial No.: 71-2646

Manufacturer Michelin
Category Tyres
Year 2025
Hours -

type tires L3

tires dimension 26.5R25 mm tires profile XHA2 mm amount 4

Net price Terms of delivery **Price on Request** 

FCA Zeppelin branch Hannover