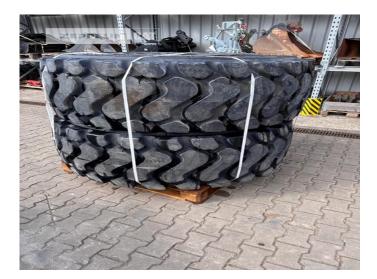

## Michelin 4x 26.5R25XHA

Serial No.: 71-2646

Manufacturer Michelin
Category Tyres
Year 2025
Hours -

type tires L3

tires dimension 26.5R25 mm tires profile XHA2 mm amount 4

Net price Terms of delivery **Price on Request** 

FCA Zeppelin branch Hannover