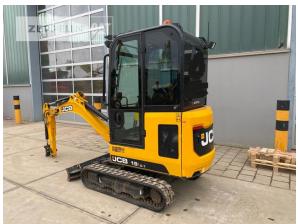

Manufacturer Jcb

Category Mini Excavators

Year 2019 Hours 1.410

size class 0,5 cbm Operating Weight 1,8 t

Engine Power 11 kW (16 HP)

Net price 16.800,00 EUR (excl. VAT)

Terms of delivery FCA Zeppelin branch Hanau