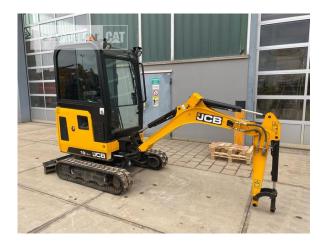

Manufacturer Jcb

Category Mini Excavators

Year 2019 Hours 1.410

size class 0,5 cbm Operating Weight 1,8 t

Engine Power 11 kW (16 HP)

Net price 16.800,00 EUR (excl. VAT)

Terms of delivery FCA Zeppelin branch Hanau