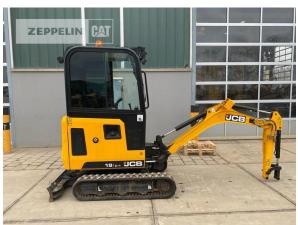

Manufacturer Jcb

Category Mini Excavators

Year 2019 Hours 1.410

size class 0,5 cbm Operating Weight 1,8 t

Engine Power 11 kW (16 HP)

Net price 16.800,00 EUR (excl. VAT)

Terms of delivery FCA Zeppelin branch Hanau