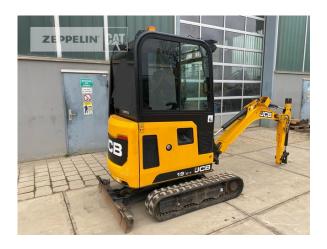

Manufacturer Jcb

Category Mini Excavators

Year 2019 Hours 1.410

size class 0,5 cbm Operating Weight 1,8 t

Engine Power 11 kW (16 HP)

Net price 16.800,00 EUR (excl. VAT)

Terms of delivery FCA Zeppelin branch Hanau