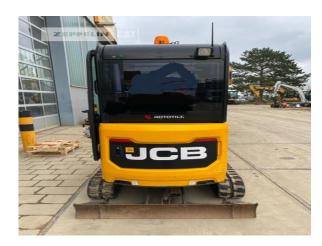

Manufacturer Jcb

Category Mini Excavators

Year 2019 Hours 1.410

size class 0,5 cbm Operating Weight 1,8 t

Engine Power 11 kW (16 HP)

Net price 16.800,00 EUR (excl. VAT)

Terms of delivery FCA Zeppelin branch Hanau