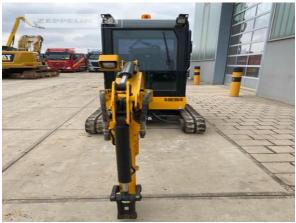

Manufacturer Jcb

Category Mini Excavators

Year 2019 Hours 1.410

size class 0,5 cbm Operating Weight 1,8 t

Engine Power 11 kW (16 HP)

Net price 16.800,00 EUR (excl. VAT)

Terms of delivery FCA Zeppelin branch Hanau