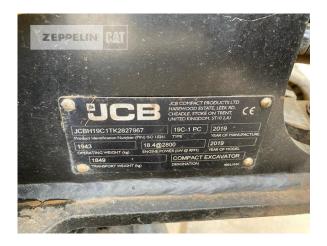

Serial No.: K2827967

Manufacturer Jcb

Category Mini Excavators

Year 2019 Hours 1.410

size class 0,5 cbm Operating Weight 1,8 t

Engine Power 11 kW (16 HP)

Net price 16.800,00 EUR (excl. VAT)

Terms of delivery FCA Zeppelin branch Hanau

Serial No.: K2827967

Serial No.: K2827967

Serial No.: K2827967