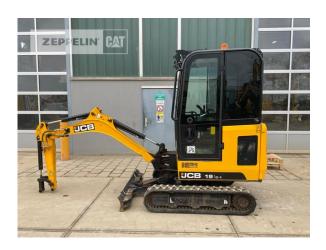

Manufacturer Jcb

Category Mini Excavators

Year 2019 Hours 1.410

size class 0,5 cbm Operating Weight 1,8 t

Engine Power 11 kW (16 HP)

Net price 16.800,00 EUR (excl. VAT)

Terms of delivery FCA Zeppelin branch Hanau