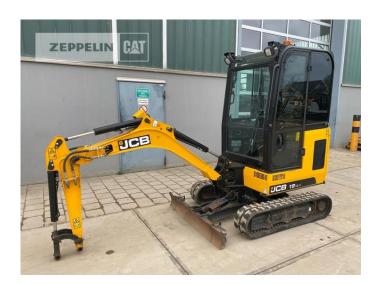

Manufacturer Jcb

Category Mini Excavators

Year 2019 Hours 1.410

size class 0,5 cbm Operating Weight 1,8 t

Engine Power 11 kW (16 HP)

Net price 16.800,00 EUR (excl. VAT)

Terms of delivery FCA Zeppelin branch Hanau