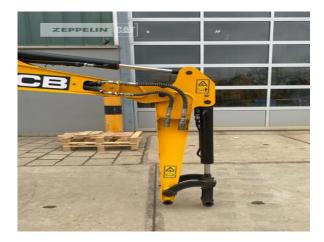

Manufacturer Jcb

Category Mini Excavators

Year 2019 Hours 1.410

size class 0,5 cbm Operating Weight 1,8 t

Engine Power 11 kW (16 HP)

Net price 16.800,00 EUR (excl. VAT)

Terms of delivery FCA Zeppelin branch Hanau