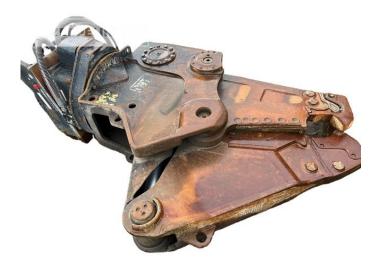

## Cat MP324

Serial No.: MP300405

Zeppelin Baumaschinen Zeppelin Baumaschinen GmbH Niederlassung Böblingen Hanns-Klemm-Str. 16 71034 Böblingen Germany https://www.zeppelin-cat.de/en/

> Serkan Yanci Phone: +49 7031640520 Mobile: +49 1705023425 serkan.yanci@zeppelin.com

Manufacturer Category Year Hours

Cat Scrap shear & crusher 2018 10

Net price Terms of delivery **33.000,00 EUR (excl. VAT)** FCA Zeppelin branch Böblingen

This offer is without obligation. The offer is based on our General Terms and Conditions of Sale and Delivery. Changes to equipment and accessories required for technical reasons may be made at any time. Subject to errors, changes and intermediate sale. Statutory value-added tax shall be added to all price.

Cat MP324 Serial No.: MP300405