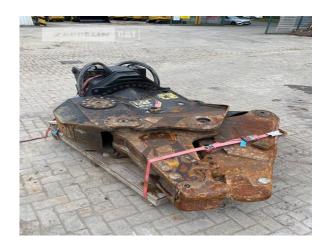

## Cat MP318

Serial No.: MP200420

Manufacturer Cat

Category Scrap shear & crusher

 Year
 2019

 Hours
 1

hose kit yes

Net price Terms of delivery 24.000,00 EUR (excl. VAT)

FCA Zeppelin branch Westerstede

This offer is without obligation. The offer is based on our General Terms and Conditions of Sale and Delivery. Changes to equipment and accessories required for technical reasons may be made at any time. Subject to errors, changes and intermediate sale. Statutory value-added tax shall be added to all price.

Cat MP318

Serial No.: MP200420

Cat MP318

Serial No.: MP200420