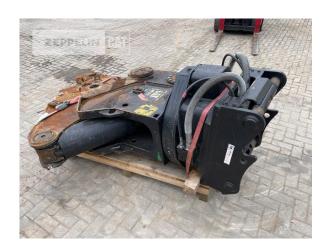

## Cat MP318

Serial No.: MP200420

Manufacturer Cat

Category Scrap shear & crusher

 Year
 2019

 Hours
 1

hose kit yes

Net price Terms of delivery 24.000,00 EUR (excl. VAT)

FCA Zeppelin branch Westerstede

This offer is without obligation. The offer is based on our General Terms and Conditions of Sale and Delivery. Changes to equipment and accessories required for technical reasons may be made at any time. Subject to errors, changes and intermediate sale. Statutory value-added tax shall be added to all price.

Cat MP318

Serial No.: MP200420

Cat MP318

Serial No.: MP200420