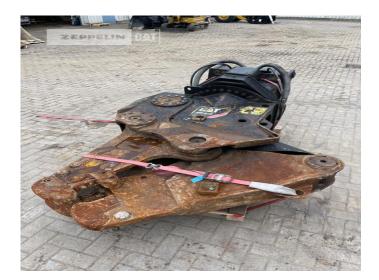

## Cat MP318

Serial No.: MP200420

Manufacturer Cat

Category Scrap shear & crusher

 Year
 2019

 Hours
 1

hose kit yes

Net price Terms of delivery 24.000,00 EUR (excl. VAT)

FCA Zeppelin branch Westerstede

This offer is without obligation. The offer is based on our General Terms and Conditions of Sale and Delivery. Changes to equipment and accessories required for technical reasons may be made at any time. Subject to errors, changes and intermediate sale. Statutory value-added tax shall be added to all price.

Cat MP318

Serial No.: MP200420

Cat MP318

Serial No.: MP200420