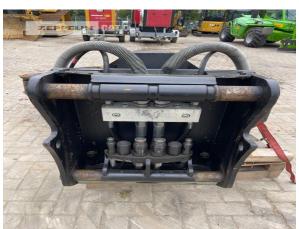

## Cat MP318

Serial No.: MP200420

Manufacturer Cat

Category Scrap shear & crusher

 Year
 2019

 Hours
 1

hose kit yes

Net price Terms of delivery 24.000,00 EUR (excl. VAT)

FCA Zeppelin branch Westerstede

This offer is without obligation. The offer is based on our General Terms and Conditions of Sale and Delivery. Changes to equipment and accessories required for technical reasons may be made at any time. Subject to errors, changes and intermediate sale. Statutory value-added tax shall be added to all price.