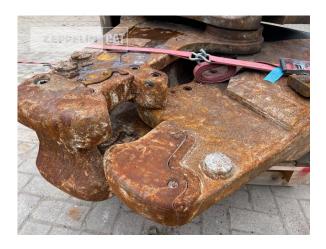

## Cat MP318

Serial No.: MP200420

Manufacturer Cat

Category Scrap shear & crusher

 Year
 2019

 Hours
 1

hose kit yes

Net price Terms of delivery 24.000,00 EUR (excl. VAT)

FCA Zeppelin branch Westerstede

This offer is without obligation. The offer is based on our General Terms and Conditions of Sale and Delivery. Changes to equipment and accessories required for technical reasons may be made at any time. Subject to errors, changes and intermediate sale. Statutory value-added tax shall be added to all price.