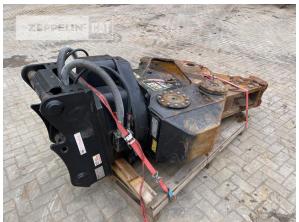

## Cat MP318

Serial No.: MP200420

Manufacturer Cat

Category Scrap shear & crusher

 Year
 2019

 Hours
 1

hose kit yes

Net price Terms of delivery 24.000,00 EUR (excl. VAT)

FCA Zeppelin branch Westerstede

This offer is without obligation. The offer is based on our General Terms and Conditions of Sale and Delivery. Changes to equipment and accessories required for technical reasons may be made at any time. Subject to errors, changes and intermediate sale. Statutory value-added tax shall be added to all price.

Cat MP318

Serial No.: MP200420

Cat MP318

Serial No.: MP200420