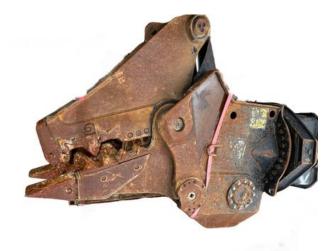

## Cat MP318

Serial No.: MP200327

Manufacturer Cat

Category Scrap shear & crusher

Year 2018 Hours 501

Net price
Terms of delivery

23.000,00 EUR (excl. VAT) FCA Zeppelin branch Böblingen

This offer is without obligation. The offer is based on our General Terms and Conditions of Sale and Delivery. Changes to equipment and accessories required for technical reasons may be made at any time. Subject to errors, changes and intermediate sale. Statutory value-added tax shall be added to all price.

Cat MP318

Serial No.: MP200327