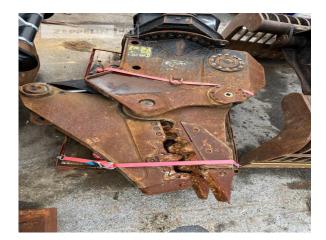

## Cat MP318

Serial No.: MP200327

Manufacturer Cat

Category Scrap shear & crusher

Year 2018 Hours 501

Net price
Terms of delivery

23.000,00 EUR (excl. VAT) FCA Zeppelin branch Böblingen

This offer is without obligation. The offer is based on our General Terms and Conditions of Sale and Delivery. Changes to equipment and accessories required for technical reasons may be made at any time. Subject to errors, changes and intermediate sale. Statutory value-added tax shall be added to all price.

Cat MP318

Serial No.: MP200327