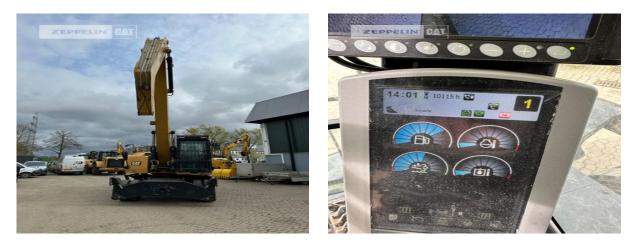

| Manufacturer<br>Category<br>Year<br>Hours | Cat<br>Material Handlers<br>2018<br>10.115 |
|-------------------------------------------|--------------------------------------------|
| kind of cabin                             | cabin ROPS                                 |
| boom                                      | industrial                                 |
| stick lenght                              | 490 mm                                     |
| tires condition front left                | 60 %                                       |
| tires condition front right               | 60 %                                       |
| tires condition rear left                 | 60 %                                       |
| tires condition rear right                | 60 %                                       |
| tires filling                             | solid rubber                               |
| rook guard roof                           | yes                                        |
| rear view camera                          | yes                                        |
| size class                                | 0,6 cbm                                    |
| Operating Weight                          | 25,5 t                                     |
| Engine Power                              | 128 kW (175 HP)                            |