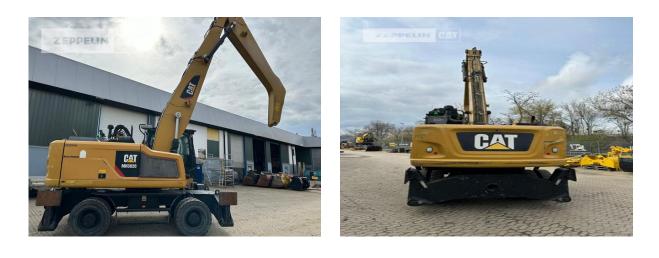

## Cat MH3026-06C

Serial No.: FB900332

Zeppelin Baumaschinen Zeppelin Baumaschinen GmbH Niederlassung Frankenthal Zeppelinstraße 67227 Frankenthal Germany https://www.zeppelin-cat.de/en/

> Fabian Keller Phone: +49 6233770319 Fax: +49 6233770351 Mobile: +49 15115267715 fabian.keller@zeppelin.com

| Manufacturer<br>Category<br>Year<br>Hours | Cat<br>Material Handlers<br>2018<br>10.115 |
|-------------------------------------------|--------------------------------------------|
| kind of cabin                             | cabin ROPS                                 |
| boom                                      | industrial                                 |
| stick lenght                              | 490 mm                                     |
| tires condition front left                | 60 %                                       |
| tires condition front right               | 60 %                                       |
| tires condition rear left                 | 60 %                                       |
| tires condition rear right                | 60 %                                       |
| tires filling                             | solid rubber                               |
| rook guard roof                           | yes                                        |
| rear view camera                          | yes                                        |
| size class                                | 0,6 cbm                                    |
| Operating Weight                          | 25,5 t                                     |
| Engine Power                              | 128 kW (175 HP)                            |

## Cat MH3026-06C Serial No.: FB900332