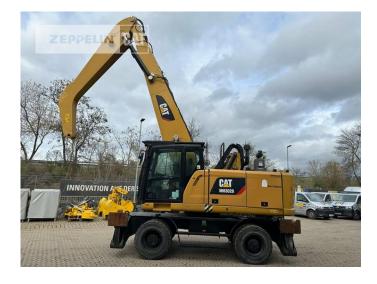

## Cat MH3026-06C

Serial No.: FB900332

Zeppelin Baumaschinen Zeppelin Baumaschinen GmbH Niederlassung Frankenthal Zeppelinstraße 67227 Frankenthal Germany https://www.zeppelin-cat.de/en/

> Fabian Keller Phone: +49 6233770319 Fax: +49 6233770351 Mobile: +49 15115267715 fabian.keller@zeppelin.com

| Manufacturer<br>Category<br>Year<br>Hours | Cat<br>Material Handlers<br>2018<br>10.115 |
|-------------------------------------------|--------------------------------------------|
| kind of cabin                             | cabin ROPS                                 |
| boom                                      | industrial                                 |
| stick lenght                              | 490 mm                                     |
| tires condition front left                | 60 %                                       |
| tires condition front right               | 60 %                                       |
| tires condition rear left                 | 60 %                                       |
| tires condition rear right                | 60 %                                       |
| tires filling                             | solid rubber                               |
| rook guard roof                           | yes                                        |
| rear view camera                          | yes                                        |
| size class                                | 0,6 cbm                                    |
| Operating Weight                          | 25,5 t                                     |
| Engine Power                              | 128 kW (175 HP)                            |

## Cat MH3026-06C Serial No.: FB900332