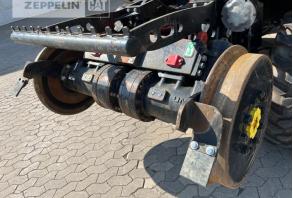

#### Cat Rail-road excavators 2022 4.917

cabin ROPS adjustable boom hydr. standard 2.000 mm double tires 100 % 100 % 100 % 100 % special bucket air 10.00-20 Beka-Max yes yes **Bio-Öl Befüllung** 