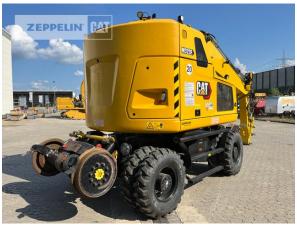

#### Manufacturer Category Year Hours

kind of cabin boom kind of stick stick lenght kind of tires tires condition front left tires condition front right tires condition rear left tires condition rear right manufacturer tires tires filling tires size auto lubrication rear view camera air conditioning equipment

#### Cat Rail-road excavators 2022 4.917

cabin ROPS adjustable boom hydr. standard 2.000 mm double tires 100 % 100 % 100 % 100 % special bucket air 10.00-20 Beka-Max yes yes **Bio-Öl Befüllung** 