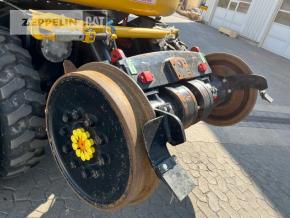

#### Cat Rail-road excavators 2022 4.917

cabin ROPS adjustable boom hydr. standard 2.000 mm double tires 100 % 100 % 100 % 100 % special bucket air 10.00-20 Beka-Max yes yes **Bio-Öl Befüllung** 