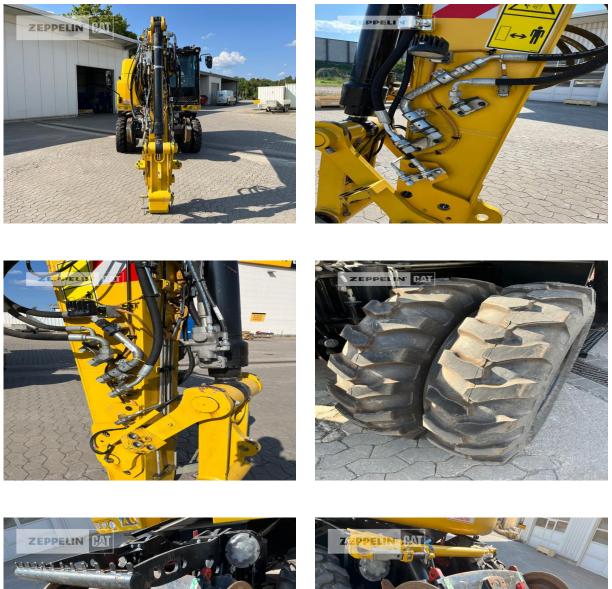

#### Cat Rail-road excavators 2022 4.917

cabin ROPS adjustable boom hydr. standard 2.000 mm double tires 100 % 100 % 100 % 100 % special bucket air 10.00-20 Beka-Max yes yes **Bio-Öl Befüllung** 