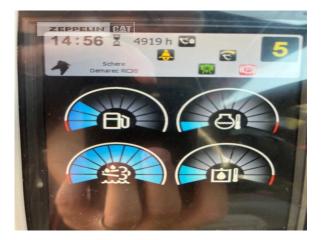

#### Cat Rail-road excavators 2022 4.917

cabin ROPS adjustable boom hydr. standard 2.000 mm double tires 100 % 100 % 100 % 100 % special bucket air 10.00-20 Beka-Max yes yes **Bio-Öl Befüllung** 