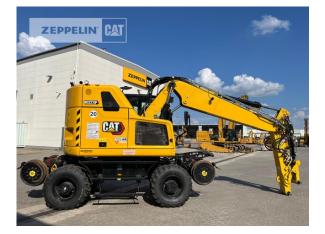

#### Cat Rail-road excavators 2022 4.917

cabin ROPS adjustable boom hydr. standard 2.000 mm double tires 100 % 100 % 100 % 100 % special bucket air 10.00-20 Beka-Max yes yes **Bio-Öl Befüllung** 