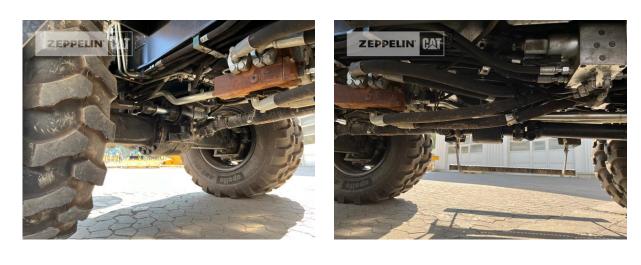

#### Cat Rail-road excavators 2022 4.917

cabin ROPS adjustable boom hydr. standard 2.000 mm double tires 100 % 100 % 100 % 100 % special bucket air 10.00-20 Beka-Max yes yes **Bio-Öl Befüllung** 