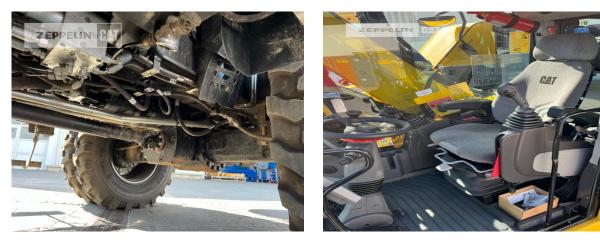

#### Cat Rail-road excavators 2022 4.917

cabin ROPS adjustable boom hydr. standard 2.000 mm double tires 100 % 100 % 100 % 100 % special bucket air 10.00-20 Beka-Max yes yes **Bio-Öl Befüllung** 