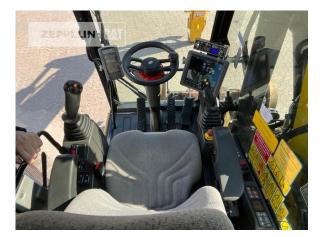

#### Cat Rail-road excavators 2022 4.917

cabin ROPS adjustable boom hydr. standard 2.000 mm double tires 100 % 100 % 100 % 100 % special bucket air 10.00-20 Beka-Max yes yes **Bio-Öl Befüllung** 