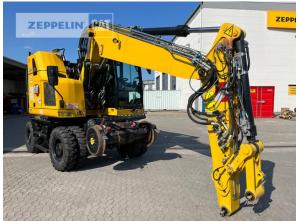

#### Cat Rail-road excavators 2022 4.917

cabin ROPS adjustable boom hydr. standard 2.000 mm double tires 100 % 100 % 100 % 100 % special bucket air 10.00-20 Beka-Max yes yes **Bio-Öl Befüllung** 