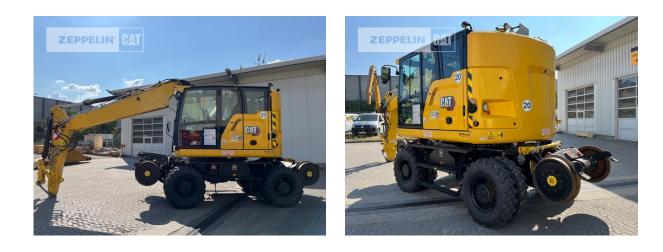

#### Manufacturer Category Year Hours

kind of cabin boom kind of stick stick lenght kind of tires tires condition front left tires condition front right tires condition rear left tires condition rear right manufacturer tires tires filling tires size auto lubrication rear view camera air conditioning equipment

#### Cat Rail-road excavators 2022 4.917

cabin ROPS adjustable boom hydr. standard 2.000 mm double tires 100 % 100 % 100 % 100 % special bucket air 10.00-20 Beka-Max yes yes **Bio-Öl Befüllung** 