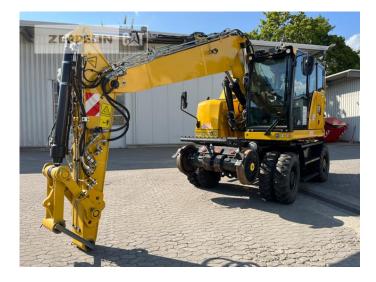

#### Manufacturer Category Year Hours

kind of cabin boom kind of stick stick lenght kind of tires tires condition front left tires condition front right tires condition rear left tires condition rear right manufacturer tires tires filling tires size auto lubrication rear view camera air conditioning equipment

#### Cat Rail-road excavators 2022 4.917

cabin ROPS adjustable boom hydr. standard 2.000 mm double tires 100 % 100 % 100 % 100 % special bucket air 10.00-20 Beka-Max yes yes **Bio-Öl Befüllung** 