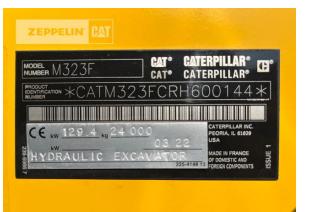

#### Manufacturer Category Year Hours

kind of cabin boom kind of stick stick lenght kind of tires tires condition front left tires condition front right tires condition rear left tires condition rear right manufacturer tires tires filling tires size auto lubrication rear view camera air conditioning equipment

#### Cat Rail-road excavators 2022 4.917

cabin ROPS adjustable boom hydr. standard 2.000 mm double tires 100 % 100 % 100 % 100 % special bucket air 10.00-20 Beka-Max yes yes **Bio-Öl Befüllung** 