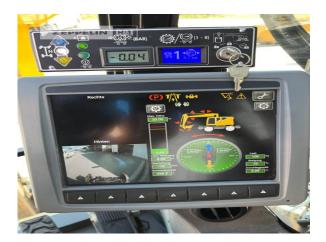

#### Cat Rail-road excavators 2022 4.917

cabin ROPS adjustable boom hydr. standard 2.000 mm double tires 100 % 100 % 100 % 100 % special bucket air 10.00-20 Beka-Max yes yes **Bio-Öl Befüllung** 