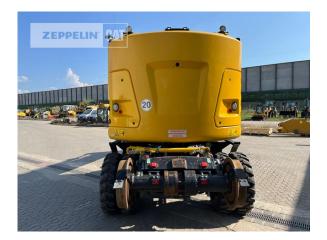

#### Manufacturer Category Year Hours

kind of cabin boom kind of stick stick lenght kind of tires tires condition front left tires condition front right tires condition rear left tires condition rear right manufacturer tires tires filling tires size auto lubrication rear view camera air conditioning equipment

#### Cat Rail-road excavators 2022 4.917

cabin ROPS adjustable boom hydr. standard 2.000 mm double tires 100 % 100 % 100 % 100 % special bucket air 10.00-20 Beka-Max yes yes **Bio-Öl Befüllung** 