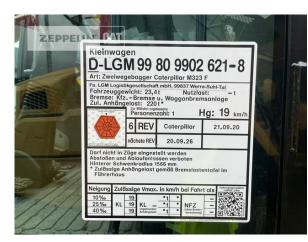

| Manufacturer |
|--------------|
| Category     |
| Year         |
| Hours        |

Cat Rail-road excavators 2020 4.003

Operating Weight Engine Power 23,9 t 117 kW (160 HP)

Net price Terms of delivery