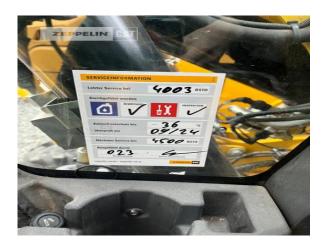

| Manufacturer |
|--------------|
| Category     |
| Year         |
| Hours        |

Cat Rail-road excavators 2020 4.003

Operating Weight Engine Power 23,9 t 117 kW (160 HP)

Net price Terms of delivery