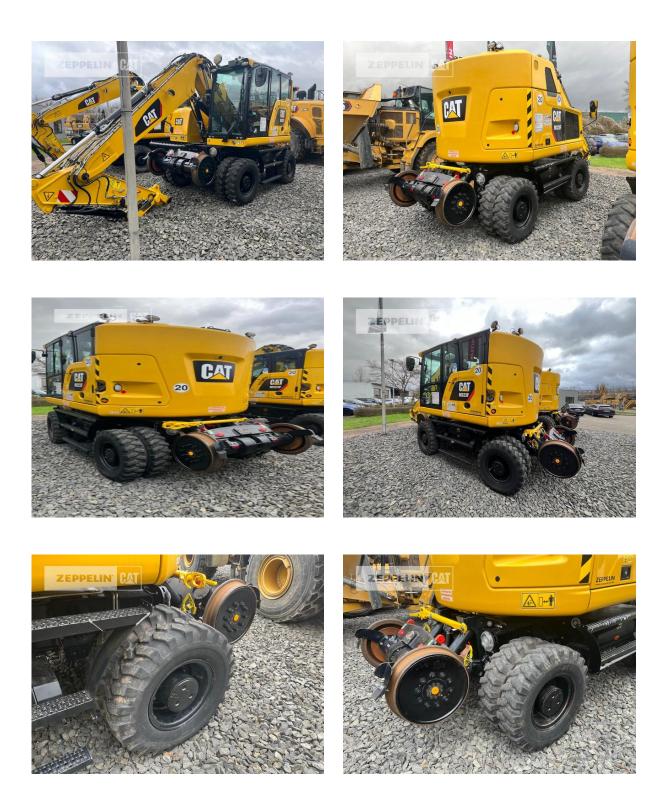

| Manufacturer |
|--------------|
| Category     |
| Year         |
| Hours        |

Cat Rail-road excavators 2020 4.003

Operating Weight Engine Power 23,9 t 117 kW (160 HP)

Net price Terms of delivery