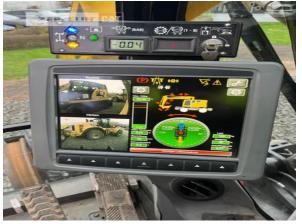

| Manufacturer |
|--------------|
| Category     |
| Year         |
| Hours        |

Cat Rail-road excavators 2020 4.003

Operating Weight Engine Power 23,9 t 117 kW (160 HP)

Net price Terms of delivery