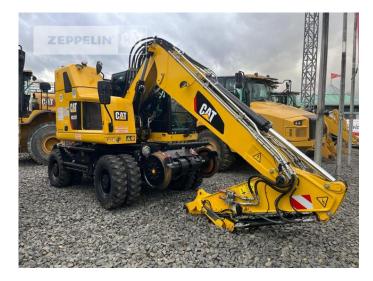

| Manufacturer |
|--------------|
| Category     |
| Year         |
| Hours        |

Cat Rail-road excavators 2020 4.003

Operating Weight Engine Power 23,9 t 117 kW (160 HP)

Net price Terms of delivery