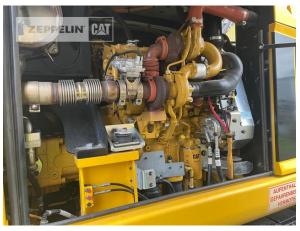

| Manufacturer |
|--------------|
| Category     |
| Year         |
| Hours        |

Cat Rail-road excavators 2020 4.003

Operating Weight Engine Power 23,9 t 117 kW (160 HP)

Net price Terms of delivery