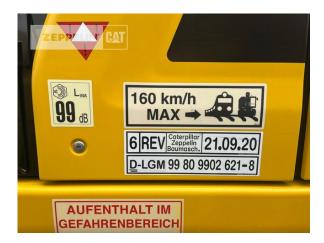

| Manufacturer |
|--------------|
| Category     |
| Year         |
| Hours        |

Cat Rail-road excavators 2020 4.003

Operating Weight Engine Power 23,9 t 117 kW (160 HP)

Net price Terms of delivery