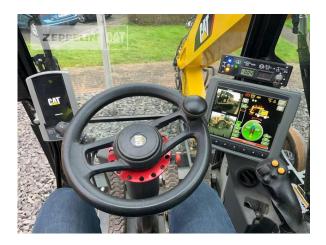

| Manufacturer |
|--------------|
| Category     |
| Year         |
| Hours        |

Cat Rail-road excavators 2020 4.003

Operating Weight Engine Power 23,9 t 117 kW (160 HP)

Net price Terms of delivery