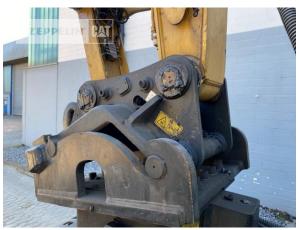

Manufacturer Cat

Category Material Handlers

Year 2022 Hours 488

grapple line yes

outriggers / blade 4 outriggers

tires condition rear left 90 % tires condition rear right 90 % tires condition front left 90 % tires condition front right 90 % rear view camera yes Operating Weight 19,5 t

Engine Power 100 kW (136 HP)

air conditioning yes

equipment inkl. CAT G317GC Abbruchgreifer

Net price Price on Request

Terms of delivery FCA Zeppelin branch Frankenthal

This offer is without obligation. The offer is based on our General Terms and Conditions of Sale and Delivery. Changes to equipment and accessories required for technical reasons may be made at any time. Subject to errors, changes and intermediate sale. Statutory value-added tax shall be added to all price.