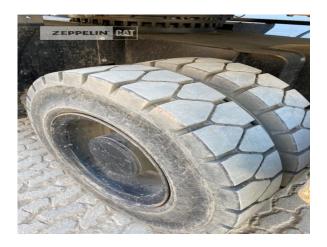

Manufacturer Cat

Category Material Handlers

Year 2022 Hours 488

grapple line yes

outriggers / blade 4 outriggers

tires condition rear left 90 % tires condition rear right 90 % tires condition front left 90 % tires condition front right 90 % rear view camera yes Operating Weight 19,5 t