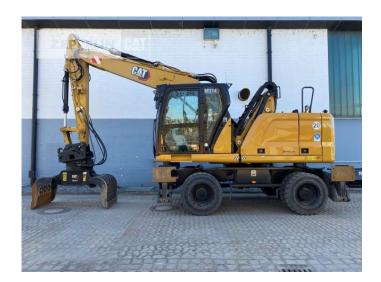

Manufacturer Cat

Category Material Handlers

Year 2022 Hours 488

grapple line yes

outriggers / blade 4 outriggers

tires condition rear left 90 % tires condition rear right 90 % tires condition front left 90 % tires condition front right 90 % rear view camera yes Operating Weight 19,5 t

Engine Power 100 kW (136 HP)

air conditioning yes

equipment inkl. CAT G317GC Abbruchgreifer

Net price Price on Request

Terms of delivery FCA Zeppelin branch Frankenthal

This offer is without obligation. The offer is based on our General Terms and Conditions of Sale and Delivery. Changes to equipment and accessories required for technical reasons may be made at any time. Subject to errors, changes and intermediate sale. Statutory value-added tax shall be added to all price.