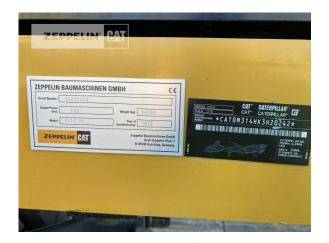

Serial No.: K3H20242

Manufacturer Cat

Category Material Handlers

Year 2022 Hours 488

grapple line yes

outriggers / blade 4 outriggers

tires condition rear left 90 % tires condition rear right 90 % tires condition front left 90 % tires condition front right 90 % rear view camera yes Operating Weight 19,5 t