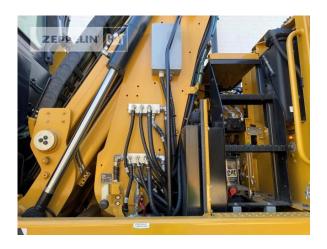

Manufacturer Cat

Category Material Handlers

Year 2022 Hours 488

grapple line yes

outriggers / blade 4 outriggers

tires condition rear left 90 % tires condition rear right 90 % tires condition front left 90 % tires condition front right 90 % rear view camera yes Operating Weight 19,5 t

Engine Power 100 kW (136 HP)

air conditioning yes

equipment inkl. CAT G317GC Abbruchgreifer

Net price Price on Request

Terms of delivery FCA Zeppelin branch Frankenthal

This offer is without obligation. The offer is based on our General Terms and Conditions of Sale and Delivery. Changes to equipment and accessories required for technical reasons may be made at any time. Subject to errors, changes and intermediate sale. Statutory value-added tax shall be added to all price.