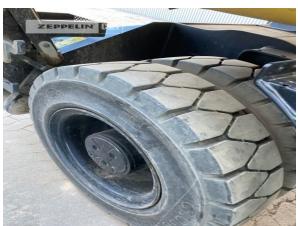

Manufacturer Cat

Category Material Handlers

Year 2022 Hours 488

grapple line yes

outriggers / blade 4 outriggers

tires condition rear left 90 % tires condition rear right 90 % tires condition front left 90 % tires condition front right 90 % rear view camera yes Operating Weight 19,5 t