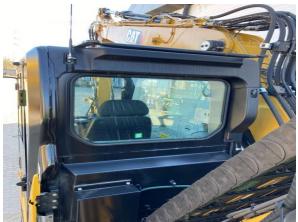

Manufacturer Cat

Category Material Handlers

Year 2022 Hours 488

grapple line yes

outriggers / blade 4 outriggers

tires condition rear left 90 % tires condition rear right 90 % tires condition front left 90 % tires condition front right 90 % rear view camera yes Operating Weight 19,5 t

Engine Power 100 kW (136 HP)

air conditioning yes

equipment inkl. CAT G317GC Abbruchgreifer

Net price Price on Request

Terms of delivery FCA Zeppelin branch Frankenthal

This offer is without obligation. The offer is based on our General Terms and Conditions of Sale and Delivery. Changes to equipment and accessories required for technical reasons may be made at any time. Subject to errors, changes and intermediate sale. Statutory value-added tax shall be added to all price.