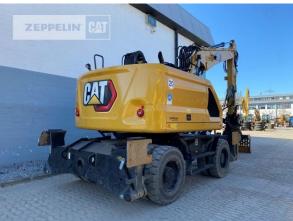

Manufacturer Cat

Category Material Handlers

Year 2022 Hours 488

grapple line yes

outriggers / blade 4 outriggers

tires condition rear left 90 % tires condition rear right 90 % tires condition front left 90 % tires condition front right 90 % rear view camera yes Operating Weight 19,5 t

Engine Power 100 kW (136 HP)

air conditioning yes

equipment inkl. CAT G317GC Abbruchgreifer

Net price Price on Request

Terms of delivery FCA Zeppelin branch Frankenthal

This offer is without obligation. The offer is based on our General Terms and Conditions of Sale and Delivery. Changes to equipment and accessories required for technical reasons may be made at any time. Subject to errors, changes and intermediate sale. Statutory value-added tax shall be added to all price.