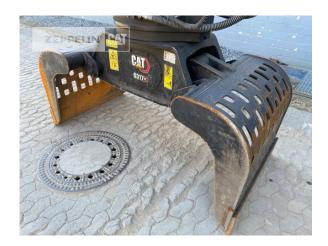

Manufacturer Cat

Category Material Handlers

Year 2022 Hours 488

grapple line yes

outriggers / blade 4 outriggers

tires condition rear left 90 % tires condition rear right 90 % tires condition front left 90 % tires condition front right 90 % rear view camera yes Operating Weight 19,5 t

Engine Power 100 kW (136 HP)

air conditioning yes

equipment inkl. CAT G317GC Abbruchgreifer

Net price Price on Request

Terms of delivery FCA Zeppelin branch Frankenthal

This offer is without obligation. The offer is based on our General Terms and Conditions of Sale and Delivery. Changes to equipment and accessories required for technical reasons may be made at any time. Subject to errors, changes and intermediate sale. Statutory value-added tax shall be added to all price.