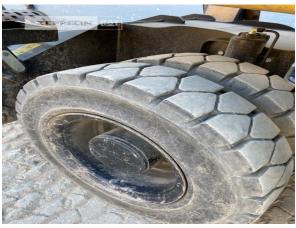

Manufacturer Cat

Category Material Handlers

Year 2022 Hours 488

grapple line yes

outriggers / blade 4 outriggers

tires condition rear left 90 % tires condition rear right 90 % tires condition front left 90 % tires condition front right 90 % rear view camera yes Operating Weight 19,5 t