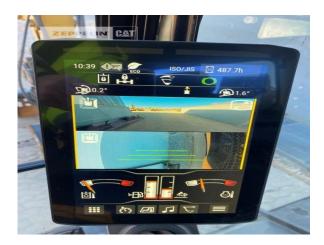

Manufacturer Cat

Category Material Handlers

Year 2022 Hours 488

grapple line yes

outriggers / blade 4 outriggers

tires condition rear left 90 % tires condition rear right 90 % tires condition front left 90 % tires condition front right 90 % rear view camera yes Operating Weight 19,5 t