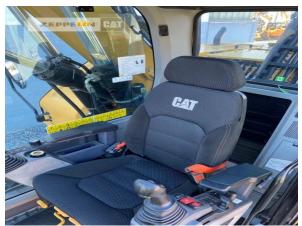

Manufacturer Cat

Category Material Handlers

Year 2022 Hours 488

grapple line yes

outriggers / blade 4 outriggers

tires condition rear left 90 % tires condition rear right 90 % tires condition front left 90 % tires condition front right 90 % rear view camera yes Operating Weight 19,5 t

Engine Power 100 kW (136 HP)

air conditioning yes

equipment inkl. CAT G317GC Abbruchgreifer

Net price Price on Request

Terms of delivery FCA Zeppelin branch Frankenthal

This offer is without obligation. The offer is based on our General Terms and Conditions of Sale and Delivery. Changes to equipment and accessories required for technical reasons may be made at any time. Subject to errors, changes and intermediate sale. Statutory value-added tax shall be added to all price.