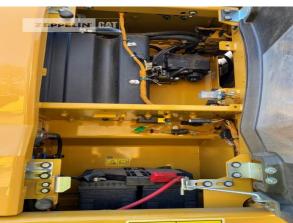

Manufacturer Cat

Category Material Handlers

Year 2022 Hours 488

grapple line yes

outriggers / blade 4 outriggers

tires condition rear left 90 % tires condition rear right 90 % tires condition front left 90 % tires condition front right 90 % rear view camera yes Operating Weight 19,5 t

Engine Power 100 kW (136 HP)

air conditioning yes

equipment inkl. CAT G317GC Abbruchgreifer

Net price Price on Request

Terms of delivery FCA Zeppelin branch Frankenthal

This offer is without obligation. The offer is based on our General Terms and Conditions of Sale and Delivery. Changes to equipment and accessories required for technical reasons may be made at any time. Subject to errors, changes and intermediate sale. Statutory value-added tax shall be added to all price.