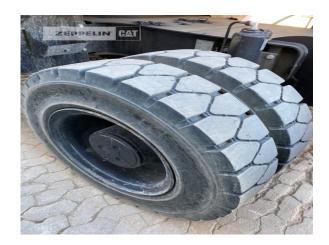

Manufacturer Cat

Category Material Handlers

Year 2022 Hours 488

grapple line yes

outriggers / blade 4 outriggers

tires condition rear left 90 % tires condition rear right 90 % tires condition front left 90 % tires condition front right 90 % rear view camera yes Operating Weight 19,5 t