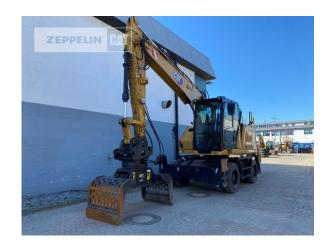

Manufacturer Cat

Category Material Handlers

Year 2022 Hours 488

grapple line yes

outriggers / blade 4 outriggers

tires condition rear left 90 % tires condition rear right 90 % tires condition front left 90 % tires condition front right 90 % rear view camera yes Operating Weight 19,5 t

Engine Power 100 kW (136 HP)

air conditioning yes

equipment inkl. CAT G317GC Abbruchgreifer

Net price Price on Request

Terms of delivery FCA Zeppelin branch Frankenthal

This offer is without obligation. The offer is based on our General Terms and Conditions of Sale and Delivery. Changes to equipment and accessories required for technical reasons may be made at any time. Subject to errors, changes and intermediate sale. Statutory value-added tax shall be added to all price.