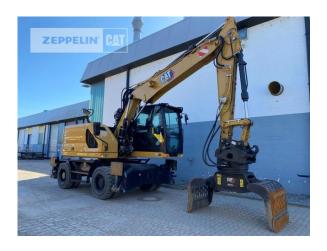

Manufacturer Cat

Category Material Handlers

Year 2022 Hours 488

grapple line yes

outriggers / blade 4 outriggers

tires condition rear left 90 % tires condition rear right 90 % tires condition front left 90 % tires condition front right 90 % rear view camera yes Operating Weight 19,5 t

Engine Power 100 kW (136 HP)

air conditioning yes

equipment inkl. CAT G317GC Abbruchgreifer

Net price Price on Request

Terms of delivery FCA Zeppelin branch Frankenthal

This offer is without obligation. The offer is based on our General Terms and Conditions of Sale and Delivery. Changes to equipment and accessories required for technical reasons may be made at any time. Subject to errors, changes and intermediate sale. Statutory value-added tax shall be added to all price.