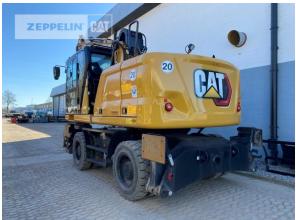

Manufacturer Cat

Category Material Handlers

Year 2022 Hours 488

grapple line yes

outriggers / blade 4 outriggers

tires condition rear left 90 % tires condition rear right 90 % tires condition front left 90 % tires condition front right 90 % rear view camera yes Operating Weight 19,5 t

Engine Power 100 kW (136 HP)

air conditioning yes

equipment inkl. CAT G317GC Abbruchgreifer

Net price Price on Request

Terms of delivery FCA Zeppelin branch Frankenthal

This offer is without obligation. The offer is based on our General Terms and Conditions of Sale and Delivery. Changes to equipment and accessories required for technical reasons may be made at any time. Subject to errors, changes and intermediate sale. Statutory value-added tax shall be added to all price.