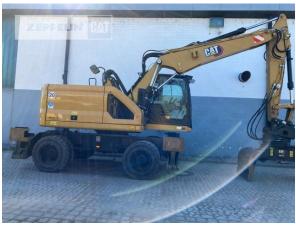

Manufacturer Cat

Category Material Handlers

Year 2022 Hours 488

grapple line yes

outriggers / blade 4 outriggers

tires condition rear left 90 % tires condition rear right 90 % tires condition front left 90 % tires condition front right 90 % rear view camera yes Operating Weight 19,5 t

Engine Power 100 kW (136 HP)

air conditioning yes

equipment inkl. CAT G317GC Abbruchgreifer

Net price Price on Request

Terms of delivery FCA Zeppelin branch Frankenthal

This offer is without obligation. The offer is based on our General Terms and Conditions of Sale and Delivery. Changes to equipment and accessories required for technical reasons may be made at any time. Subject to errors, changes and intermediate sale. Statutory value-added tax shall be added to all price.