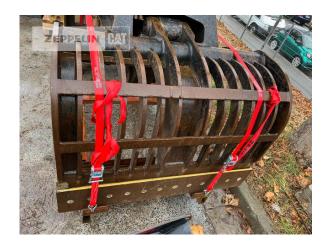

**Cat G330** 

Serial No.: G7D00213

ManufacturerCatCategoryGrabYear2018Hours112

cutting width 1.350 mm volume 850 LTR

Net price 17.500,00 EUR (excl. VAT)
Terms of delivery FCA Zeppelin branch Böblingen

This offer is without obligation. The offer is based on our General Terms and Conditions of Sale and Delivery. Changes to equipment and accessories required for technical reasons may be made at any time. Subject to errors, changes and intermediate sale. Statutory value-added tax shall be added to all price.