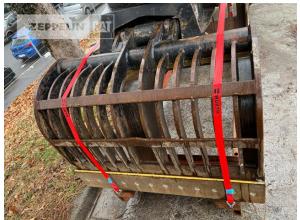

**Cat G330** 

Serial No.: G7D00213

ManufacturerCatCategoryGrabYear2018Hours112

cutting width 1.350 mm volume 850 LTR

Net price 17.500,00 EUR (excl. VAT)
Terms of delivery FCA Zeppelin branch Böblingen

This offer is without obligation. The offer is based on our General Terms and Conditions of Sale and Delivery. Changes to equipment and accessories required for technical reasons may be made at any time. Subject to errors, changes and intermediate sale. Statutory value-added tax shall be added to all price.