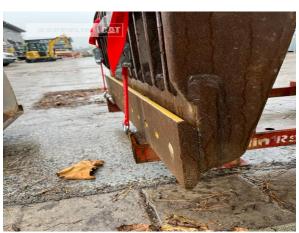

**Cat G330** 

Serial No.: G7D00213

ManufacturerCatCategoryGrabYear2018Hours112

cutting width 1.350 mm volume 850 LTR

Net price 17.500,00 EUR (excl. VAT)
Terms of delivery FCA Zeppelin branch Böblingen

This offer is without obligation. The offer is based on our General Terms and Conditions of Sale and Delivery. Changes to equipment and accessories required for technical reasons may be made at any time. Subject to errors, changes and intermediate sale. Statutory value-added tax shall be added to all price.