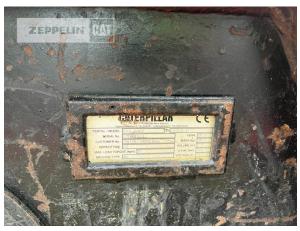

**Cat G330** 

Serial No.: G7D00213

ManufacturerCatCategoryGrabYear2018Hours112

cutting width 1.350 mm volume 850 LTR

Net price 17.500,00 EUR (excl. VAT)
Terms of delivery FCA Zeppelin branch Böblingen

This offer is without obligation. The offer is based on our General Terms and Conditions of Sale and Delivery. Changes to equipment and accessories required for technical reasons may be made at any time. Subject to errors, changes and intermediate sale. Statutory value-added tax shall be added to all price.