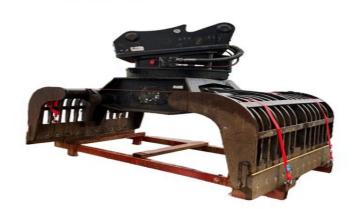

**Cat G330** 

Serial No.: G7D00213

ManufacturerCatCategoryGrabYear2018Hours112

cutting width 1.350 mm volume 850 LTR

Net price 17.500,00 EUR (excl. VAT)
Terms of delivery FCA Zeppelin branch Böblingen

This offer is without obligation. The offer is based on our General Terms and Conditions of Sale and Delivery. Changes to equipment and accessories required for technical reasons may be made at any time. Subject to errors, changes and intermediate sale. Statutory value-added tax shall be added to all price.