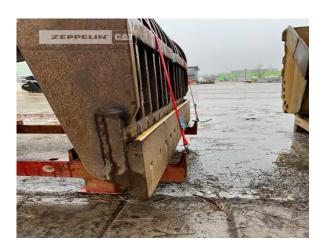

**Cat G330** 

Serial No.: G7D00213

ManufacturerCatCategoryGrabYear2018Hours112

cutting width 1.350 mm volume 850 LTR

Net price 17.500,00 EUR (excl. VAT)
Terms of delivery FCA Zeppelin branch Böblingen

This offer is without obligation. The offer is based on our General Terms and Conditions of Sale and Delivery. Changes to equipment and accessories required for technical reasons may be made at any time. Subject to errors, changes and intermediate sale. Statutory value-added tax shall be added to all price.