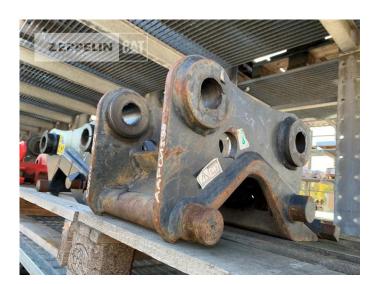

## Cat CW10-307-308E Serial No.: AAP01598

## **Cat CW10-307-308E** Serial No.: AAP01598

Manufacturer Cat

Category Quick coupler

Year 2014 Hours -

mounting 307-308E

equipment Cat Schnellwechsler mechanisch CW10

Net price Terms of delivery 1.490,00 EUR (excl. VAT)

FCA Zeppelin branch Hamm

This offer is without obligation. The offer is based on our General Terms and Conditions of Sale and Delivery. Changes to equipment and accessories required for technical reasons may be made at any time. Subject to errors, changes and intermediate sale. Statutory value-added tax shall be added to all price.