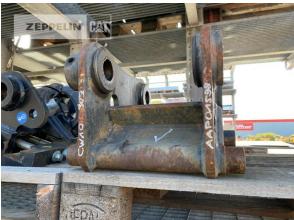

## Cat CW10-307-308E Serial No.: AAP01598

## **Cat CW10-307-308E** Serial No.: AAP01598

Manufacturer Cat

Category Quick coupler

Year 2014 Hours -

mounting 307-308E

equipment Cat Schnellwechsler mechanisch CW10

Net price Terms of delivery 1.490,00 EUR (excl. VAT)

FCA Zeppelin branch Hamm

This offer is without obligation. The offer is based on our General Terms and Conditions of Sale and Delivery. Changes to equipment and accessories required for technical reasons may be made at any time. Subject to errors, changes and intermediate sale. Statutory value-added tax shall be added to all price.