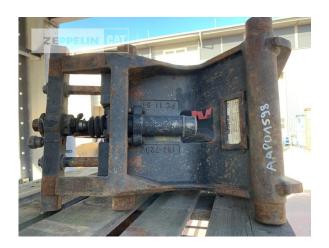

## Cat CW10-307-308E Serial No.: AAP01598

## **Cat CW10-307-308E** Serial No.: AAP01598

Manufacturer Cat

Category Quick coupler

Year 2014 Hours -

mounting 307-308E

equipment Cat Schnellwechsler mechanisch CW10

Net price Terms of delivery 1.490,00 EUR (excl. VAT)

FCA Zeppelin branch Hamm

This offer is without obligation. The offer is based on our General Terms and Conditions of Sale and Delivery. Changes to equipment and accessories required for technical reasons may be made at any time. Subject to errors, changes and intermediate sale. Statutory value-added tax shall be added to all price.