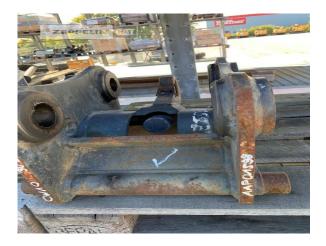

## Cat CW10-307-308E Serial No.: AAP01598

## **Cat CW10-307-308E** Serial No.: AAP01598

Manufacturer Cat

Category Quick coupler

Year 2014 Hours -

mounting 307-308E

equipment Cat Schnellwechsler mechanisch CW10

Net price Terms of delivery 1.490,00 EUR (excl. VAT)

FCA Zeppelin branch Hamm

This offer is without obligation. The offer is based on our General Terms and Conditions of Sale and Delivery. Changes to equipment and accessories required for technical reasons may be made at any time. Subject to errors, changes and intermediate sale. Statutory value-added tax shall be added to all price.