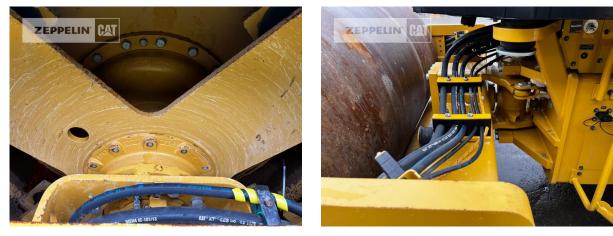

#### Manufacturer Category Year Hours

kind of compactor working width tires condition rear left tires condition rear right kind of tires manufacturer tires tires size condition compactor compactor type air conditioning compaction control Cat Compactors / Pavers /Planers 2022 1.009

vibr. comp. single smooth drum 210 mm 80 % 80 % single tires special bucket Trinangle 23.1-26 80 % single drum yes compaction control

Net price Terms of delivery

## Cat CS66B

Serial No.: D6600145