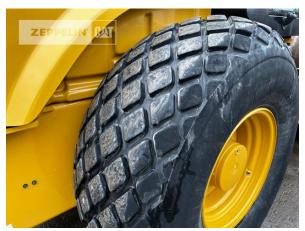

vibr. comp. single smooth drum 210 mm 80 % 80 % single tires special bucket Trinangle 23.1-26 80 % single drum yes compaction control

Net price Terms of delivery