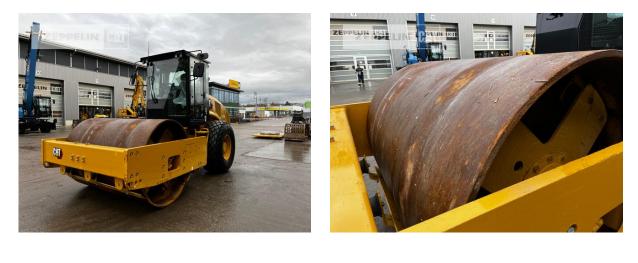

#### Manufacturer Category Year Hours

kind of compactor working width tires condition rear left tires condition rear right kind of tires manufacturer tires tires size condition compactor compactor type air conditioning compaction control Cat Compactors / Pavers /Planers 2022 1.009

vibr. comp. single smooth drum 210 mm 80 % 80 % single tires special bucket Trinangle 23.1-26 80 % single drum yes compaction control

Net price Terms of delivery

## Cat CS66B

Serial No.: D6600145