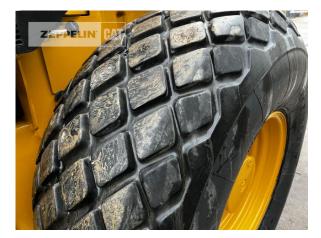

vibr. comp. single smooth drum 210 mm 80 % 80 % single tires special bucket Trinangle 23.1-26 80 % single drum yes compaction control

Net price Terms of delivery