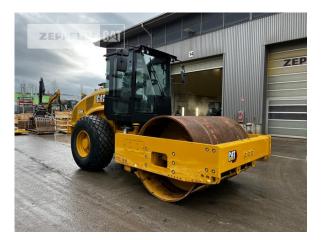

#### Manufacturer Category Year Hours

kind of compactor working width tires condition rear left tires condition rear right kind of tires manufacturer tires tires size condition compactor compactor type air conditioning compaction control Cat Compactors / Pavers /Planers 2022 1.009

vibr. comp. single smooth drum 210 mm 80 % 80 % single tires special bucket Trinangle 23.1-26 80 % single drum yes compaction control

Net price Terms of delivery

## Cat CS66B

Serial No.: D6600145