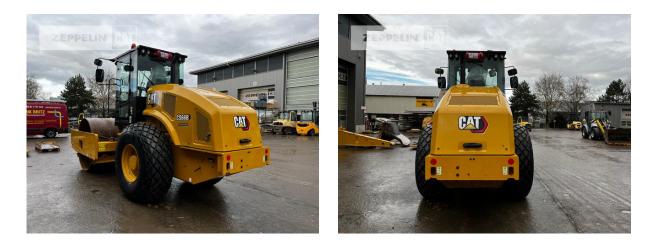

#### Manufacturer Category Year Hours

kind of compactor working width tires condition rear left tires condition rear right kind of tires manufacturer tires tires size condition compactor compactor type air conditioning compaction control Cat Compactors / Pavers /Planers 2022 1.009

vibr. comp. single smooth drum 210 mm 80 % 80 % single tires special bucket Trinangle 23.1-26 80 % single drum yes compaction control

Net price Terms of delivery

## Cat CS66B

Serial No.: D6600145