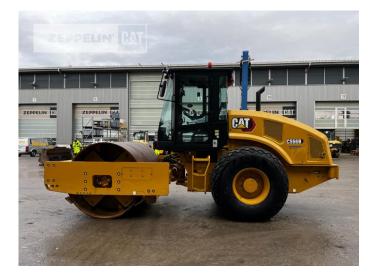

#### Manufacturer Category Year Hours

kind of compactor working width tires condition rear left tires condition rear right kind of tires manufacturer tires tires size condition compactor compactor type air conditioning compaction control Cat Compactors / Pavers /Planers 2022 1.009

vibr. comp. single smooth drum 210 mm 80 % 80 % single tires special bucket Trinangle 23.1-26 80 % single drum yes compaction control

Net price Terms of delivery

## Cat CS66B

Serial No.: D6600145