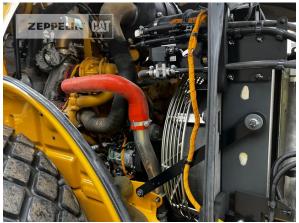

#### Manufacturer Category Year Hours

kind of compactor working width tires condition rear left tires condition rear right kind of tires manufacturer tires tires size condition compactor compactor type air conditioning compaction control Cat Compactors / Pavers /Planers 2022 1.009

vibr. comp. single smooth drum 210 mm 80 % 80 % single tires special bucket Trinangle 23.1-26 80 % single drum yes compaction control

Net price Terms of delivery

## Cat CS66B

Serial No.: D6600145