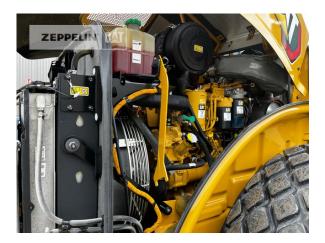

#### Manufacturer Category Year Hours

kind of compactor working width tires condition rear left tires condition rear right kind of tires manufacturer tires tires size condition compactor compactor type air conditioning compaction control Cat Compactors / Pavers /Planers 2022 1.009

vibr. comp. single smooth drum 210 mm 80 % 80 % single tires special bucket Trinangle 23.1-26 80 % single drum yes compaction control

Net price Terms of delivery

## Cat CS66B

Serial No.: D6600145