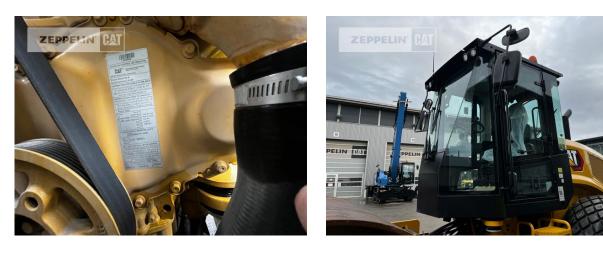

#### Manufacturer Category Year Hours

kind of compactor working width tires condition rear left tires condition rear right kind of tires manufacturer tires tires size condition compactor compactor type air conditioning compaction control Cat Compactors / Pavers /Planers 2022 1.009

vibr. comp. single smooth drum 210 mm 80 % 80 % single tires special bucket Trinangle 23.1-26 80 % single drum yes compaction control

Net price Terms of delivery

## Cat CS66B

Serial No.: D6600145