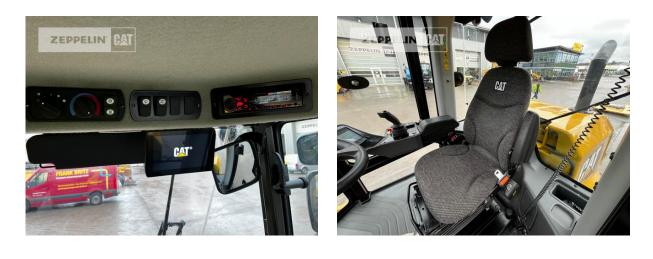

#### Manufacturer Category Year Hours

kind of compactor working width tires condition rear left tires condition rear right kind of tires manufacturer tires tires size condition compactor compactor type air conditioning compaction control Cat Compactors / Pavers /Planers 2022 1.009

vibr. comp. single smooth drum 210 mm 80 % 80 % single tires special bucket Trinangle 23.1-26 80 % single drum yes compaction control

Net price Terms of delivery