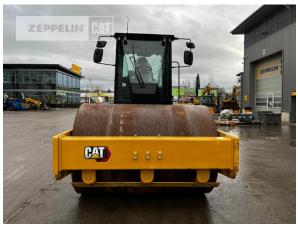

#### Manufacturer Category Year Hours

kind of compactor working width tires condition rear left tires condition rear right kind of tires manufacturer tires tires size condition compactor compactor type air conditioning compaction control Cat Compactors / Pavers /Planers 2022 1.009

vibr. comp. single smooth drum 210 mm 80 % 80 % single tires special bucket Trinangle 23.1-26 80 % single drum yes compaction control

Net price Terms of delivery

## Cat CS66B

Serial No.: D6600145