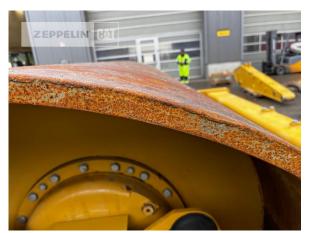

vibr. comp. single smooth drum 210 mm 80 % 80 % single tires special bucket Trinangle 23.1-26 80 % single drum yes compaction control

Net price Terms of delivery