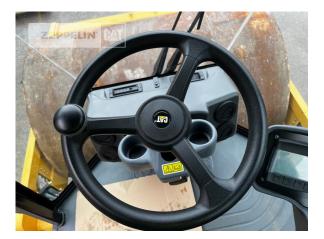

#### Manufacturer Category Year Hours

kind of compactor working width tires condition rear left tires condition rear right kind of tires manufacturer tires tires size condition compactor compactor type air conditioning compaction control Cat Compactors / Pavers /Planers 2022 1.009

vibr. comp. single smooth drum 210 mm 80 % 80 % single tires special bucket Trinangle 23.1-26 80 % single drum yes compaction control

Net price Terms of delivery