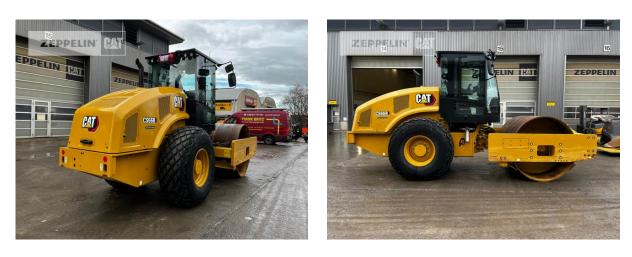

#### Manufacturer Category Year Hours

kind of compactor working width tires condition rear left tires condition rear right kind of tires manufacturer tires tires size condition compactor compactor type air conditioning compaction control Cat Compactors / Pavers /Planers 2022 1.009

vibr. comp. single smooth drum 210 mm 80 % 80 % single tires special bucket Trinangle 23.1-26 80 % single drum yes compaction control

Net price Terms of delivery

## Cat CS66B

Serial No.: D6600145