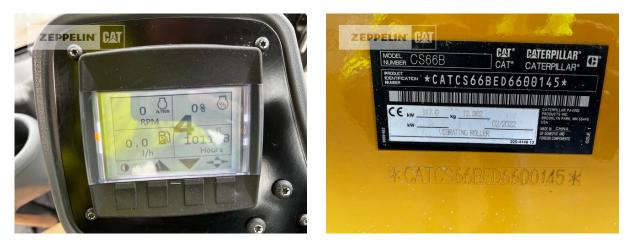

#### Manufacturer Category Year Hours

kind of compactor working width tires condition rear left tires condition rear right kind of tires manufacturer tires tires size condition compactor compactor type air conditioning compaction control Cat Compactors / Pavers /Planers 2022 1.009

vibr. comp. single smooth drum 210 mm 80 % 80 % single tires special bucket Trinangle 23.1-26 80 % single drum yes compaction control

Net price Terms of delivery

## Cat CS66B

Serial No.: D6600145