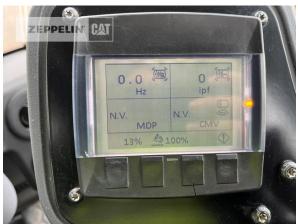

Manufacturer Category Year Hours

kind of compactor working width tires condition rear left tires condition rear right kind of tires manufacturer tires tires size condition compactor compactor type Cat Compactors / Pavers /Planers 2019 3.014