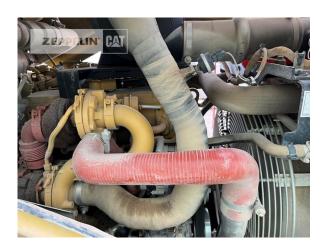

Manufacturer Category Year Hours

kind of compactor working width tires condition rear left tires condition rear right kind of tires manufacturer tires tires size condition compactor compactor type Cat Compactors / Pavers /Planers 2019 3.014

vibr. comp. single smooth drum 2.134 mm 50 % 50 % single tires special bucket 23.1x26 50 % single drum

Net price Terms of delivery 78.000,00 EUR (excl. VAT) FCA Zeppelin branch Illingen

This offer is without obligation. The offer is based on our General Terms and Conditions of Sale and Delivery. Changes to equipment and accessories required for technical reasons may be made at any time. Subject to errors, changes and intermediate sale. Statutory value-added tax shall be added to all price.