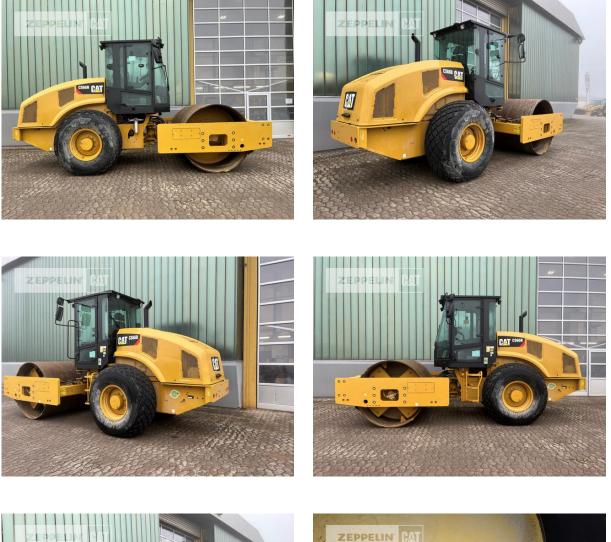

Manufacturer Category Year Hours

kind of compactor working width tires condition rear left tires condition rear right kind of tires manufacturer tires tires size condition compactor compactor type Cat Compactors / Pavers /Planers 2019 3.014

vibr. comp. single smooth drum 2.134 mm 50 % 50 % single tires special bucket 23.1x26 50 % single drum

Net price Terms of delivery 78.000,00 EUR (excl. VAT) FCA Zeppelin branch Illingen

This offer is without obligation. The offer is based on our General Terms and Conditions of Sale and Delivery. Changes to equipment and accessories required for technical reasons may be made at any time. Subject to errors, changes and intermediate sale. Statutory value-added tax shall be added to all price.