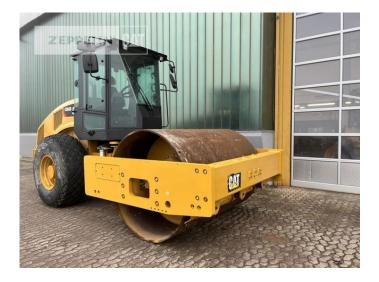

Manufacturer Category Year Hours

kind of compactor working width tires condition rear left tires condition rear right kind of tires manufacturer tires tires size condition compactor compactor type Cat Compactors / Pavers /Planers 2019 3.014

vibr. comp. single smooth drum 2.134 mm 50 % 50 % single tires special bucket 23.1x26 50 % single drum

Net price Terms of delivery 78.000,00 EUR (excl. VAT) FCA Zeppelin branch Illingen

This offer is without obligation. The offer is based on our General Terms and Conditions of Sale and Delivery. Changes to equipment and accessories required for technical reasons may be made at any time. Subject to errors, changes and intermediate sale. Statutory value-added tax shall be added to all price.