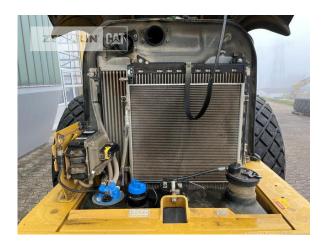

Manufacturer Category Year Hours

kind of compactor working width tires condition rear left tires condition rear right kind of tires manufacturer tires tires size condition compactor compactor type Cat Compactors / Pavers /Planers 2019 3.014

vibr. comp. single smooth drum 2.134 mm 50 % 50 % single tires special bucket 23.1x26 50 % single drum

Net price Terms of delivery 78.000,00 EUR (excl. VAT) FCA Zeppelin branch Illingen

This offer is without obligation. The offer is based on our General Terms and Conditions of Sale and Delivery. Changes to equipment and accessories required for technical reasons may be made at any time. Subject to errors, changes and intermediate sale. Statutory value-added tax shall be added to all price.