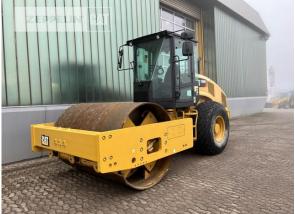

Manufacturer Category Year Hours

kind of compactor working width tires condition rear left tires condition rear right kind of tires manufacturer tires tires size condition compactor compactor type Cat Compactors / Pavers /Planers 2019 3.014

vibr. comp. single smooth drum 2.134 mm 50 % 50 % single tires special bucket 23.1x26 50 % single drum

Net price Terms of delivery 78.000,00 EUR (excl. VAT) FCA Zeppelin branch Illingen

This offer is without obligation. The offer is based on our General Terms and Conditions of Sale and Delivery. Changes to equipment and accessories required for technical reasons may be made at any time. Subject to errors, changes and intermediate sale. Statutory value-added tax shall be added to all price.