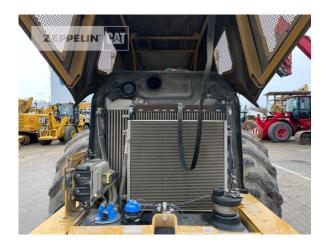

Manufacturer Cat

Category Compactors / Pavers / Planers

 Year
 2018

 Hours
 2.428

kind of compactor vibr. comp. padfoot drum

working width
2.134 mm
tires condition rear left
50 %
tires condition rear right
50 %
kind of tires
single tires
condition compactor
60 %

condition compactor 60 % air conditioning yes

Net price Terms of delivery **Price on Request** 

FCA Zeppelin branch München

This offer is without obligation. The offer is based on our General Terms and Conditions of Sale and Delivery. Changes to equipment and accessories required for technical reasons may be made at any time. Subject to errors, changes and intermediate sale. Statutory value-added tax shall be added to all price.