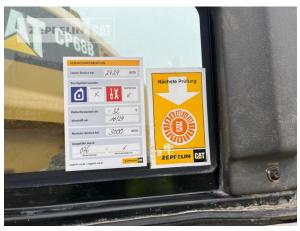

Manufacturer Cat

Category Compactors / Pavers / Planers

 Year
 2018

 Hours
 2.428

kind of compactor vibr. comp. padfoot drum

working width
2.134 mm
tires condition rear left
50 %
tires condition rear right
50 %
kind of tires
single tires
condition compactor
60 %