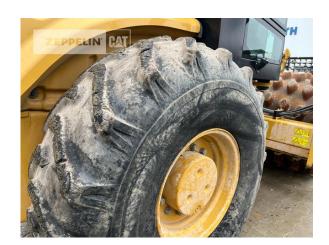

Manufacturer Cat

Category Compactors / Pavers / Planers

 Year
 2018

 Hours
 2.428

kind of compactor vibr. comp. padfoot drum

working width
2.134 mm
tires condition rear left
50 %
tires condition rear right
50 %
kind of tires
single tires
condition compactor
60 %