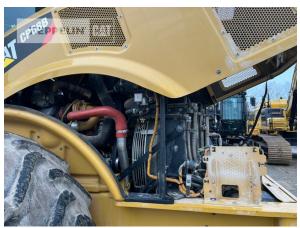

Manufacturer Cat

Category Compactors / Pavers / Planers

 Year
 2018

 Hours
 2.428

kind of compactor vibr. comp. padfoot drum

working width
2.134 mm
tires condition rear left
50 %
tires condition rear right
50 %
kind of tires
single tires
condition compactor
60 %

condition compactor 60 % air conditioning yes

Net price Terms of delivery **Price on Request** 

FCA Zeppelin branch München

This offer is without obligation. The offer is based on our General Terms and Conditions of Sale and Delivery. Changes to equipment and accessories required for technical reasons may be made at any time. Subject to errors, changes and intermediate sale. Statutory value-added tax shall be added to all price.