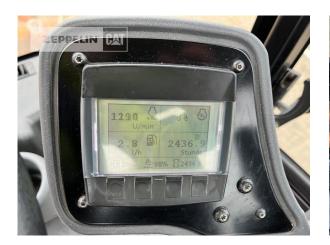

Manufacturer Cat

Category Compactors / Pavers / Planers

 Year
 2018

 Hours
 2.428

kind of compactor vibr. comp. padfoot drum

working width
2.134 mm
tires condition rear left
50 %
tires condition rear right
50 %
kind of tires
single tires
condition compactor
60 %