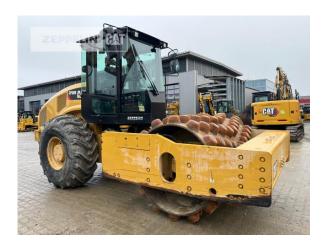

Manufacturer Cat

Category Compactors / Pavers / Planers

 Year
 2018

 Hours
 2.428

kind of compactor vibr. comp. padfoot drum

working width
2.134 mm
tires condition rear left
50 %
tires condition rear right
50 %
kind of tires
single tires
condition compactor
60 %

condition compactor 60 % air conditioning yes

Net price Terms of delivery **Price on Request** 

FCA Zeppelin branch München

This offer is without obligation. The offer is based on our General Terms and Conditions of Sale and Delivery. Changes to equipment and accessories required for technical reasons may be made at any time. Subject to errors, changes and intermediate sale. Statutory value-added tax shall be added to all price.