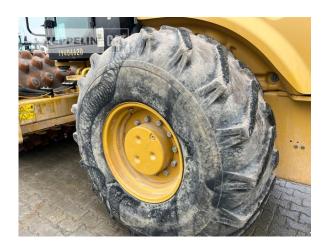

Manufacturer Cat

Category Compactors / Pavers / Planers

 Year
 2018

 Hours
 2.428

kind of compactor vibr. comp. padfoot drum

working width
2.134 mm
tires condition rear left
50 %
tires condition rear right
50 %
kind of tires
single tires
condition compactor
60 %

condition compactor 60 % air conditioning yes

Net price Terms of delivery **Price on Request** 

FCA Zeppelin branch München

This offer is without obligation. The offer is based on our General Terms and Conditions of Sale and Delivery. Changes to equipment and accessories required for technical reasons may be made at any time. Subject to errors, changes and intermediate sale. Statutory value-added tax shall be added to all price.