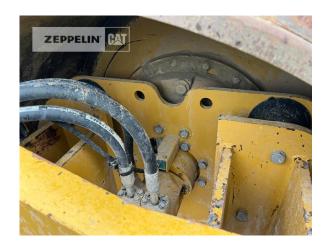

Manufacturer Cat

Category Compactors / Pavers / Planers

 Year
 2018

 Hours
 2.428

kind of compactor vibr. comp. padfoot drum

working width
2.134 mm
tires condition rear left
50 %
tires condition rear right
50 %
kind of tires
single tires
condition compactor
60 %

condition compactor 60 % air conditioning yes

Net price Terms of delivery **Price on Request** 

FCA Zeppelin branch München

This offer is without obligation. The offer is based on our General Terms and Conditions of Sale and Delivery. Changes to equipment and accessories required for technical reasons may be made at any time. Subject to errors, changes and intermediate sale. Statutory value-added tax shall be added to all price.