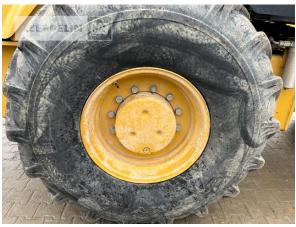

Manufacturer Cat

Category Compactors / Pavers / Planers

 Year
 2018

 Hours
 2.428

kind of compactor vibr. comp. padfoot drum

working width
2.134 mm
tires condition rear left
50 %
tires condition rear right
50 %
kind of tires
single tires
condition compactor
60 %