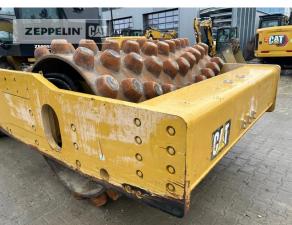

Manufacturer Cat

Category Compactors / Pavers / Planers

 Year
 2018

 Hours
 2.428

kind of compactor vibr. comp. padfoot drum

working width
2.134 mm
tires condition rear left
50 %
tires condition rear right
50 %
kind of tires
single tires
condition compactor
60 %

condition compactor 60 % air conditioning yes

Net price Terms of delivery **Price on Request** 

FCA Zeppelin branch München

This offer is without obligation. The offer is based on our General Terms and Conditions of Sale and Delivery. Changes to equipment and accessories required for technical reasons may be made at any time. Subject to errors, changes and intermediate sale. Statutory value-added tax shall be added to all price.