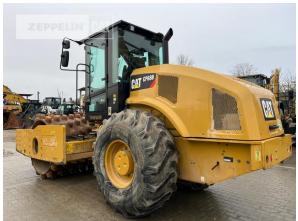

Manufacturer Cat

Category Compactors / Pavers / Planers

 Year
 2018

 Hours
 2.428

kind of compactor vibr. comp. padfoot drum

working width
2.134 mm
tires condition rear left
50 %
tires condition rear right
50 %
kind of tires
single tires
condition compactor
60 %

condition compactor 60 % air conditioning yes

Net price Terms of delivery **Price on Request** 

FCA Zeppelin branch München

This offer is without obligation. The offer is based on our General Terms and Conditions of Sale and Delivery. Changes to equipment and accessories required for technical reasons may be made at any time. Subject to errors, changes and intermediate sale. Statutory value-added tax shall be added to all price.