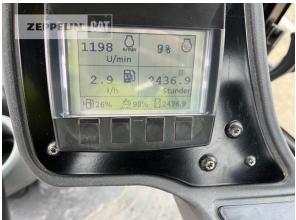

Manufacturer Cat

Category Compactors / Pavers / Planers

 Year
 2018

 Hours
 2.428

kind of compactor vibr. comp. padfoot drum

working width
2.134 mm
tires condition rear left
50 %
tires condition rear right
50 %
kind of tires
single tires
condition compactor
60 %