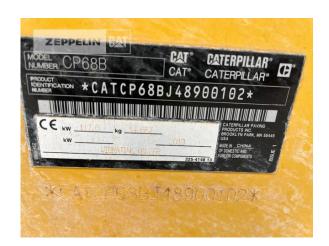

Serial No.: 48900102

Manufacturer Cat

Category Compactors / Pavers / Planers

 Year
 2018

 Hours
 2.428

kind of compactor vibr. comp. padfoot drum

working width
2.134 mm
tires condition rear left
50 %
tires condition rear right
50 %
kind of tires
single tires
condition compactor
60 %