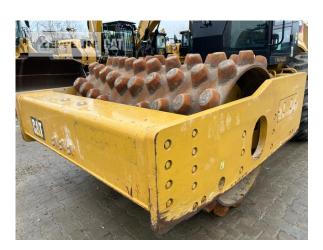

Manufacturer Cat

Category Compactors / Pavers / Planers

 Year
 2018

 Hours
 2.428

kind of compactor vibr. comp. padfoot drum

working width
2.134 mm
tires condition rear left
50 %
tires condition rear right
50 %
kind of tires
single tires
condition compactor
60 %

condition compactor 60 % air conditioning yes

Net price Terms of delivery **Price on Request** 

FCA Zeppelin branch München

This offer is without obligation. The offer is based on our General Terms and Conditions of Sale and Delivery. Changes to equipment and accessories required for technical reasons may be made at any time. Subject to errors, changes and intermediate sale. Statutory value-added tax shall be added to all price.