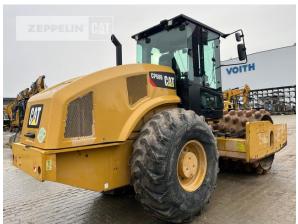

Manufacturer Cat

Category Compactors / Pavers / Planers

 Year
 2018

 Hours
 2.428

kind of compactor vibr. comp. padfoot drum

working width
2.134 mm
tires condition rear left
50 %
tires condition rear right
50 %
kind of tires
single tires
condition compactor
60 %

condition compactor 60 % air conditioning yes

Net price Terms of delivery **Price on Request** 

FCA Zeppelin branch München

This offer is without obligation. The offer is based on our General Terms and Conditions of Sale and Delivery. Changes to equipment and accessories required for technical reasons may be made at any time. Subject to errors, changes and intermediate sale. Statutory value-added tax shall be added to all price.