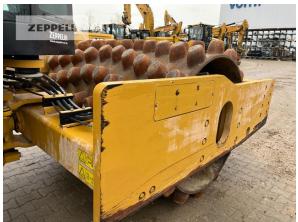

Manufacturer Cat

Category Compactors / Pavers / Planers

 Year
 2018

 Hours
 2.428

kind of compactor vibr. comp. padfoot drum

working width
2.134 mm
tires condition rear left
50 %
tires condition rear right
50 %
kind of tires
single tires
condition compactor
60 %

condition compactor 60 % air conditioning yes

Net price Terms of delivery **Price on Request** 

FCA Zeppelin branch München

This offer is without obligation. The offer is based on our General Terms and Conditions of Sale and Delivery. Changes to equipment and accessories required for technical reasons may be made at any time. Subject to errors, changes and intermediate sale. Statutory value-added tax shall be added to all price.