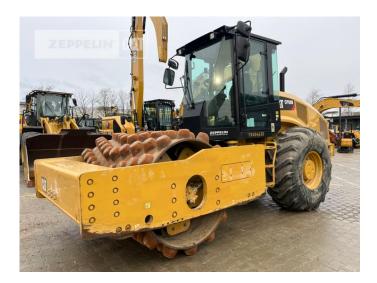

Manufacturer Cat

Category Compactors / Pavers / Planers

 Year
 2018

 Hours
 2.428

kind of compactor vibr. comp. padfoot drum

working width
2.134 mm
tires condition rear left
50 %
tires condition rear right
50 %
kind of tires
single tires
condition compactor
60 %

condition compactor 60 % air conditioning yes

Net price Terms of delivery **Price on Request** 

FCA Zeppelin branch München

This offer is without obligation. The offer is based on our General Terms and Conditions of Sale and Delivery. Changes to equipment and accessories required for technical reasons may be made at any time. Subject to errors, changes and intermediate sale. Statutory value-added tax shall be added to all price.