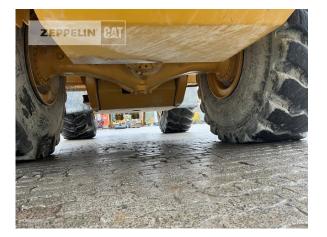

Philipp Westhoff Mobile: +49 1712342639 philipp.westhoff@zeppelin.com

| Manufacturer                | Cat                                                                                |
|-----------------------------|------------------------------------------------------------------------------------|
| Category                    | Wheel Loaders                                                                      |
| Year                        | 2015                                                                               |
| Hours                       | 16.000                                                                             |
| kind of cabin               | cabin ROPS                                                                         |
| bucket type                 | gp-bucket with teeth                                                               |
| bucket condition            | 50 %                                                                               |
| tires condition front left  | 30 %                                                                               |
| tires condition front right | 30 %                                                                               |
| tires condition rear left   | 40 %                                                                               |
| tires condition rear right  | 40 %                                                                               |
| manufacturer tires          | special bucket                                                                     |
| tires filling               | air                                                                                |
| tires size                  | 29.5R25                                                                            |
| steering                    | Joystick                                                                           |
| auto lubrication            | yes                                                                                |
| rear view camera            | yes                                                                                |
| size class                  | 5,7 cbm                                                                            |
| Operating Weight            | 30,1 t                                                                             |
| Engine Power                | 288 kW (392 HP)                                                                    |
| air conditioning            | yes                                                                                |
| reverse warning device      | yes                                                                                |
| equipment                   | POWERTRAIN REBUILD at 14.800 Hours 36 months warrenty on<br>powertrain & hydraulic |