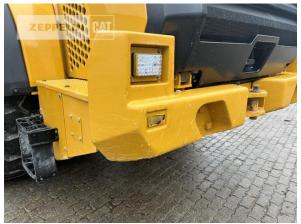

Philipp Westhoff Mobile: +49 1712342639 philipp.westhoff@zeppelin.com

| Manufacturer                | Cat                                                                                |
|-----------------------------|------------------------------------------------------------------------------------|
| Category                    | Wheel Loaders                                                                      |
| Year                        | 2015                                                                               |
| Hours                       | 16.000                                                                             |
| kind of cabin               | cabin ROPS                                                                         |
| bucket type                 | gp-bucket with teeth                                                               |
| bucket condition            | 50 %                                                                               |
| tires condition front left  | 30 %                                                                               |
| tires condition front right | 30 %                                                                               |
| tires condition rear left   | 40 %                                                                               |
| tires condition rear right  | 40 %                                                                               |
| manufacturer tires          | special bucket                                                                     |
| tires filling               | air                                                                                |
| tires size                  | 29.5R25                                                                            |
| steering                    | Joystick                                                                           |
| auto lubrication            | yes                                                                                |
| rear view camera            | yes                                                                                |
| size class                  | 5,7 cbm                                                                            |
| Operating Weight            | 30,1 t                                                                             |
| Engine Power                | 288 kW (392 HP)                                                                    |
| air conditioning            | yes                                                                                |
| reverse warning device      | yes                                                                                |
| equipment                   | POWERTRAIN REBUILD at 14.800 Hours 36 months warrenty on<br>powertrain & hydraulic |