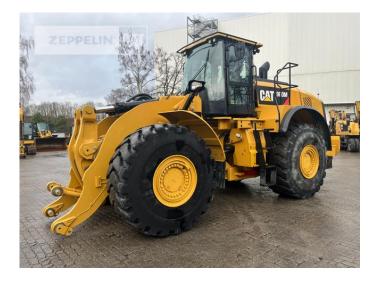

Philipp Westhoff Mobile: +49 1712342639 philipp.westhoff@zeppelin.com

| Manufacturer                | Cat                                                                                |
|-----------------------------|------------------------------------------------------------------------------------|
| Category                    | Wheel Loaders                                                                      |
| Year                        | 2015                                                                               |
| Hours                       | 16.000                                                                             |
| kind of cabin               | cabin ROPS                                                                         |
| bucket type                 | gp-bucket with teeth                                                               |
| bucket condition            | 50 %                                                                               |
| tires condition front left  | 30 %                                                                               |
| tires condition front right | 30 %                                                                               |
| tires condition rear left   | 40 %                                                                               |
| tires condition rear right  | 40 %                                                                               |
| manufacturer tires          | special bucket                                                                     |
| tires filling               | air                                                                                |
| tires size                  | 29.5R25                                                                            |
| steering                    | Joystick                                                                           |
| auto lubrication            | yes                                                                                |
| rear view camera            | yes                                                                                |
| size class                  | 5,7 cbm                                                                            |
| Operating Weight            | 30,1 t                                                                             |
| Engine Power                | 288 kW (392 HP)                                                                    |
| air conditioning            | yes                                                                                |
| reverse warning device      | yes                                                                                |
| equipment                   | POWERTRAIN REBUILD at 14.800 Hours 36 months warrenty on<br>powertrain & hydraulic |

## Cat 980M

Serial No.: N8T00405