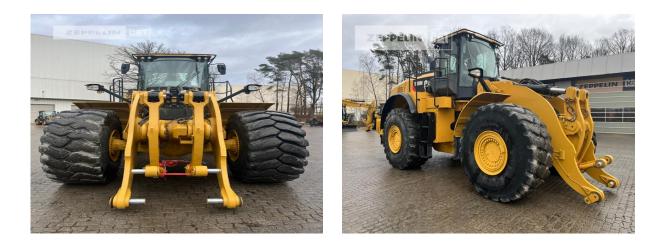

Philipp Westhoff Mobile: +49 1712342639 philipp.westhoff@zeppelin.com

| Manufacturer                | Cat                                                                                |
|-----------------------------|------------------------------------------------------------------------------------|
| Category                    | Wheel Loaders                                                                      |
| Year                        | 2015                                                                               |
| Hours                       | 16.000                                                                             |
| kind of cabin               | cabin ROPS                                                                         |
| bucket type                 | gp-bucket with teeth                                                               |
| bucket condition            | 50 %                                                                               |
| tires condition front left  | 30 %                                                                               |
| tires condition front right | 30 %                                                                               |
| tires condition rear left   | 40 %                                                                               |
| tires condition rear right  | 40 %                                                                               |
| manufacturer tires          | special bucket                                                                     |
| tires filling               | air                                                                                |
| tires size                  | 29.5R25                                                                            |
| steering                    | Joystick                                                                           |
| auto lubrication            | yes                                                                                |
| rear view camera            | yes                                                                                |
| size class                  | 5,7 cbm                                                                            |
| Operating Weight            | 30,1 t                                                                             |
| Engine Power                | 288 kW (392 HP)                                                                    |
| air conditioning            | yes                                                                                |
| reverse warning device      | yes                                                                                |
| equipment                   | POWERTRAIN REBUILD at 14.800 Hours 36 months warrenty on<br>powertrain & hydraulic |

## Cat 980M

Serial No.: N8T00405