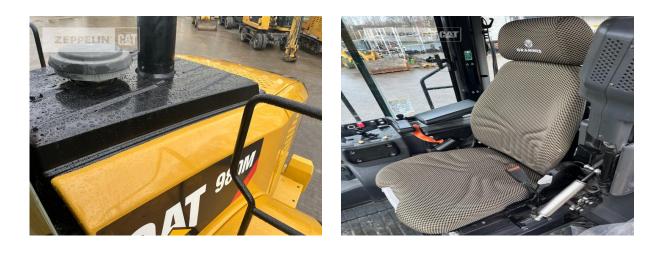

Philipp Westhoff Mobile: +49 1712342639 philipp.westhoff@zeppelin.com

| Manufacturer                | Cat                                                                                |
|-----------------------------|------------------------------------------------------------------------------------|
| Category                    | Wheel Loaders                                                                      |
| Year                        | 2015                                                                               |
| Hours                       | 16.000                                                                             |
| kind of cabin               | cabin ROPS                                                                         |
| bucket type                 | gp-bucket with teeth                                                               |
| bucket condition            | 50 %                                                                               |
| tires condition front left  | 30 %                                                                               |
| tires condition front right | 30 %                                                                               |
| tires condition rear left   | 40 %                                                                               |
| tires condition rear right  | 40 %                                                                               |
| manufacturer tires          | special bucket                                                                     |
| tires filling               | air                                                                                |
| tires size                  | 29.5R25                                                                            |
| steering                    | Joystick                                                                           |
| auto lubrication            | yes                                                                                |
| rear view camera            | yes                                                                                |
| size class                  | 5,7 cbm                                                                            |
| Operating Weight            | 30,1 t                                                                             |
| Engine Power                | 288 kW (392 HP)                                                                    |
| air conditioning            | yes                                                                                |
| reverse warning device      | yes                                                                                |
| equipment                   | POWERTRAIN REBUILD at 14.800 Hours 36 months warrenty on<br>powertrain & hydraulic |