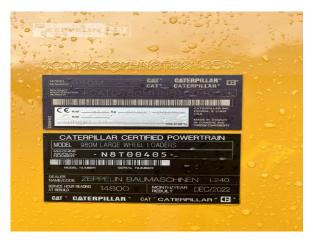

Philipp Westhoff Mobile: +49 1712342639 philipp.westhoff@zeppelin.com

| Manufacturer                | Cat                                                                                |
|-----------------------------|------------------------------------------------------------------------------------|
| Category                    | Wheel Loaders                                                                      |
| Year                        | 2015                                                                               |
| Hours                       | 16.000                                                                             |
| kind of cabin               | cabin ROPS                                                                         |
| bucket type                 | gp-bucket with teeth                                                               |
| bucket condition            | 50 %                                                                               |
| tires condition front left  | 30 %                                                                               |
| tires condition front right | 30 %                                                                               |
| tires condition rear left   | 40 %                                                                               |
| tires condition rear right  | 40 %                                                                               |
| manufacturer tires          | special bucket                                                                     |
| tires filling               | air                                                                                |
| tires size                  | 29.5R25                                                                            |
| steering                    | Joystick                                                                           |
| auto lubrication            | yes                                                                                |
| rear view camera            | yes                                                                                |
| size class                  | 5,7 cbm                                                                            |
| Operating Weight            | 30,1 t                                                                             |
| Engine Power                | 288 kW (392 HP)                                                                    |
| air conditioning            | yes                                                                                |
| reverse warning device      | yes                                                                                |
| equipment                   | POWERTRAIN REBUILD at 14.800 Hours 36 months warrenty on<br>powertrain & hydraulic |

## Cat 980M

Serial No.: N8T00405