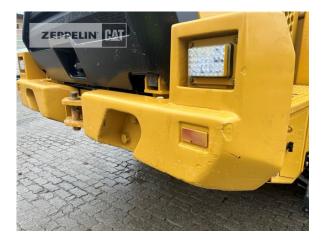

Philipp Westhoff Mobile: +49 1712342639 philipp.westhoff@zeppelin.com

| Manufacturer                | Cat                                                                                |
|-----------------------------|------------------------------------------------------------------------------------|
| Category                    | Wheel Loaders                                                                      |
| Year                        | 2015                                                                               |
| Hours                       | 16.000                                                                             |
| kind of cabin               | cabin ROPS                                                                         |
| bucket type                 | gp-bucket with teeth                                                               |
| bucket condition            | 50 %                                                                               |
| tires condition front left  | 30 %                                                                               |
| tires condition front right | 30 %                                                                               |
| tires condition rear left   | 40 %                                                                               |
| tires condition rear right  | 40 %                                                                               |
| manufacturer tires          | special bucket                                                                     |
| tires filling               | air                                                                                |
| tires size                  | 29.5R25                                                                            |
| steering                    | Joystick                                                                           |
| auto lubrication            | yes                                                                                |
| rear view camera            | yes                                                                                |
| size class                  | 5,7 cbm                                                                            |
| Operating Weight            | 30,1 t                                                                             |
| Engine Power                | 288 kW (392 HP)                                                                    |
| air conditioning            | yes                                                                                |
| reverse warning device      | yes                                                                                |
| equipment                   | POWERTRAIN REBUILD at 14.800 Hours 36 months warrenty on<br>powertrain & hydraulic |