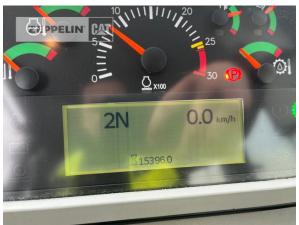

Philipp Westhoff Mobile: +49 1712342639 philipp.westhoff@zeppelin.com

| Manufacturer                | Cat                                                                                |
|-----------------------------|------------------------------------------------------------------------------------|
| Category                    | Wheel Loaders                                                                      |
| Year                        | 2015                                                                               |
| Hours                       | 16.000                                                                             |
| kind of cabin               | cabin ROPS                                                                         |
| bucket type                 | gp-bucket with teeth                                                               |
| bucket condition            | 50 %                                                                               |
| tires condition front left  | 30 %                                                                               |
| tires condition front right | 30 %                                                                               |
| tires condition rear left   | 40 %                                                                               |
| tires condition rear right  | 40 %                                                                               |
| manufacturer tires          | special bucket                                                                     |
| tires filling               | air                                                                                |
| tires size                  | 29.5R25                                                                            |
| steering                    | Joystick                                                                           |
| auto lubrication            | yes                                                                                |
| rear view camera            | yes                                                                                |
| size class                  | 5,7 cbm                                                                            |
| Operating Weight            | 30,1 t                                                                             |
| Engine Power                | 288 kW (392 HP)                                                                    |
| air conditioning            | yes                                                                                |
| reverse warning device      | yes                                                                                |
| equipment                   | POWERTRAIN REBUILD at 14.800 Hours 36 months warrenty on<br>powertrain & hydraulic |