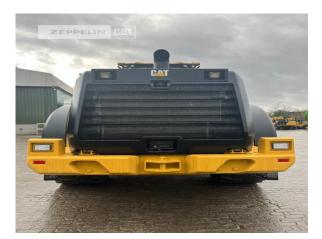

Philipp Westhoff Mobile: +49 1712342639 philipp.westhoff@zeppelin.com

| Manufacturer                | Cat                                                                                |
|-----------------------------|------------------------------------------------------------------------------------|
| Category                    | Wheel Loaders                                                                      |
| Year                        | 2015                                                                               |
| Hours                       | 16.000                                                                             |
| kind of cabin               | cabin ROPS                                                                         |
| bucket type                 | gp-bucket with teeth                                                               |
| bucket condition            | 50 %                                                                               |
| tires condition front left  | 30 %                                                                               |
| tires condition front right | 30 %                                                                               |
| tires condition rear left   | 40 %                                                                               |
| tires condition rear right  | 40 %                                                                               |
| manufacturer tires          | special bucket                                                                     |
| tires filling               | air                                                                                |
| tires size                  | 29.5R25                                                                            |
| steering                    | Joystick                                                                           |
| auto lubrication            | yes                                                                                |
| rear view camera            | yes                                                                                |
| size class                  | 5,7 cbm                                                                            |
| Operating Weight            | 30,1 t                                                                             |
| Engine Power                | 288 kW (392 HP)                                                                    |
| air conditioning            | yes                                                                                |
| reverse warning device      | yes                                                                                |
| equipment                   | POWERTRAIN REBUILD at 14.800 Hours 36 months warrenty on<br>powertrain & hydraulic |