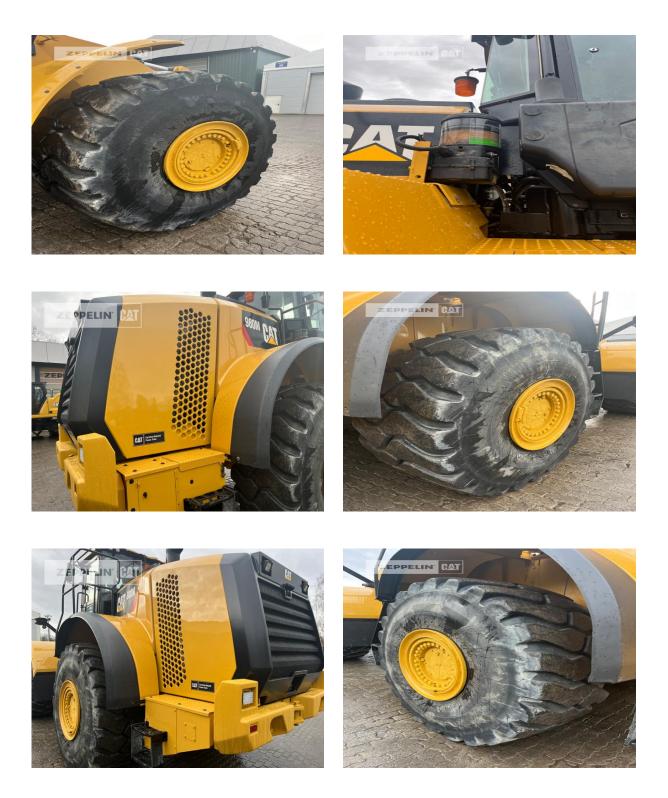

Philipp Westhoff Mobile: +49 1712342639 philipp.westhoff@zeppelin.com

| Manufacturer                | Cat                                                                                |
|-----------------------------|------------------------------------------------------------------------------------|
| Category                    | Wheel Loaders                                                                      |
| Year                        | 2015                                                                               |
| Hours                       | 16.000                                                                             |
| kind of cabin               | cabin ROPS                                                                         |
| bucket type                 | gp-bucket with teeth                                                               |
| bucket condition            | 50 %                                                                               |
| tires condition front left  | 30 %                                                                               |
| tires condition front right | 30 %                                                                               |
| tires condition rear left   | 40 %                                                                               |
| tires condition rear right  | 40 %                                                                               |
| manufacturer tires          | special bucket                                                                     |
| tires filling               | air                                                                                |
| tires size                  | 29.5R25                                                                            |
| steering                    | Joystick                                                                           |
| auto lubrication            | yes                                                                                |
| rear view camera            | yes                                                                                |
| size class                  | 5,7 cbm                                                                            |
| Operating Weight            | 30,1 t                                                                             |
| Engine Power                | 288 kW (392 HP)                                                                    |
| air conditioning            | yes                                                                                |
| reverse warning device      | yes                                                                                |
| equipment                   | POWERTRAIN REBUILD at 14.800 Hours 36 months warrenty on<br>powertrain & hydraulic |

## Cat 980M

Serial No.: N8T00405