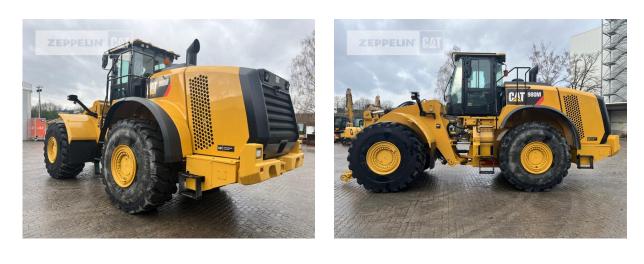

Philipp Westhoff Mobile: +49 1712342639 philipp.westhoff@zeppelin.com

| Manufacturer                | Cat                                                                                |
|-----------------------------|------------------------------------------------------------------------------------|
| Category                    | Wheel Loaders                                                                      |
| Year                        | 2015                                                                               |
| Hours                       | 16.000                                                                             |
| kind of cabin               | cabin ROPS                                                                         |
| bucket type                 | gp-bucket with teeth                                                               |
| bucket condition            | 50 %                                                                               |
| tires condition front left  | 30 %                                                                               |
| tires condition front right | 30 %                                                                               |
| tires condition rear left   | 40 %                                                                               |
| tires condition rear right  | 40 %                                                                               |
| manufacturer tires          | special bucket                                                                     |
| tires filling               | air                                                                                |
| tires size                  | 29.5R25                                                                            |
| steering                    | Joystick                                                                           |
| auto lubrication            | yes                                                                                |
| rear view camera            | yes                                                                                |
| size class                  | 5,7 cbm                                                                            |
| Operating Weight            | 30,1 t                                                                             |
| Engine Power                | 288 kW (392 HP)                                                                    |
| air conditioning            | yes                                                                                |
| reverse warning device      | yes                                                                                |
| equipment                   | POWERTRAIN REBUILD at 14.800 Hours 36 months warrenty on<br>powertrain & hydraulic |

## Cat 980M

Serial No.: N8T00405