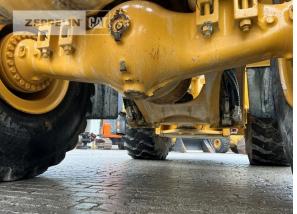

Philipp Westhoff Mobile: +49 1712342639 philipp.westhoff@zeppelin.com

| Manufacturer                | Cat                                                                                |
|-----------------------------|------------------------------------------------------------------------------------|
| Category                    | Wheel Loaders                                                                      |
| Year                        | 2015                                                                               |
| Hours                       | 16.000                                                                             |
| kind of cabin               | cabin ROPS                                                                         |
| bucket type                 | gp-bucket with teeth                                                               |
| bucket condition            | 50 %                                                                               |
| tires condition front left  | 30 %                                                                               |
| tires condition front right | 30 %                                                                               |
| tires condition rear left   | 40 %                                                                               |
| tires condition rear right  | 40 %                                                                               |
| manufacturer tires          | special bucket                                                                     |
| tires filling               | air                                                                                |
| tires size                  | 29.5R25                                                                            |
| steering                    | Joystick                                                                           |
| auto lubrication            | yes                                                                                |
| rear view camera            | yes                                                                                |
| size class                  | 5,7 cbm                                                                            |
| Operating Weight            | 30,1 t                                                                             |
| Engine Power                | 288 kW (392 HP)                                                                    |
| air conditioning            | yes                                                                                |
| reverse warning device      | yes                                                                                |
| equipment                   | POWERTRAIN REBUILD at 14.800 Hours 36 months warrenty on<br>powertrain & hydraulic |