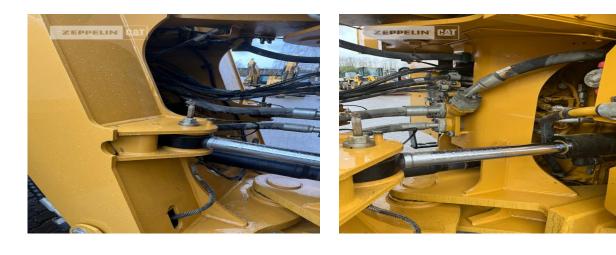

Philipp Westhoff Mobile: +49 1712342639 philipp.westhoff@zeppelin.com

| Manufacturer                | Cat                                                                                |
|-----------------------------|------------------------------------------------------------------------------------|
| Category                    | Wheel Loaders                                                                      |
| Year                        | 2015                                                                               |
| Hours                       | 16.000                                                                             |
| kind of cabin               | cabin ROPS                                                                         |
| bucket type                 | gp-bucket with teeth                                                               |
| bucket condition            | 50 %                                                                               |
| tires condition front left  | 30 %                                                                               |
| tires condition front right | 30 %                                                                               |
| tires condition rear left   | 40 %                                                                               |
| tires condition rear right  | 40 %                                                                               |
| manufacturer tires          | special bucket                                                                     |
| tires filling               | air                                                                                |
| tires size                  | 29.5R25                                                                            |
| steering                    | Joystick                                                                           |
| auto lubrication            | yes                                                                                |
| rear view camera            | yes                                                                                |
| size class                  | 5,7 cbm                                                                            |
| Operating Weight            | 30,1 t                                                                             |
| Engine Power                | 288 kW (392 HP)                                                                    |
| air conditioning            | yes                                                                                |
| reverse warning device      | yes                                                                                |
| equipment                   | POWERTRAIN REBUILD at 14.800 Hours 36 months warrenty on<br>powertrain & hydraulic |