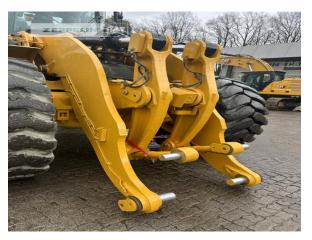

Philipp Westhoff Mobile: +49 1712342639 philipp.westhoff@zeppelin.com

| Manufacturer                | Cat                                                                                |
|-----------------------------|------------------------------------------------------------------------------------|
| Category                    | Wheel Loaders                                                                      |
| Year                        | 2015                                                                               |
| Hours                       | 16.000                                                                             |
| kind of cabin               | cabin ROPS                                                                         |
| bucket type                 | gp-bucket with teeth                                                               |
| bucket condition            | 50 %                                                                               |
| tires condition front left  | 30 %                                                                               |
| tires condition front right | 30 %                                                                               |
| tires condition rear left   | 40 %                                                                               |
| tires condition rear right  | 40 %                                                                               |
| manufacturer tires          | special bucket                                                                     |
| tires filling               | air                                                                                |
| tires size                  | 29.5R25                                                                            |
| steering                    | Joystick                                                                           |
| auto lubrication            | yes                                                                                |
| rear view camera            | yes                                                                                |
| size class                  | 5,7 cbm                                                                            |
| Operating Weight            | 30,1 t                                                                             |
| Engine Power                | 288 kW (392 HP)                                                                    |
| air conditioning            | yes                                                                                |
| reverse warning device      | yes                                                                                |
| equipment                   | POWERTRAIN REBUILD at 14.800 Hours 36 months warrenty on<br>powertrain & hydraulic |