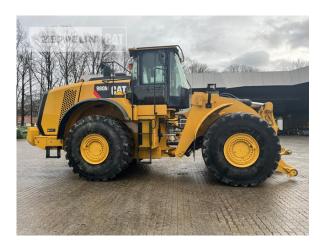

Philipp Westhoff Mobile: +49 1712342639 philipp.westhoff@zeppelin.com

| Manufacturer                | Cat                                                                                |
|-----------------------------|------------------------------------------------------------------------------------|
| Category                    | Wheel Loaders                                                                      |
| Year                        | 2015                                                                               |
| Hours                       | 16.000                                                                             |
| kind of cabin               | cabin ROPS                                                                         |
| bucket type                 | gp-bucket with teeth                                                               |
| bucket condition            | 50 %                                                                               |
| tires condition front left  | 30 %                                                                               |
| tires condition front right | 30 %                                                                               |
| tires condition rear left   | 40 %                                                                               |
| tires condition rear right  | 40 %                                                                               |
| manufacturer tires          | special bucket                                                                     |
| tires filling               | air                                                                                |
| tires size                  | 29.5R25                                                                            |
| steering                    | Joystick                                                                           |
| auto lubrication            | yes                                                                                |
| rear view camera            | yes                                                                                |
| size class                  | 5,7 cbm                                                                            |
| Operating Weight            | 30,1 t                                                                             |
| Engine Power                | 288 kW (392 HP)                                                                    |
| air conditioning            | yes                                                                                |
| reverse warning device      | yes                                                                                |
| equipment                   | POWERTRAIN REBUILD at 14.800 Hours 36 months warrenty on<br>powertrain & hydraulic |

## Cat 980M

Serial No.: N8T00405