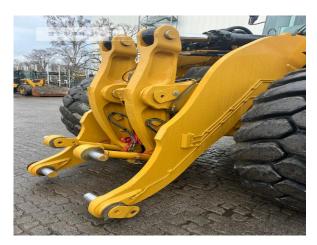

Philipp Westhoff Mobile: +49 1712342639 philipp.westhoff@zeppelin.com

| Manufacturer                | Cat                                                                                |
|-----------------------------|------------------------------------------------------------------------------------|
| Category                    | Wheel Loaders                                                                      |
| Year                        | 2015                                                                               |
| Hours                       | 16.000                                                                             |
| kind of cabin               | cabin ROPS                                                                         |
| bucket type                 | gp-bucket with teeth                                                               |
| bucket condition            | 50 %                                                                               |
| tires condition front left  | 30 %                                                                               |
| tires condition front right | 30 %                                                                               |
| tires condition rear left   | 40 %                                                                               |
| tires condition rear right  | 40 %                                                                               |
| manufacturer tires          | special bucket                                                                     |
| tires filling               | air                                                                                |
| tires size                  | 29.5R25                                                                            |
| steering                    | Joystick                                                                           |
| auto lubrication            | yes                                                                                |
| rear view camera            | yes                                                                                |
| size class                  | 5,7 cbm                                                                            |
| Operating Weight            | 30,1 t                                                                             |
| Engine Power                | 288 kW (392 HP)                                                                    |
| air conditioning            | yes                                                                                |
| reverse warning device      | yes                                                                                |
| equipment                   | POWERTRAIN REBUILD at 14.800 Hours 36 months warrenty on<br>powertrain & hydraulic |