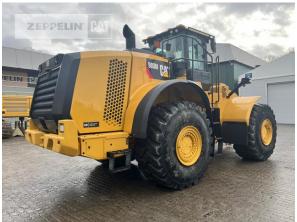

Philipp Westhoff Mobile: +49 1712342639 philipp.westhoff@zeppelin.com

| Manufacturer                | Cat                                                                                |
|-----------------------------|------------------------------------------------------------------------------------|
| Category                    | Wheel Loaders                                                                      |
| Year                        | 2015                                                                               |
| Hours                       | 16.000                                                                             |
| kind of cabin               | cabin ROPS                                                                         |
| bucket type                 | gp-bucket with teeth                                                               |
| bucket condition            | 50 %                                                                               |
| tires condition front left  | 30 %                                                                               |
| tires condition front right | 30 %                                                                               |
| tires condition rear left   | 40 %                                                                               |
| tires condition rear right  | 40 %                                                                               |
| manufacturer tires          | special bucket                                                                     |
| tires filling               | air                                                                                |
| tires size                  | 29.5R25                                                                            |
| steering                    | Joystick                                                                           |
| auto lubrication            | yes                                                                                |
| rear view camera            | yes                                                                                |
| size class                  | 5,7 cbm                                                                            |
| Operating Weight            | 30,1 t                                                                             |
| Engine Power                | 288 kW (392 HP)                                                                    |
| air conditioning            | yes                                                                                |
| reverse warning device      | yes                                                                                |
| equipment                   | POWERTRAIN REBUILD at 14.800 Hours 36 months warrenty on<br>powertrain & hydraulic |

## Cat 980M

Serial No.: N8T00405