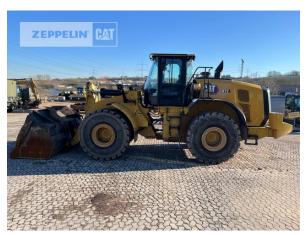

Manufacturer Cat

Category Wheel Loaders

Year 2022 Hours 1.450

kind of cabin cabin ROPS

bucket type gp-bucket with cutting edge

actual bucket volume 5 cbm
bucket condition 30 %
tires condition front left 80 %
tires condition front right 80 %
tires condition rear left 80 %
tires condition rear right 80 %

manufacturer tires Bridgestone

tires filling air tires size 26.5R25

steering conventional steering

auto lubrication yes rear view camera yes air conditioning yes

Net price 285.000,00 EUR (excl. VAT)

Terms of delivery FCA Zeppelin branch Illingen