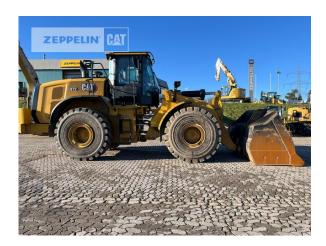

Manufacturer Cat

Category Wheel Loaders

Year 2022 Hours 1.450

kind of cabin cabin ROPS

bucket type gp-bucket with cutting edge

actual bucket volume 5 cbm
bucket condition 30 %
tires condition front left 80 %
tires condition front right 80 %
tires condition rear left 80 %
tires condition rear right 80 %

manufacturer tires Bridgestone

tires filling air tires size 26.5R25

steering conventional steering

auto lubrication yes rear view camera yes air conditioning yes

Net price 285.000,00 EUR (excl. VAT)

Terms of delivery FCA Zeppelin branch Illingen