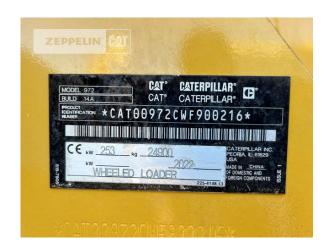

Serial No.: WF900216

Manufacturer Cat

Category Wheel Loaders

Year 2022 Hours 1.450

kind of cabin cabin ROPS

bucket type gp-bucket with cutting edge

actual bucket volume 5 cbm
bucket condition 30 %
tires condition front left 80 %
tires condition front right 80 %
tires condition rear left 80 %
tires condition rear right 80 %