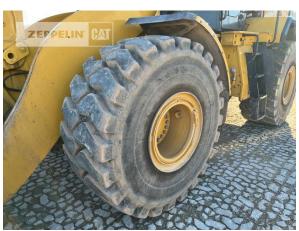

Manufacturer Cat

Category Wheel Loaders

Year 2022 Hours 1.450

kind of cabin cabin ROPS

bucket type gp-bucket with cutting edge

actual bucket volume 5 cbm
bucket condition 30 %
tires condition front left 80 %
tires condition front right 80 %
tires condition rear left 80 %
tires condition rear right 80 %

manufacturer tires Bridgestone

tires filling air tires size 26.5R25

steering conventional steering

auto lubrication yes rear view camera yes air conditioning yes

Net price 285.000,00 EUR (excl. VAT)

Terms of delivery FCA Zeppelin branch Illingen