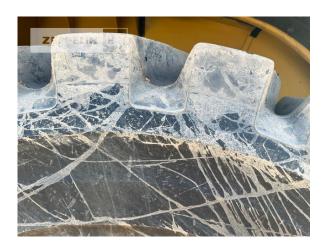

Manufacturer Cat

Category Wheel Loaders

Year 2022 Hours 1.450

kind of cabin cabin ROPS

bucket type gp-bucket with cutting edge

actual bucket volume 5 cbm
bucket condition 30 %
tires condition front left 80 %
tires condition front right 80 %
tires condition rear left 80 %
tires condition rear right 80 %

manufacturer tires Bridgestone

tires filling air tires size 26.5R25

steering conventional steering

auto lubrication yes rear view camera yes air conditioning yes

Net price 285.000,00 EUR (excl. VAT)

Terms of delivery FCA Zeppelin branch Illingen