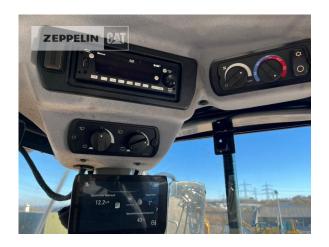

manufacturer tires Bridgestone

tires filling air tires size 26.5R25

steering conventional steering

auto lubrication yes rear view camera yes air conditioning yes

Net price 285.000,00 EUR (excl. VAT)

Terms of delivery FCA Zeppelin branch Illingen