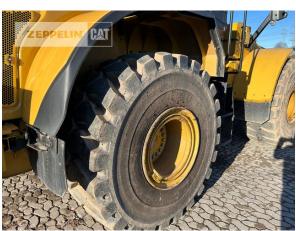

Manufacturer Cat

Category Wheel Loaders

Year 2022 Hours 1.450

kind of cabin cabin ROPS

bucket type gp-bucket with cutting edge

actual bucket volume 5 cbm
bucket condition 30 %
tires condition front left 80 %
tires condition front right 80 %
tires condition rear left 80 %
tires condition rear right 80 %

manufacturer tires Bridgestone

tires filling air tires size 26.5R25

steering conventional steering

auto lubrication yes rear view camera yes air conditioning yes

Net price 285.000,00 EUR (excl. VAT)

Terms of delivery FCA Zeppelin branch Illingen