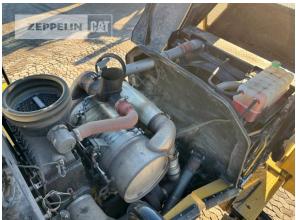

Manufacturer Cat

Category Wheel Loaders

Year 2022 Hours 1.450

kind of cabin cabin ROPS

bucket type gp-bucket with cutting edge

actual bucket volume 5 cbm
bucket condition 30 %
tires condition front left 80 %
tires condition front right 80 %
tires condition rear left 80 %
tires condition rear right 80 %