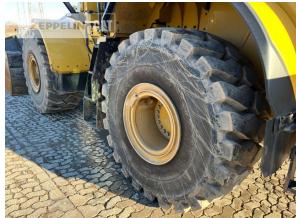

Manufacturer Cat

Category Wheel Loaders

Year 2022 Hours 1.450

kind of cabin cabin ROPS

bucket type gp-bucket with cutting edge

actual bucket volume 5 cbm
bucket condition 30 %
tires condition front left 80 %
tires condition front right 80 %
tires condition rear left 80 %
tires condition rear right 80 %

manufacturer tires Bridgestone

tires filling air tires size 26.5R25

steering conventional steering

auto lubrication yes rear view camera yes air conditioning yes

Net price 285.000,00 EUR (excl. VAT)

Terms of delivery FCA Zeppelin branch Illingen