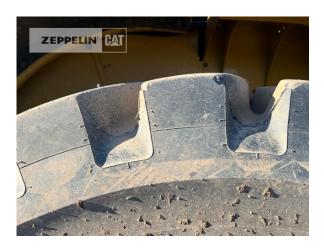

Manufacturer Cat

Category Wheel Loaders

Year 2022 Hours 1.450

kind of cabin cabin ROPS

bucket type gp-bucket with cutting edge

actual bucket volume 5 cbm
bucket condition 30 %
tires condition front left 80 %
tires condition front right 80 %
tires condition rear left 80 %
tires condition rear right 80 %

manufacturer tires Bridgestone

tires filling air tires size 26.5R25

steering conventional steering

auto lubrication yes rear view camera yes air conditioning yes

Net price 285.000,00 EUR (excl. VAT)

Terms of delivery FCA Zeppelin branch Illingen