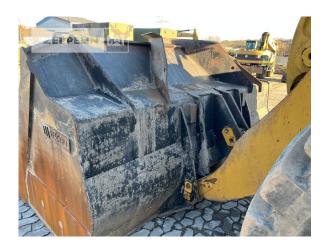

Manufacturer Cat

Category Wheel Loaders

Year 2022 Hours 1.450

kind of cabin cabin ROPS

bucket type gp-bucket with cutting edge

actual bucket volume 5 cbm
bucket condition 30 %
tires condition front left 80 %
tires condition front right 80 %
tires condition rear left 80 %
tires condition rear right 80 %