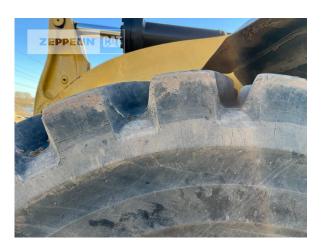

Manufacturer Cat

Category Wheel Loaders

Year 2022 Hours 1.450

kind of cabin cabin ROPS

bucket type gp-bucket with cutting edge

actual bucket volume 5 cbm
bucket condition 30 %
tires condition front left 80 %
tires condition front right 80 %
tires condition rear left 80 %
tires condition rear right 80 %

manufacturer tires Bridgestone

tires filling air tires size 26.5R25

steering conventional steering

auto lubrication yes rear view camera yes air conditioning yes

Net price 285.000,00 EUR (excl. VAT)

Terms of delivery FCA Zeppelin branch Illingen