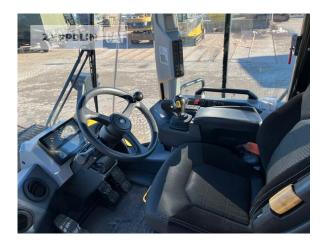

manufacturer tires Bridgestone

tires filling air tires size 26.5R25

steering conventional steering

auto lubrication yes rear view camera yes air conditioning yes

Net price 285.000,00 EUR (excl. VAT)

Terms of delivery FCA Zeppelin branch Illingen