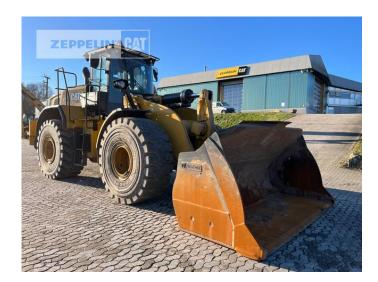

Manufacturer Cat

Category Wheel Loaders

Year 2022 Hours 1.450

kind of cabin cabin ROPS

bucket type gp-bucket with cutting edge

actual bucket volume 5 cbm
bucket condition 30 %
tires condition front left 80 %
tires condition front right 80 %
tires condition rear left 80 %
tires condition rear right 80 %

manufacturer tires Bridgestone

tires filling air tires size 26.5R25

steering conventional steering

auto lubrication yes rear view camera yes air conditioning yes

Net price 285.000,00 EUR (excl. VAT)

Terms of delivery FCA Zeppelin branch Illingen