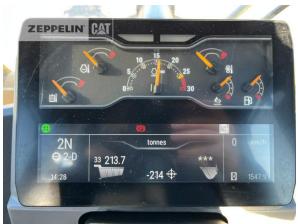

Manufacturer Cat

Category Wheel Loaders

Year 2022 Hours 1.450

kind of cabin cabin ROPS

bucket type gp-bucket with cutting edge

actual bucket volume 5 cbm
bucket condition 30 %
tires condition front left 80 %
tires condition front right 80 %
tires condition rear left 80 %
tires condition rear right 80 %