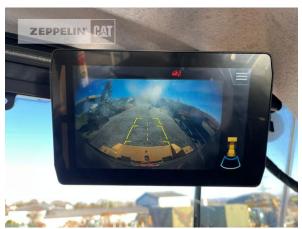

manufacturer tires Bridgestone

tires filling air tires size 26.5R25

steering conventional steering

auto lubrication yes rear view camera yes air conditioning yes

Net price 285.000,00 EUR (excl. VAT)

Terms of delivery FCA Zeppelin branch Illingen