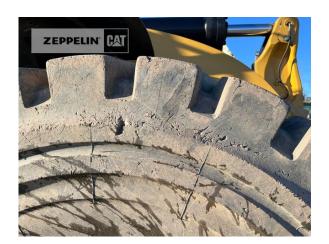

manufacturer tires Bridgestone

tires filling air tires size 26.5R25

steering conventional steering

auto lubrication yes rear view camera yes air conditioning yes

Net price 285.000,00 EUR (excl. VAT)

Terms of delivery FCA Zeppelin branch Illingen