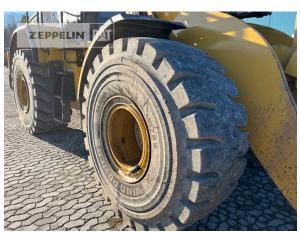

manufacturer tires Bridgestone

tires filling air tires size 26.5R25

steering conventional steering

auto lubrication yes rear view camera yes air conditioning yes

Net price 285.000,00 EUR (excl. VAT)

Terms of delivery FCA Zeppelin branch Illingen