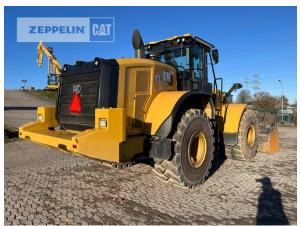

Manufacturer Cat

Category Wheel Loaders

Year 2022 Hours 1.450

kind of cabin cabin ROPS

bucket type gp-bucket with cutting edge

actual bucket volume 5 cbm
bucket condition 30 %
tires condition front left 80 %
tires condition front right 80 %
tires condition rear left 80 %
tires condition rear right 80 %

manufacturer tires Bridgestone

tires filling air tires size 26.5R25

steering conventional steering

auto lubrication yes rear view camera yes air conditioning yes

Net price 285.000,00 EUR (excl. VAT)

Terms of delivery FCA Zeppelin branch Illingen