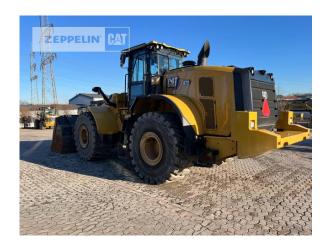

Manufacturer Cat

Category Wheel Loaders

Year 2022 Hours 1.450

kind of cabin cabin ROPS

bucket type gp-bucket with cutting edge

actual bucket volume 5 cbm
bucket condition 30 %
tires condition front left 80 %
tires condition front right 80 %
tires condition rear left 80 %
tires condition rear right 80 %

manufacturer tires Bridgestone

tires filling air tires size 26.5R25

steering conventional steering

auto lubrication yes rear view camera yes air conditioning yes

Net price 285.000,00 EUR (excl. VAT)

Terms of delivery FCA Zeppelin branch Illingen