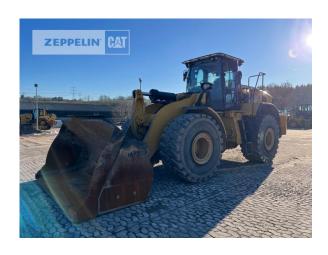

Manufacturer Cat

Category Wheel Loaders

Year 2022 Hours 1.450

kind of cabin cabin ROPS

bucket type gp-bucket with cutting edge

actual bucket volume 5 cbm
bucket condition 30 %
tires condition front left 80 %
tires condition front right 80 %
tires condition rear left 80 %
tires condition rear right 80 %

manufacturer tires Bridgestone

tires filling air tires size 26.5R25

steering conventional steering

auto lubrication yes rear view camera yes air conditioning yes

Net price 285.000,00 EUR (excl. VAT)

Terms of delivery FCA Zeppelin branch Illingen