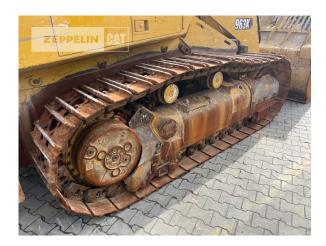

Phone: +49 7663931129

Manufacturer Cat

Category Tracked Loaders

 Year
 2020

 Hours
 2.115

type waste disposal arrangement

40 %

bucket type gp bucket actual bucket volume 2,3 cbm bucket condition 80 % ripper valve yes track shoes (pads) wide 550 mm 40 % track shoes (pads) condition undercarriage sprockets 40 % undercarriage idlers 40 % undercarriage track rollers 40 %

undercarriage track bushings40 %undercarriage carrier rollers40 %size class2,4 cbmOperating Weight20,3 t

undercarriage track links

Engine Power 144 kW (196 HP)

air conditioning yes

Net price Terms of delivery