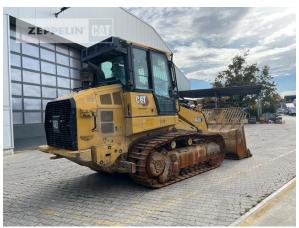

Phone: +49 7663931129

Manufacturer Cat

Category Tracked Loaders

 Year
 2020

 Hours
 2.115

type waste disposal arrangement

40 %

bucket type gp bucket actual bucket volume 2,3 cbm bucket condition 80 % ripper valve yes track shoes (pads) wide 550 mm 40 % track shoes (pads) condition undercarriage sprockets 40 % undercarriage idlers 40 % undercarriage track rollers 40 %

undercarriage track bushings40 %undercarriage carrier rollers40 %size class2,4 cbmOperating Weight20,3 t

undercarriage track links

Engine Power 144 kW (196 HP)

air conditioning yes

Net price Terms of delivery