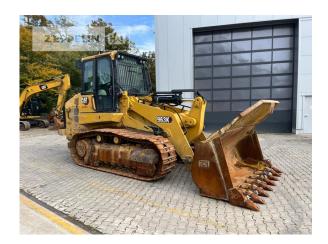

Phone: +49 7663931129

Manufacturer Cat

Category Tracked Loaders

 Year
 2020

 Hours
 2.115

type waste disposal arrangement

40 %

bucket type gp bucket actual bucket volume 2,3 cbm bucket condition 80 % ripper valve yes track shoes (pads) wide 550 mm 40 % track shoes (pads) condition undercarriage sprockets 40 % undercarriage idlers 40 % undercarriage track rollers 40 %

undercarriage track bushings40 %undercarriage carrier rollers40 %size class2,4 cbmOperating Weight20,3 t

undercarriage track links

Engine Power 144 kW (196 HP)

air conditioning yes

Net price Terms of delivery