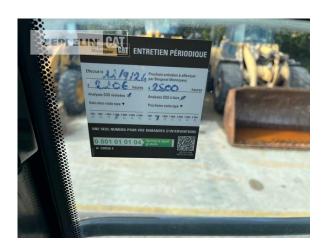

Phone: +49 7663931129

Manufacturer Cat

Category Tracked Loaders

 Year
 2020

 Hours
 2.115

type waste disposal arrangement

40 %

bucket type gp bucket actual bucket volume 2,3 cbm bucket condition 80 % ripper valve yes track shoes (pads) wide 550 mm 40 % track shoes (pads) condition undercarriage sprockets 40 % undercarriage idlers 40 % undercarriage track rollers 40 %