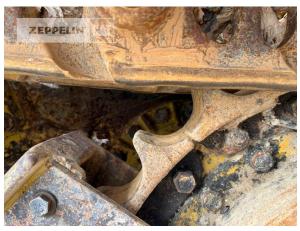

Phone: +49 7663931129

Manufacturer Cat

Category Tracked Loaders

 Year
 2020

 Hours
 2.115

type waste disposal arrangement

40 %

bucket type gp bucket actual bucket volume 2,3 cbm bucket condition 80 % ripper valve yes track shoes (pads) wide 550 mm 40 % track shoes (pads) condition undercarriage sprockets 40 % undercarriage idlers 40 % undercarriage track rollers 40 %

undercarriage track bushings40 %undercarriage carrier rollers40 %size class2,4 cbmOperating Weight20,3 t

undercarriage track links

Engine Power 144 kW (196 HP)

air conditioning yes

Net price Terms of delivery