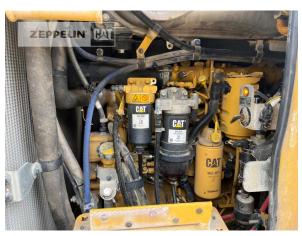

Phone: +49 7663931129

Manufacturer Cat

Category Tracked Loaders

 Year
 2020

 Hours
 2.115

type waste disposal arrangement

40 %

bucket type gp bucket actual bucket volume 2,3 cbm bucket condition 80 % ripper valve yes track shoes (pads) wide 550 mm 40 % track shoes (pads) condition undercarriage sprockets 40 % undercarriage idlers 40 % undercarriage track rollers 40 %

undercarriage track bushings40 %undercarriage carrier rollers40 %size class2,4 cbmOperating Weight20,3 t

undercarriage track links

Engine Power 144 kW (196 HP)

air conditioning yes

Net price Terms of delivery