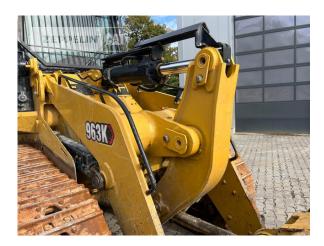

Phone: +49 7663931129

Manufacturer Cat

Category Tracked Loaders

 Year
 2020

 Hours
 2.115

type waste disposal arrangement

40 %

bucket type gp bucket actual bucket volume 2,3 cbm bucket condition 80 % ripper valve yes track shoes (pads) wide 550 mm 40 % track shoes (pads) condition undercarriage sprockets 40 % undercarriage idlers 40 % undercarriage track rollers 40 %

undercarriage track bushings40 %undercarriage carrier rollers40 %size class2,4 cbmOperating Weight20,3 t

undercarriage track links

Engine Power 144 kW (196 HP)

air conditioning yes

Net price Terms of delivery