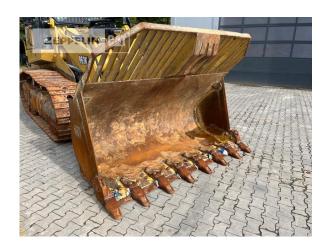

Phone: +49 7663931129

Manufacturer Cat

Category Tracked Loaders

 Year
 2020

 Hours
 2.115

type waste disposal arrangement

40 %

bucket type gp bucket actual bucket volume 2,3 cbm bucket condition 80 % ripper valve yes track shoes (pads) wide 550 mm 40 % track shoes (pads) condition undercarriage sprockets 40 % undercarriage idlers 40 % undercarriage track rollers 40 %

undercarriage track bushings40 %undercarriage carrier rollers40 %size class2,4 cbmOperating Weight20,3 t

undercarriage track links

Engine Power 144 kW (196 HP)

air conditioning yes

Net price Terms of delivery