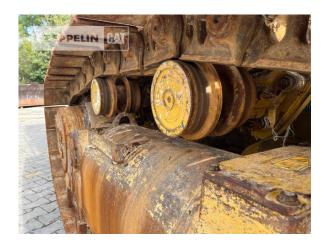

Phone: +49 7663931129

Manufacturer Cat

Category Tracked Loaders

 Year
 2020

 Hours
 2.115

type waste disposal arrangement

40 %

bucket type gp bucket actual bucket volume 2,3 cbm bucket condition 80 % ripper valve yes track shoes (pads) wide 550 mm 40 % track shoes (pads) condition undercarriage sprockets 40 % undercarriage idlers 40 % undercarriage track rollers 40 %

undercarriage track bushings40 %undercarriage carrier rollers40 %size class2,4 cbmOperating Weight20,3 t

undercarriage track links

Engine Power 144 kW (196 HP)

air conditioning yes

Net price Terms of delivery