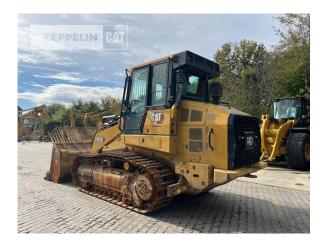

Phone: +49 7663931129

Manufacturer Cat

Category Tracked Loaders

 Year
 2020

 Hours
 2.115

type waste disposal arrangement

40 %

bucket type gp bucket actual bucket volume 2,3 cbm bucket condition 80 % ripper valve yes track shoes (pads) wide 550 mm 40 % track shoes (pads) condition undercarriage sprockets 40 % undercarriage idlers 40 % undercarriage track rollers 40 %

undercarriage track bushings40 %undercarriage carrier rollers40 %size class2,4 cbmOperating Weight20,3 t

undercarriage track links

Engine Power 144 kW (196 HP)

air conditioning yes

Net price Terms of delivery