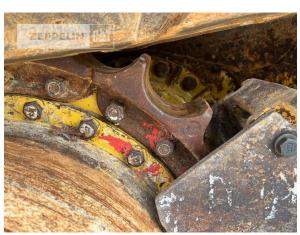

Phone: +49 7663931129

Manufacturer Cat

Category Tracked Loaders

 Year
 2020

 Hours
 2.115

type waste disposal arrangement

40 %

bucket type gp bucket actual bucket volume 2,3 cbm bucket condition 80 % ripper valve yes track shoes (pads) wide 550 mm 40 % track shoes (pads) condition undercarriage sprockets 40 % undercarriage idlers 40 % undercarriage track rollers 40 %

undercarriage track bushings40 %undercarriage carrier rollers40 %size class2,4 cbmOperating Weight20,3 t

undercarriage track links

Engine Power 144 kW (196 HP)

air conditioning yes

Net price Terms of delivery