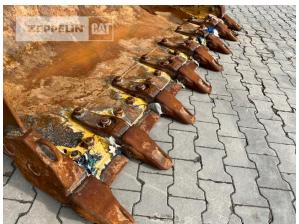

Phone: +49 7663931129

Manufacturer Cat

Category Tracked Loaders

 Year
 2020

 Hours
 2.115

type waste disposal arrangement

40 %

bucket type gp bucket actual bucket volume 2,3 cbm bucket condition 80 % ripper valve yes track shoes (pads) wide 550 mm 40 % track shoes (pads) condition undercarriage sprockets 40 % undercarriage idlers 40 % undercarriage track rollers 40 %

undercarriage track bushings40 %undercarriage carrier rollers40 %size class2,4 cbmOperating Weight20,3 t

undercarriage track links

Engine Power 144 kW (196 HP)

air conditioning yes

Net price Terms of delivery