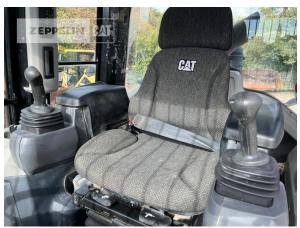

Phone: +49 7663931129

Manufacturer Cat

Category Tracked Loaders

 Year
 2020

 Hours
 2.115

type waste disposal arrangement

40 %

bucket type gp bucket actual bucket volume 2,3 cbm bucket condition 80 % ripper valve yes track shoes (pads) wide 550 mm 40 % track shoes (pads) condition undercarriage sprockets 40 % undercarriage idlers 40 % undercarriage track rollers 40 %

undercarriage track bushings40 %undercarriage carrier rollers40 %size class2,4 cbmOperating Weight20,3 t

undercarriage track links

Engine Power 144 kW (196 HP)

air conditioning yes

Net price Terms of delivery