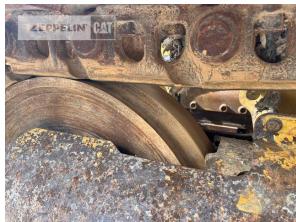

Phone: +49 7663931129

Manufacturer Cat

Category Tracked Loaders

 Year
 2020

 Hours
 2.115

type waste disposal arrangement

40 %

bucket type gp bucket actual bucket volume 2,3 cbm bucket condition 80 % ripper valve yes track shoes (pads) wide 550 mm 40 % track shoes (pads) condition undercarriage sprockets 40 % undercarriage idlers 40 % undercarriage track rollers 40 %

undercarriage track bushings40 %undercarriage carrier rollers40 %size class2,4 cbmOperating Weight20,3 t

undercarriage track links

Engine Power 144 kW (196 HP)

air conditioning yes

Net price Terms of delivery