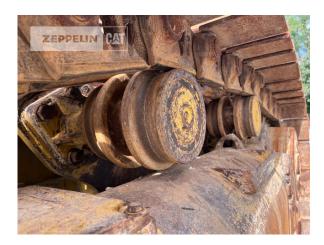

Phone: +49 7663931129

Manufacturer Cat

Category Tracked Loaders

 Year
 2020

 Hours
 2.115

type waste disposal arrangement

40 %

bucket type gp bucket actual bucket volume 2,3 cbm bucket condition 80 % ripper valve yes track shoes (pads) wide 550 mm 40 % track shoes (pads) condition undercarriage sprockets 40 % undercarriage idlers 40 % undercarriage track rollers 40 %

undercarriage track bushings40 %undercarriage carrier rollers40 %size class2,4 cbmOperating Weight20,3 t

undercarriage track links

Engine Power 144 kW (196 HP)

air conditioning yes

Net price Terms of delivery