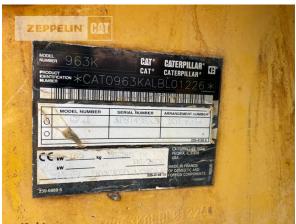

Serial No.: LBL01226

Phone: +49 7663931129

Manufacturer Cat

Category Tracked Loaders

 Year
 2020

 Hours
 2.115

type waste disposal arrangement

40 %

bucket type gp bucket actual bucket volume 2,3 cbm bucket condition 80 % ripper valve yes track shoes (pads) wide 550 mm 40 % track shoes (pads) condition undercarriage sprockets 40 % undercarriage idlers 40 % undercarriage track rollers 40 %