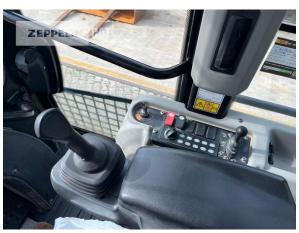

Phone: +49 7663931129

Manufacturer Cat

Category Tracked Loaders

 Year
 2020

 Hours
 2.115

type waste disposal arrangement

40 %

bucket type gp bucket actual bucket volume 2,3 cbm bucket condition 80 % ripper valve yes track shoes (pads) wide 550 mm 40 % track shoes (pads) condition undercarriage sprockets 40 % undercarriage idlers 40 % undercarriage track rollers 40 %

undercarriage track bushings40 %undercarriage carrier rollers40 %size class2,4 cbmOperating Weight20,3 t

undercarriage track links

Engine Power 144 kW (196 HP)

air conditioning yes

Net price Terms of delivery