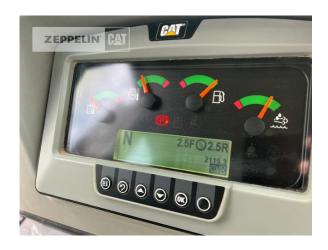

Phone: +49 7663931129

Manufacturer Cat

Category Tracked Loaders

 Year
 2020

 Hours
 2.115

type waste disposal arrangement

40 %

bucket type gp bucket actual bucket volume 2,3 cbm bucket condition 80 % ripper valve yes track shoes (pads) wide 550 mm 40 % track shoes (pads) condition undercarriage sprockets 40 % undercarriage idlers 40 % undercarriage track rollers 40 %