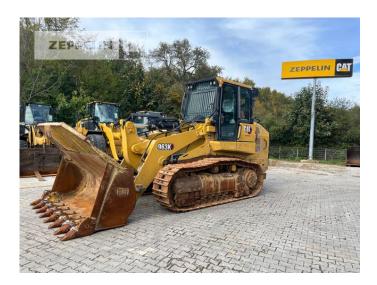

Phone: +49 7663931129

Manufacturer Cat

Category Tracked Loaders

 Year
 2020

 Hours
 2.115

type waste disposal arrangement

40 %

bucket type gp bucket actual bucket volume 2,3 cbm bucket condition 80 % ripper valve yes track shoes (pads) wide 550 mm 40 % track shoes (pads) condition undercarriage sprockets 40 % undercarriage idlers 40 % undercarriage track rollers 40 %

undercarriage track bushings40 %undercarriage carrier rollers40 %size class2,4 cbmOperating Weight20,3 t

undercarriage track links

Engine Power 144 kW (196 HP)

air conditioning yes

Net price Terms of delivery