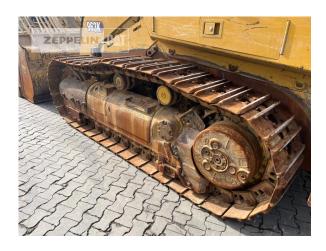

Phone: +49 7663931129

Manufacturer Cat

Category Tracked Loaders

 Year
 2020

 Hours
 2.115

type waste disposal arrangement

40 %

bucket type gp bucket actual bucket volume 2,3 cbm bucket condition 80 % ripper valve yes track shoes (pads) wide 550 mm 40 % track shoes (pads) condition undercarriage sprockets 40 % undercarriage idlers 40 % undercarriage track rollers 40 %

undercarriage track bushings40 %undercarriage carrier rollers40 %size class2,4 cbmOperating Weight20,3 t

undercarriage track links

Engine Power 144 kW (196 HP)

air conditioning yes

Net price Terms of delivery