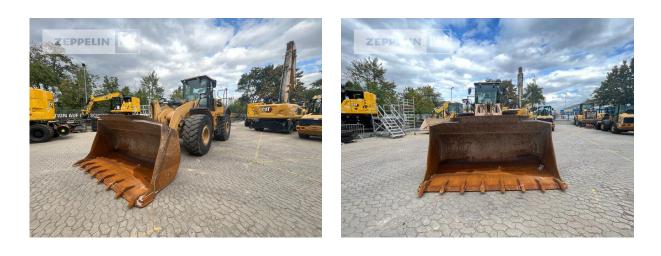

| Manufacturer<br>Category<br>Year<br>Hours | Cat<br>Wheel Loaders<br>2018<br>6.919 |
|-------------------------------------------|---------------------------------------|
| kind of cabin                             | cabin ROPS                            |
| bucket type                               | gp-bucket with teeth                  |
| bucket condition                          | 70 %                                  |
| 3rd hydr. line                            | yes                                   |
| tires condition front left                | 30 %                                  |
| tires condition front right               | 30 %                                  |
| tires condition rear left                 | 90 %                                  |
| tires condition rear right                | 90 %                                  |
| manufacturer tires                        | special bucket                        |
| tires filling                             | air                                   |
| tires size                                | 23.5R.25                              |
| quick coupler                             | yes                                   |
| auto lubrication                          | yes                                   |
| rear view camera                          | yes                                   |
| size class                                | 3,1 cbm                               |
| Operating Weight                          | 19,1 t                                |
| Engine Power                              | 178 kW (243 HP)                       |
| reverse warning device                    | yes                                   |