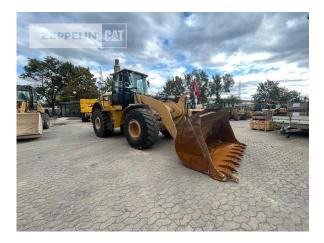

|
| Operating Weight                          | 19,1 t                                |
| Engine Power                              | 178 kW (243 HP)                       |
| reverse warning device                    | yes                                   |

## Net price

Terms of delivery

### 114.900,00 EUR (excl. VAT)

FCA Zeppelin branch Frankenthal

This offer is without obligation. The offer is based on our General Terms and Conditions of Sale and Delivery. Changes to equipment and accessories required for technical reasons may be made at any time. Subject to errors, changes and intermediate sale. Statutory value-added tax shall be added to all price.



#### Cat 950GC Serial No.: M5T01126













#### Cat 950GC Serial No.: M5T01126





# Cat 950GC

Serial No.: M5T01126