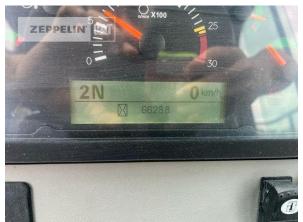

| Manufacturer<br>Category<br>Year<br>Hours | Cat<br>Wheel Loaders<br>2018<br>6.919 |
|-------------------------------------------|---------------------------------------|
| kind of cabin                             | cabin ROPS                            |
| bucket type                               | gp-bucket with teeth                  |
| bucket condition                          | 70 %                                  |
| 3rd hydr. line                            | yes                                   |
| tires condition front left                | 30 %                                  |
| tires condition front right               | 30 %                                  |
| tires condition rear left                 | 90 %                                  |
| tires condition rear right                | 90 %                                  |
| manufacturer tires                        | special bucket                        |
| tires filling                             | air                                   |
| tires size                                | 23.5R.25                              |
| quick coupler                             | yes                                   |
| auto lubrication                          | yes                                   |
| rear view camera                          | yes                                   |
| size class                                | 3,1 cbm                               |
| Operating Weight                          | 19,1 t                                |
| Engine Power                              | 178 kW (243 HP)                       |
| reverse warning device                    | yes                                   |