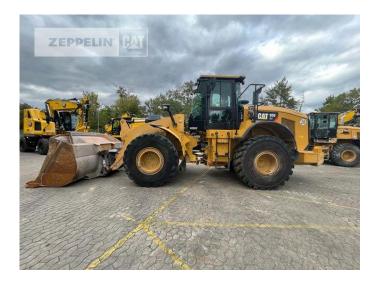

#### Cat 950GC Serial No.: M5T01126

Zeppelin Baumaschinen Zeppelin Baumaschinen GmbH Niederlassung Frankenthal Zeppelinstraße 67227 Frankenthal Germany https://www.zeppelin-cat.de/en/

> Fabian Keller Phone: +49 6233770319 Fax: +49 6233770351 Mobile: +49 15115267715 fabian.keller@zeppelin.com

| Manufacturer<br>Category<br>Year<br>Hours | Cat<br>Wheel Loaders<br>2018<br>6.919 |
|-------------------------------------------|---------------------------------------|
| kind of cabin                             | cabin ROPS                            |
| bucket type                               | gp-bucket with teeth                  |
| bucket condition                          | 70 %                                  |
| 3rd hydr. line                            | yes                                   |
| tires condition front left                | 30 %                                  |
| tires condition front right               | 30 %                                  |
| tires condition rear left                 | 90 %                                  |
| tires condition rear right                | 90 %                                  |
| manufacturer tires                        | special bucket                        |
| tires filling                             | air                                   |
| tires size                                | 23.5R.25                              |
| quick coupler                             | yes                                   |
| auto lubrication                          | yes                                   |
| rear view camera                          | yes                                   |
| size class                                | 3,1 cbm                               |
| Operating Weight                          | 19,1 t                                |
| Engine Power                              | 178 kW (243 HP)                       |
| reverse warning device                    | yes                                   |