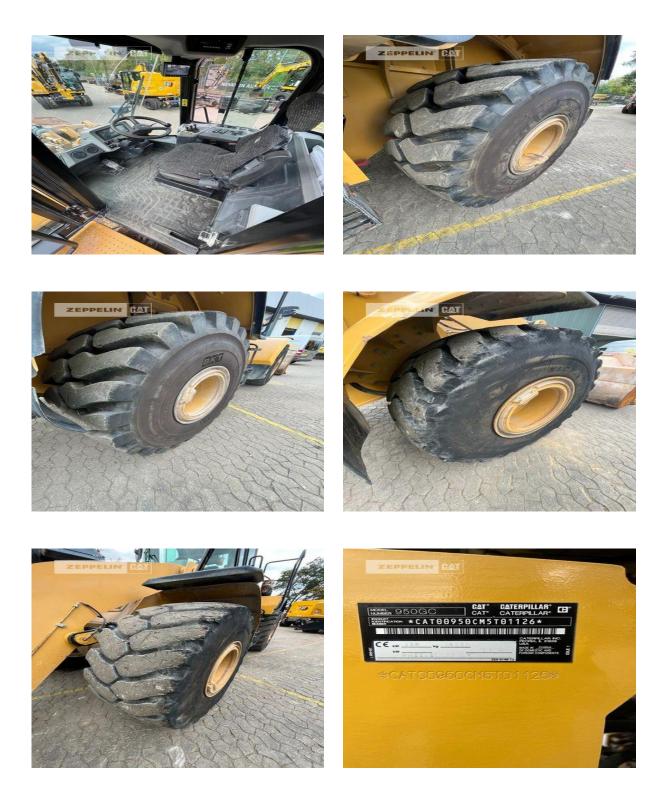

| Manufacturer<br>Category<br>Year<br>Hours | Cat<br>Wheel Loaders<br>2018<br>6.919 |
|-------------------------------------------|---------------------------------------|
| kind of cabin                             | cabin ROPS                            |
| bucket type                               | gp-bucket with teeth                  |
| bucket condition                          | 70 %                                  |
| 3rd hydr. line                            | yes                                   |
| tires condition front left                | 30 %                                  |
| tires condition front right               | 30 %                                  |
| tires condition rear left                 | 90 %                                  |
| tires condition rear right                | 90 %                                  |
| manufacturer tires                        | special bucket                        |
| tires filling                             | air                                   |
| tires size                                | 23.5R.25                              |
| quick coupler                             | yes                                   |
| auto lubrication                          | yes                                   |
| rear view camera                          | yes                                   |
| size class                                | 3,1 cbm                               |
| Operating Weight                          | 19,1 t                                |
| Engine Power                              | 178 kW (243 HP)                       |
| reverse warning device                    | yes                                   |

#### Cat 950GC Serial No.: M5T01126

Zeppelin Baumaschinen Zeppelin Baumaschinen GmbH Niederlassung Frankenthal Zeppelinstraße 67227 Frankenthal Germany https://www.zeppelin-cat.de/en/

> Fabian Keller Phone: +49 6233770319 Fax: +49 6233770351 Mobile: +49 15115267715 fabian.keller@zeppelin.com