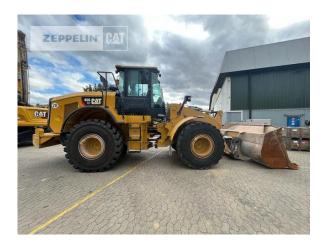

|
| size class                                | 3,1 cbm                               |
| Operating Weight                          | 19,1 t                                |
| Engine Power                              | 178 kW (243 HP)                       |
| reverse warning device                    | yes                                   |

## Net price

Terms of delivery

### 114.900,00 EUR (excl. VAT)

FCA Zeppelin branch Frankenthal

This offer is without obligation. The offer is based on our General Terms and Conditions of Sale and Delivery. Changes to equipment and accessories required for technical reasons may be made at any time. Subject to errors, changes and intermediate sale. Statutory value-added tax shall be added to all price.



#### Cat 950GC Serial No.: M5T01126













#### Cat 950GC Serial No.: M5T01126





# Cat 950GC

Serial No.: M5T01126