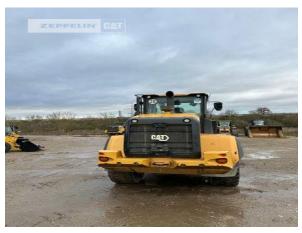

Manufacturer Cat

Category Wheel Loaders

Year 2019 Hours 6.495

kind of cabin cabin ROPS

bucket type gp-bucket with cutting edge

bucket condition 70 %
tires condition front left 60 %
tires condition front right 60 %
tires condition rear left 60 %
tires condition rear right 60 %
tires filling air
tires size 20.5R25

steering command control steering

auto lubrication yes size class 2,5 cbm Operating Weight 14 t

Engine Power 121 kW (165 HP)

Net price Price on Request

Terms of delivery FCA Zeppelin branch Frankenthal

This offer is without obligation. The offer is based on our General Terms and Conditions of Sale and Delivery. Changes to equipment and accessories required for technical reasons may be made at any time. Subject to errors, changes and intermediate sale. Statutory value-added tax shall be added to all price.