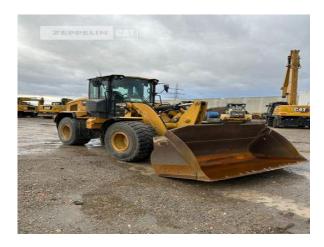

Manufacturer Cat

Category Wheel Loaders

Year 2019 Hours 6.495

kind of cabin cabin ROPS

bucket type gp-bucket with cutting edge

bucket condition 70 %
tires condition front left 60 %
tires condition front right 60 %
tires condition rear left 60 %
tires condition rear right 60 %
tires filling air
tires size 20.5R25

steering command control steering

auto lubrication yes size class 2,5 cbm Operating Weight 14 t

Engine Power 121 kW (165 HP)

Net price Price on Request

Terms of delivery FCA Zeppelin branch Frankenthal

This offer is without obligation. The offer is based on our General Terms and Conditions of Sale and Delivery. Changes to equipment and accessories required for technical reasons may be made at any time. Subject to errors, changes and intermediate sale. Statutory value-added tax shall be added to all price.