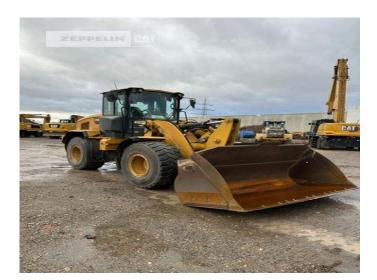

Manufacturer Cat

Category Wheel Loaders

Year 2019 Hours 6.495

kind of cabin cabin ROPS

bucket type gp-bucket with cutting edge

bucket condition 70 %
tires condition front left 60 %
tires condition front right 60 %
tires condition rear left 60 %
tires condition rear right 60 %
tires filling air
tires size 20.5R25

steering command control steering

auto lubrication yes size class 2,5 cbm Operating Weight 14 t

Engine Power 121 kW (165 HP)

Net price Price on Request

Terms of delivery FCA Zeppelin branch Frankenthal

This offer is without obligation. The offer is based on our General Terms and Conditions of Sale and Delivery. Changes to equipment and accessories required for technical reasons may be made at any time. Subject to errors, changes and intermediate sale. Statutory value-added tax shall be added to all price.