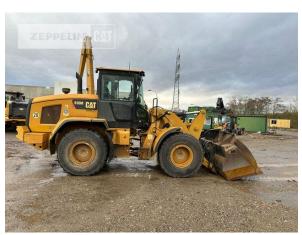

Manufacturer Cat

Category Wheel Loaders

Year 2019 Hours 6.495

kind of cabin cabin ROPS

bucket type gp-bucket with cutting edge

bucket condition 70 %
tires condition front left 60 %
tires condition front right 60 %
tires condition rear left 60 %
tires condition rear right 60 %
tires filling air
tires size 20.5R25

steering command control steering

auto lubrication yes size class 2,5 cbm Operating Weight 14 t

Engine Power 121 kW (165 HP)

Net price Price on Request

Terms of delivery FCA Zeppelin branch Frankenthal

This offer is without obligation. The offer is based on our General Terms and Conditions of Sale and Delivery. Changes to equipment and accessories required for technical reasons may be made at any time. Subject to errors, changes and intermediate sale. Statutory value-added tax shall be added to all price.