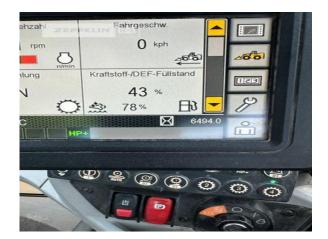

Manufacturer Cat

Category Wheel Loaders

Year 2019 Hours 6.495

kind of cabin cabin ROPS

bucket type gp-bucket with cutting edge

bucket condition 70 %
tires condition front left 60 %
tires condition front right 60 %
tires condition rear left 60 %
tires condition rear right 60 %
tires filling air
tires size 20.5R25