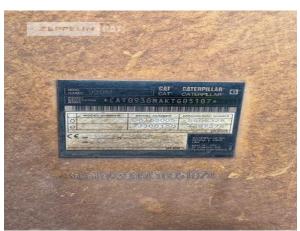

.495

kind of cabin cabin ROPS

bucket type gp-bucket with cutting edge

bucket condition 70 %
tires condition front left 60 %
tires condition front right 60 %
tires condition rear left 60 %
tires condition rear right 60 %
tires filling air
tires size 20.5R25

steering command control steering

auto lubrication yes size class 2,5 cbm Operating Weight 14 t

Engine Power 121 kW (165 HP)

Net price Price on Request

Terms of delivery FCA Zeppelin branch Frankenthal

This offer is without obligation. The offer is based on our General Terms and Conditions of Sale and Delivery. Changes to equipment and accessories required for technical reasons may be made at any time. Subject to errors, changes and intermediate sale. Statutory value-added tax shall be added to all price.