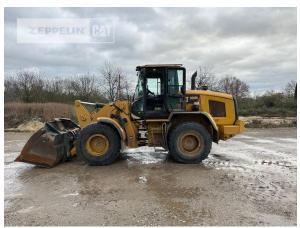

Manufacturer Cat

Category Wheel Loaders

Year 2019 Hours 6.495

kind of cabin cabin ROPS

bucket type gp-bucket with cutting edge

bucket condition 70 %
tires condition front left 60 %
tires condition front right 60 %
tires condition rear left 60 %
tires condition rear right 60 %
tires filling air
tires size 20.5R25

steering command control steering

auto lubrication yes size class 2,5 cbm Operating Weight 14 t

Engine Power 121 kW (165 HP)

Net price Price on Request

Terms of delivery FCA Zeppelin branch Frankenthal

This offer is without obligation. The offer is based on our General Terms and Conditions of Sale and Delivery. Changes to equipment and accessories required for technical reasons may be made at any time. Subject to errors, changes and intermediate sale. Statutory value-added tax shall be added to all price.