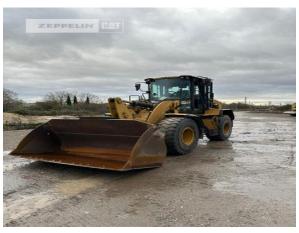

Manufacturer Cat

Category Wheel Loaders

Year 2019 Hours 6.495

kind of cabin cabin ROPS

bucket type gp-bucket with cutting edge

bucket condition 70 %
tires condition front left 60 %
tires condition front right 60 %
tires condition rear left 60 %
tires condition rear right 60 %
tires filling air
tires size 20.5R25

steering command control steering

auto lubrication yes size class 2,5 cbm Operating Weight 14 t

Engine Power 121 kW (165 HP)

Net price Price on Request

Terms of delivery FCA Zeppelin branch Frankenthal

This offer is without obligation. The offer is based on our General Terms and Conditions of Sale and Delivery. Changes to equipment and accessories required for technical reasons may be made at any time. Subject to errors, changes and intermediate sale. Statutory value-added tax shall be added to all price.