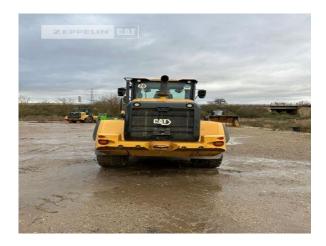

Manufacturer Cat

Category Wheel Loaders

Year 2019 Hours 6.495

kind of cabin cabin ROPS

bucket type gp-bucket with cutting edge

bucket condition 70 %
tires condition front left 60 %
tires condition front right 60 %
tires condition rear left 60 %
tires condition rear right 60 %
tires filling air
tires size 20.5R25

steering command control steering

auto lubrication yes size class 2,5 cbm Operating Weight 14 t

Engine Power 121 kW (165 HP)

Net price Price on Request

Terms of delivery FCA Zeppelin branch Frankenthal

This offer is without obligation. The offer is based on our General Terms and Conditions of Sale and Delivery. Changes to equipment and accessories required for technical reasons may be made at any time. Subject to errors, changes and intermediate sale. Statutory value-added tax shall be added to all price.