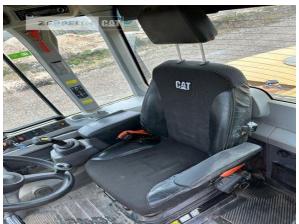

Manufacturer Cat

Category Wheel Loaders

Year 2019 Hours 6.495

kind of cabin cabin ROPS

bucket type gp-bucket with cutting edge

bucket condition 70 %
tires condition front left 60 %
tires condition front right 60 %
tires condition rear left 60 %
tires condition rear right 60 %
tires filling air
tires size 20.5R25

steering command control steering

auto lubrication yes size class 2,5 cbm Operating Weight 14 t

Engine Power 121 kW (165 HP)

Net price Price on Request

Terms of delivery FCA Zeppelin branch Frankenthal

This offer is without obligation. The offer is based on our General Terms and Conditions of Sale and Delivery. Changes to equipment and accessories required for technical reasons may be made at any time. Subject to errors, changes and intermediate sale. Statutory value-added tax shall be added to all price.