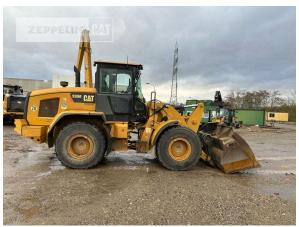

Manufacturer Cat

Category Wheel Loaders

Year 2019 Hours 6.495

kind of cabin cabin ROPS

bucket type gp-bucket with cutting edge

bucket condition 70 %
tires condition front left 60 %
tires condition front right 60 %
tires condition rear left 60 %
tires condition rear right 60 %
tires filling air
tires size 20.5R25

steering command control steering

auto lubrication yes size class 2,5 cbm Operating Weight 14 t

Engine Power 121 kW (165 HP)

Net price Price on Request

Terms of delivery FCA Zeppelin branch Frankenthal

This offer is without obligation. The offer is based on our General Terms and Conditions of Sale and Delivery. Changes to equipment and accessories required for technical reasons may be made at any time. Subject to errors, changes and intermediate sale. Statutory value-added tax shall be added to all price.