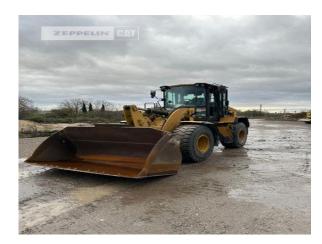

Manufacturer Cat

Category Wheel Loaders

Year 2019 Hours 6.495

kind of cabin cabin ROPS

bucket type gp-bucket with cutting edge

bucket condition 70 %
tires condition front left 60 %
tires condition front right 60 %
tires condition rear left 60 %
tires condition rear right 60 %
tires filling air
tires size 20.5R25

steering command control steering

auto lubrication yes size class 2,5 cbm Operating Weight 14 t

Engine Power 121 kW (165 HP)

Net price Price on Request

Terms of delivery FCA Zeppelin branch Frankenthal

This offer is without obligation. The offer is based on our General Terms and Conditions of Sale and Delivery. Changes to equipment and accessories required for technical reasons may be made at any time. Subject to errors, changes and intermediate sale. Statutory value-added tax shall be added to all price.