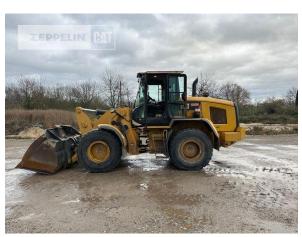

Manufacturer Cat

Category Wheel Loaders

Year 2019 Hours 6.495

kind of cabin cabin ROPS

bucket type gp-bucket with cutting edge

bucket condition 70 %
tires condition front left 60 %
tires condition front right 60 %
tires condition rear left 60 %
tires condition rear right 60 %
tires filling air
tires size 20.5R25

steering command control steering

auto lubrication yes size class 2,5 cbm Operating Weight 14 t

Engine Power 121 kW (165 HP)

Net price Price on Request

Terms of delivery FCA Zeppelin branch Frankenthal

This offer is without obligation. The offer is based on our General Terms and Conditions of Sale and Delivery. Changes to equipment and accessories required for technical reasons may be made at any time. Subject to errors, changes and intermediate sale. Statutory value-added tax shall be added to all price.