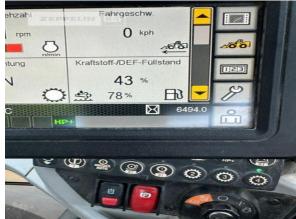

Manufacturer Cat

Category Wheel Loaders

Year 2019 Hours 6.495

kind of cabin cabin ROPS

bucket type gp-bucket with cutting edge

bucket condition 70 %
tires condition front left 60 %
tires condition front right 60 %
tires condition rear left 60 %
tires condition rear right 60 %
tires filling air
tires size 20.5R25