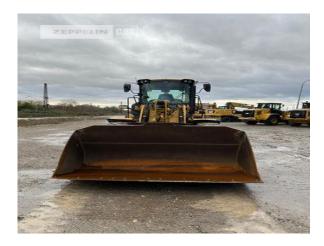

Manufacturer Cat

Category Wheel Loaders

Year 2019 Hours 6.495

kind of cabin cabin ROPS

bucket type gp-bucket with cutting edge

bucket condition 70 %
tires condition front left 60 %
tires condition front right 60 %
tires condition rear left 60 %
tires condition rear right 60 %
tires filling air
tires size 20.5R25

steering command control steering

auto lubrication yes size class 2,5 cbm Operating Weight 14 t

Engine Power 121 kW (165 HP)

Net price Price on Request

Terms of delivery FCA Zeppelin branch Frankenthal

This offer is without obligation. The offer is based on our General Terms and Conditions of Sale and Delivery. Changes to equipment and accessories required for technical reasons may be made at any time. Subject to errors, changes and intermediate sale. Statutory value-added tax shall be added to all price.