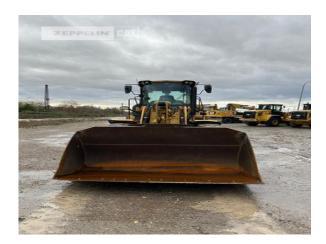

Manufacturer Cat

Category Wheel Loaders

Year 2019 Hours 6.495

kind of cabin cabin ROPS

bucket type gp-bucket with cutting edge

bucket condition 70 %
tires condition front left 60 %
tires condition front right 60 %
tires condition rear left 60 %
tires condition rear right 60 %
tires filling air
tires size 20.5R25

steering command control steering

auto lubrication yes size class 2,5 cbm Operating Weight 14 t

Engine Power 121 kW (165 HP)

Net price Price on Request

Terms of delivery FCA Zeppelin branch Frankenthal

This offer is without obligation. The offer is based on our General Terms and Conditions of Sale and Delivery. Changes to equipment and accessories required for technical reasons may be made at any time. Subject to errors, changes and intermediate sale. Statutory value-added tax shall be added to all price.