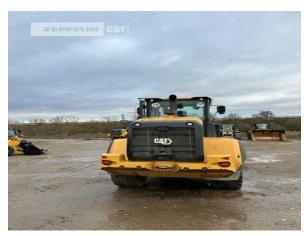

Manufacturer Cat

Category Wheel Loaders

Year 2019 Hours 6.495

kind of cabin cabin ROPS

bucket type gp-bucket with cutting edge

bucket condition 70 %
tires condition front left 60 %
tires condition front right 60 %
tires condition rear left 60 %
tires condition rear right 60 %
tires filling air
tires size 20.5R25

steering command control steering

auto lubrication yes size class 2,5 cbm Operating Weight 14 t

Engine Power 121 kW (165 HP)

Net price Price on Request

Terms of delivery FCA Zeppelin branch Frankenthal

This offer is without obligation. The offer is based on our General Terms and Conditions of Sale and Delivery. Changes to equipment and accessories required for technical reasons may be made at any time. Subject to errors, changes and intermediate sale. Statutory value-added tax shall be added to all price.