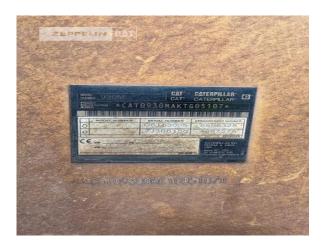

Serial No.: KTG05107

Manufacturer Cat

Category Wheel Loaders

Year 2019 Hours 6.495

kind of cabin cabin ROPS

bucket type gp-bucket with cutting edge

bucket condition 70 %
tires condition front left 60 %
tires condition front right 60 %
tires condition rear left 60 %
tires condition rear right 60 %
tires filling air
tires size 20.5R25