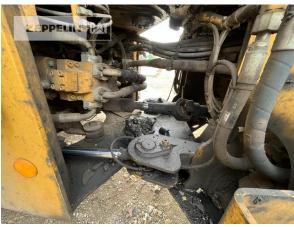

Manufacturer Cat

Category Wheel Loaders

Year 2017 Hours 13.074

kind of cabin cabin ROPS

bucket type gp-bucket with cutting edge

bucket condition 50 %

3rd hydr. line yes
tires condition front left 40 %
tires condition front right 40 %
tires condition rear left 40 %
tires condition rear right 40 %
tires size 20.5R25

steering command control steering

auto lubrication yes
rear view camera yes
size class 2,5 cbm
Operating Weight 14 t

Engine Power 121 kW (165 HP)

Net price 53.900,00 EUR (excl. VAT)
Terms of delivery FCA Zeppelin branch Frankenthal