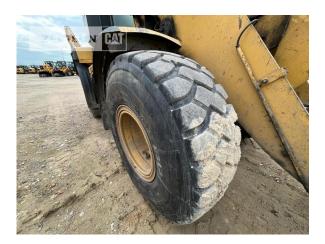

Manufacturer Cat

Category Wheel Loaders

Year 2017 Hours 13.074

kind of cabin cabin ROPS

bucket type gp-bucket with cutting edge

bucket condition 50 %

3rd hydr. line yes
tires condition front left 40 %
tires condition front right 40 %
tires condition rear left 40 %
tires condition rear right 40 %
tires size 20.5R25