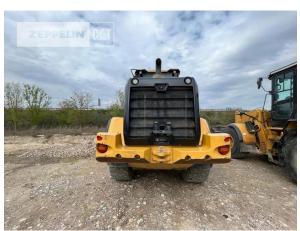

## **Cat 930M**

Serial No.: KTG03396

Manufacturer Cat

Category Wheel Loaders

Year 2017 Hours 13.074

kind of cabin cabin ROPS

bucket type gp-bucket with cutting edge

bucket condition 50 %

3rd hydr. line yes
tires condition front left 40 %
tires condition front right 40 %
tires condition rear left 40 %
tires condition rear right 40 %
tires size 20.5R25