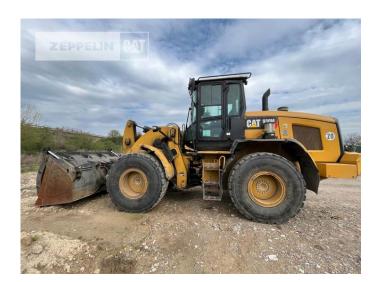

## **Cat 930M**

Serial No.: KTG03396

Manufacturer Cat

Category Wheel Loaders

Year 2017 Hours 13.074

kind of cabin cabin ROPS

bucket type gp-bucket with cutting edge

bucket condition 50 %

3rd hydr. line yes
tires condition front left 40 %
tires condition front right 40 %
tires condition rear left 40 %
tires condition rear right 40 %
tires size 20.5R25

steering command control steering

auto lubrication yes
rear view camera yes
size class 2,5 cbm
Operating Weight 14 t

Engine Power 121 kW (165 HP)

Net price 53.900,00 EUR (excl. VAT)
Terms of delivery FCA Zeppelin branch Frankenthal