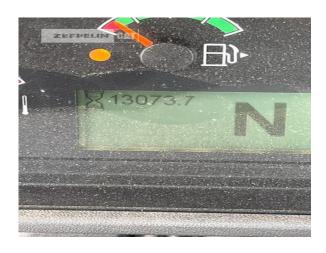

Manufacturer Cat

Category Wheel Loaders

Year 2017 Hours 13.074

kind of cabin cabin ROPS

bucket type gp-bucket with cutting edge

bucket condition 50 %

3rd hydr. line yes
tires condition front left 40 %
tires condition front right 40 %
tires condition rear left 40 %
tires condition rear right 40 %
tires size 20.5R25