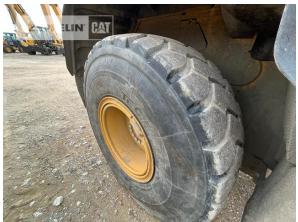

Manufacturer Cat

Category Wheel Loaders

Year 2017 Hours 13.074

kind of cabin cabin ROPS

bucket type gp-bucket with cutting edge

bucket condition 50 %

3rd hydr. line yes
tires condition front left 40 %
tires condition front right 40 %
tires condition rear left 40 %
tires condition rear right 40 %
tires size 20.5R25