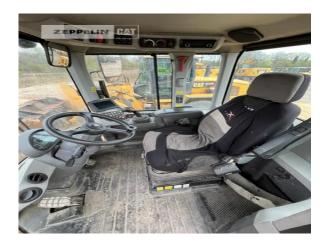

Manufacturer Cat

Category Wheel Loaders

Year 2017 Hours 13.074

kind of cabin cabin ROPS

bucket type gp-bucket with cutting edge

bucket condition 50 %

3rd hydr. line yes
tires condition front left 40 %
tires condition front right 40 %
tires condition rear left 40 %
tires condition rear right 40 %
tires size 20.5R25

steering command control steering

auto lubrication yes
rear view camera yes
size class 2,5 cbm
Operating Weight 14 t

Engine Power 121 kW (165 HP)

Net price 53.900,00 EUR (excl. VAT)
Terms of delivery FCA Zeppelin branch Frankenthal