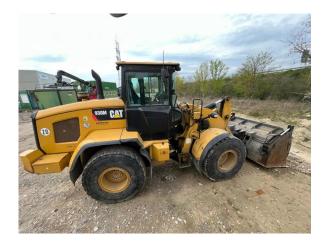

## **Cat 930M**

Serial No.: KTG03396

Manufacturer Cat

Category Wheel Loaders

Year 2017 Hours 13.074

kind of cabin cabin ROPS

bucket type gp-bucket with cutting edge

bucket condition 50 %

3rd hydr. line yes
tires condition front left 40 %
tires condition front right 40 %
tires condition rear left 40 %
tires condition rear right 40 %
tires size 20.5R25

steering command control steering

auto lubrication yes
rear view camera yes
size class 2,5 cbm
Operating Weight 14 t

Engine Power 121 kW (165 HP)

Net price 53.900,00 EUR (excl. VAT)
Terms of delivery FCA Zeppelin branch Frankenthal