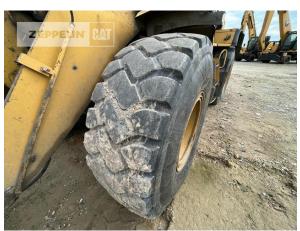

Manufacturer Cat

Category Wheel Loaders

Year 2017 Hours 13.074

kind of cabin cabin ROPS

bucket type gp-bucket with cutting edge

bucket condition 50 %

3rd hydr. line yes
tires condition front left 40 %
tires condition front right 40 %
tires condition rear left 40 %
tires condition rear right 40 %
tires size 20.5R25