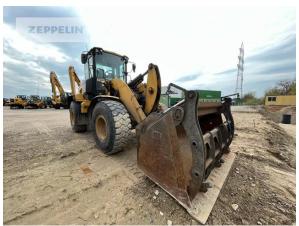

## **Cat 930M**

Serial No.: KTG03396

Manufacturer Cat

Category Wheel Loaders

Year 2017 Hours 13.074

kind of cabin cabin ROPS

bucket type gp-bucket with cutting edge

bucket condition 50 %

3rd hydr. line yes
tires condition front left 40 %
tires condition front right 40 %
tires condition rear left 40 %
tires condition rear right 40 %
tires size 20.5R25

steering command control steering

auto lubrication yes
rear view camera yes
size class 2,5 cbm
Operating Weight 14 t

Engine Power 121 kW (165 HP)

Net price 53.900,00 EUR (excl. VAT)
Terms of delivery FCA Zeppelin branch Frankenthal