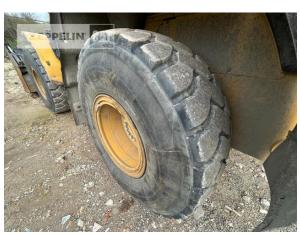

Manufacturer Cat

Category Wheel Loaders

Year 2017 Hours 13.074

kind of cabin cabin ROPS

bucket type gp-bucket with cutting edge

bucket condition 50 %

3rd hydr. line yes
tires condition front left 40 %
tires condition front right 40 %
tires condition rear left 40 %
tires condition rear right 40 %
tires size 20.5R25