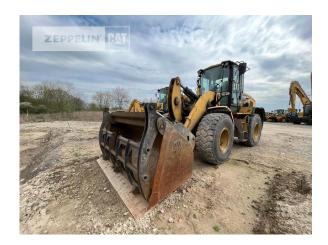

## **Cat 930M**

Serial No.: KTG03396

Manufacturer Cat

Category Wheel Loaders

Year 2017 Hours 13.074

kind of cabin cabin ROPS

bucket type gp-bucket with cutting edge

bucket condition 50 %

3rd hydr. line yes
tires condition front left 40 %
tires condition front right 40 %
tires condition rear left 40 %
tires condition rear right 40 %
tires size 20.5R25

steering command control steering

auto lubrication yes
rear view camera yes
size class 2,5 cbm
Operating Weight 14 t

Engine Power 121 kW (165 HP)

Net price 53.900,00 EUR (excl. VAT)
Terms of delivery FCA Zeppelin branch Frankenthal