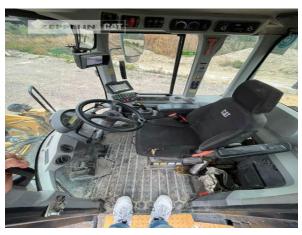

Manufacturer Cat

Category Wheel Loaders

Year 2020 Hours 8.174

kind of cabin cabin ROPS

bucket type gp-bucket with teeth

actual bucket volume 2,3 cbm
bucket condition 80 %
3rd hydr. line yes
tires condition front left 100 %
tires condition front right 100 %
tires condition rear left 100 %
tires condition rear right 100 %

steering command control steering

auto lubrication yes
rear view camera yes
size class 5 cbm
Operating Weight 12,9 t

Engine Power 125 kW (170 HP)

Net price 72.500,00 EUR (excl. VAT)
Terms of delivery FCA Zeppelin branch Frankenthal