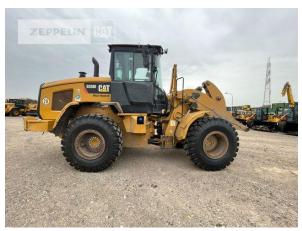

## **Cat 926M**

Serial No.: LTE07866

Manufacturer Cat

Category Wheel Loaders

Year 2020 Hours 8.174

kind of cabin cabin ROPS

bucket type gp-bucket with teeth

actual bucket volume 2,3 cbm
bucket condition 80 %
3rd hydr. line yes
tires condition front left 100 %
tires condition front right 100 %
tires condition rear left 100 %
tires condition rear right 100 %

steering command control steering

auto lubrication yes
rear view camera yes
size class 5 cbm
Operating Weight 12,9 t

Engine Power 125 kW (170 HP)

Net price 72.500,00 EUR (excl. VAT)
Terms of delivery FCA Zeppelin branch Frankenthal