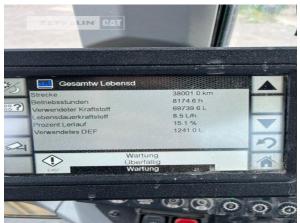

Manufacturer Cat

Category Wheel Loaders

Year 2020 Hours 8.174

kind of cabin cabin ROPS

bucket type gp-bucket with teeth

actual bucket volume 2,3 cbm
bucket condition 80 %
3rd hydr. line yes
tires condition front left 100 %
tires condition front right 100 %
tires condition rear left 100 %
tires condition rear right 100 %