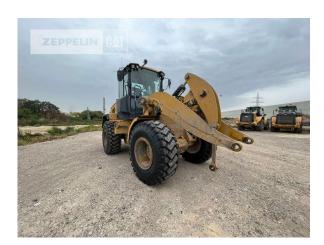

## **Cat 926M**

Serial No.: LTE07866

Manufacturer Cat

Category Wheel Loaders

Year 2020 Hours 8.174

kind of cabin cabin ROPS

bucket type gp-bucket with teeth

actual bucket volume 2,3 cbm
bucket condition 80 %
3rd hydr. line yes
tires condition front left 100 %
tires condition front right 100 %
tires condition rear left 100 %
tires condition rear right 100 %

steering command control steering

auto lubrication yes
rear view camera yes
size class 5 cbm
Operating Weight 12,9 t

Engine Power 125 kW (170 HP)

Net price 72.500,00 EUR (excl. VAT)
Terms of delivery FCA Zeppelin branch Frankenthal