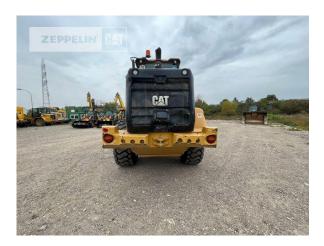

## **Cat 926M**

Serial No.: LTE07866

Manufacturer Cat

Category Wheel Loaders

Year 2020 Hours 8.174

kind of cabin cabin ROPS

bucket type gp-bucket with teeth

actual bucket volume 2,3 cbm
bucket condition 80 %
3rd hydr. line yes
tires condition front left 100 %
tires condition front right 100 %
tires condition rear left 100 %
tires condition rear right 100 %

steering command control steering

auto lubrication yes
rear view camera yes
size class 5 cbm
Operating Weight 12,9 t

Engine Power 125 kW (170 HP)

Net price 72.500,00 EUR (excl. VAT)
Terms of delivery FCA Zeppelin branch Frankenthal