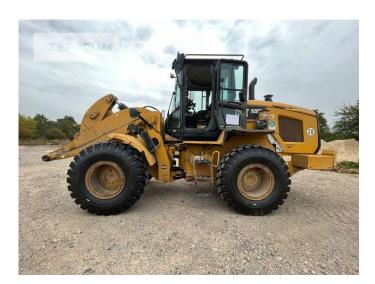

## **Cat 926M**

Serial No.: LTE07866

Manufacturer Cat

Category Wheel Loaders

Year 2020 Hours 8.174

kind of cabin cabin ROPS

bucket type gp-bucket with teeth

actual bucket volume 2,3 cbm
bucket condition 80 %
3rd hydr. line yes
tires condition front left 100 %
tires condition front right 100 %
tires condition rear left 100 %
tires condition rear right 100 %

steering command control steering

auto lubrication yes
rear view camera yes
size class 5 cbm
Operating Weight 12,9 t

Engine Power 125 kW (170 HP)

Net price 72.500,00 EUR (excl. VAT)
Terms of delivery FCA Zeppelin branch Frankenthal