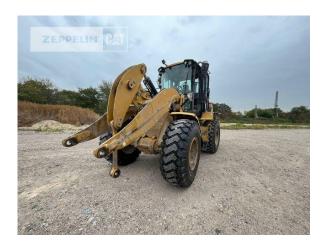

## **Cat 926M**

Serial No.: LTE07866

Manufacturer Cat

Category Wheel Loaders

Year 2020 Hours 8.174

kind of cabin cabin ROPS

bucket type gp-bucket with teeth

actual bucket volume 2,3 cbm
bucket condition 80 %
3rd hydr. line yes
tires condition front left 100 %
tires condition front right 100 %
tires condition rear left 100 %
tires condition rear right 100 %

steering command control steering

auto lubrication yes
rear view camera yes
size class 5 cbm
Operating Weight 12,9 t

Engine Power 125 kW (170 HP)

Net price 72.500,00 EUR (excl. VAT)
Terms of delivery FCA Zeppelin branch Frankenthal