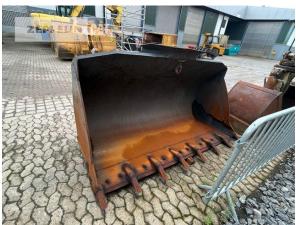

Manufacturer Cat

Category Wheel Loaders

Year 2020 Hours 8.174

kind of cabin cabin ROPS

bucket type gp-bucket with teeth

actual bucket volume 2,3 cbm
bucket condition 80 %
3rd hydr. line yes
tires condition front left 100 %
tires condition front right 100 %
tires condition rear left 100 %
tires condition rear right 100 %