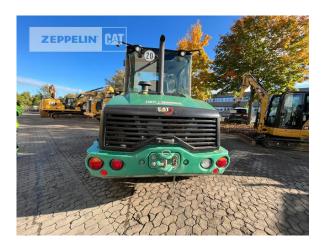

## **Cat 906M**

Serial No.: K5602756

Manufacturer Cat

Category Wheel Loaders

 Year
 2022

 Hours
 746

swing loader yes

bucket type gp-bucket with cutting edge

bucket condition 65% 3rd hydr. line yes tires condition front left 60 % tires condition front right 60 % tires condition rear left 60 % tires condition rear right 60 % tires filling air quick coupler yes size class 1 cbm **Operating Weight** 5,6 t

Engine Power 54 kW (74 HP) additional features Palettenträger

Net price 51.000,00 EUR (excl. VAT)
Terms of delivery FCA Zeppelin branch Frankenthal

This offer is without obligation. The offer is based on our General Terms and Conditions of Sale and Delivery. Changes to equipment and accessories required for technical reasons may be made at any time. Subject to errors, changes and intermediate sale. Statutory value-added tax shall be added to all price.