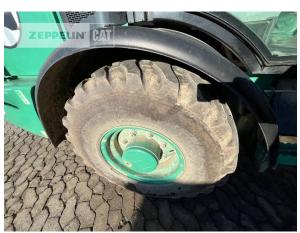

Manufacturer Cat

Category Wheel Loaders

 Year
 2022

 Hours
 746

swing loader yes

bucket type gp-bucket with cutting edge

bucket condition 65% 3rd hydr. line yes tires condition front left 60 % tires condition front right 60 % tires condition rear left 60 % tires condition rear right 60 % tires filling air quick coupler yes size class 1 cbm **Operating Weight** 5,6 t