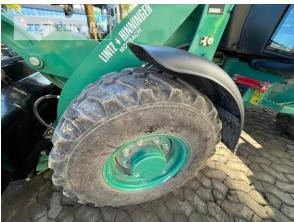

Manufacturer Cat

Category Wheel Loaders

 Year
 2022

 Hours
 746

swing loader yes

bucket type gp-bucket with cutting edge

bucket condition 65% 3rd hydr. line yes tires condition front left 60 % tires condition front right 60 % tires condition rear left 60 % tires condition rear right 60 % tires filling air quick coupler yes size class 1 cbm **Operating Weight** 5,6 t