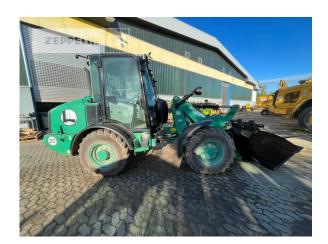

## **Cat 906M**

Serial No.: K5602756

Manufacturer Cat

Category Wheel Loaders

 Year
 2022

 Hours
 746

swing loader yes

bucket type gp-bucket with cutting edge

bucket condition 65% 3rd hydr. line yes tires condition front left 60 % tires condition front right 60 % tires condition rear left 60 % tires condition rear right 60 % tires filling air quick coupler yes size class 1 cbm **Operating Weight** 5,6 t

Engine Power 54 kW (74 HP) additional features Palettenträger

Net price 51.000,00 EUR (excl. VAT)
Terms of delivery FCA Zeppelin branch Frankenthal

This offer is without obligation. The offer is based on our General Terms and Conditions of Sale and Delivery. Changes to equipment and accessories required for technical reasons may be made at any time. Subject to errors, changes and intermediate sale. Statutory value-added tax shall be added to all price.