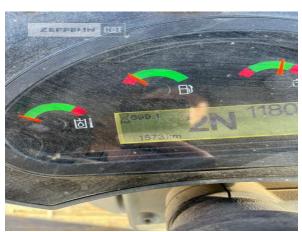

Manufacturer Cat

Category Wheel Loaders

 Year
 2022

 Hours
 746

swing loader yes

bucket type gp-bucket with cutting edge

bucket condition 65% 3rd hydr. line yes tires condition front left 60 % tires condition front right 60 % tires condition rear left 60 % tires condition rear right 60 % tires filling air quick coupler yes size class 1 cbm **Operating Weight** 5,6 t