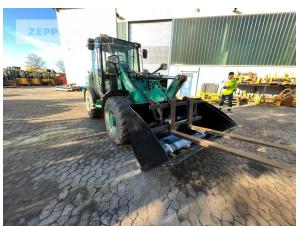

## **Cat 906M**

Serial No.: K5602756

Manufacturer Cat

Category Wheel Loaders

 Year
 2022

 Hours
 746

swing loader yes

bucket type gp-bucket with cutting edge

bucket condition 65% 3rd hydr. line yes tires condition front left 60 % tires condition front right 60 % tires condition rear left 60 % tires condition rear right 60 % tires filling air quick coupler yes size class 1 cbm **Operating Weight** 5,6 t

Engine Power 54 kW (74 HP) additional features Palettenträger

Net price 51.000,00 EUR (excl. VAT)
Terms of delivery FCA Zeppelin branch Frankenthal

This offer is without obligation. The offer is based on our General Terms and Conditions of Sale and Delivery. Changes to equipment and accessories required for technical reasons may be made at any time. Subject to errors, changes and intermediate sale. Statutory value-added tax shall be added to all price.