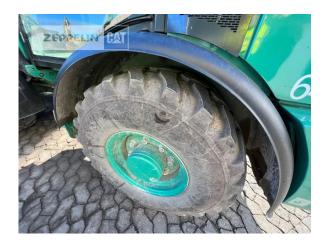

Manufacturer Cat

Category Wheel Loaders

 Year
 2022

 Hours
 746

swing loader yes

bucket type gp-bucket with cutting edge

bucket condition 65% 3rd hydr. line yes tires condition front left 60 % tires condition front right 60 % tires condition rear left 60 % tires condition rear right 60 % tires filling air quick coupler yes size class 1 cbm **Operating Weight** 5,6 t