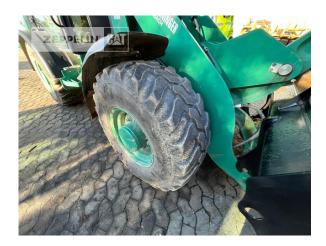

Manufacturer Cat

Category Wheel Loaders

 Year
 2022

 Hours
 746

swing loader yes

bucket type gp-bucket with cutting edge

bucket condition 65% 3rd hydr. line yes tires condition front left 60 % tires condition front right 60 % tires condition rear left 60 % tires condition rear right 60 % tires filling air quick coupler yes size class 1 cbm **Operating Weight** 5,6 t