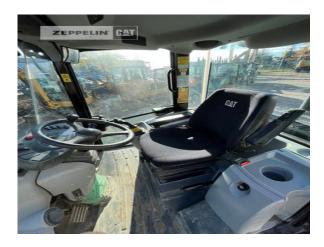

Manufacturer Cat

Category Wheel Loaders

 Year
 2022

 Hours
 746

swing loader yes

bucket type gp-bucket with cutting edge

bucket condition 65% 3rd hydr. line yes tires condition front left 60 % tires condition front right 60 % tires condition rear left 60 % tires condition rear right 60 % tires filling air quick coupler yes size class 1 cbm **Operating Weight** 5,6 t