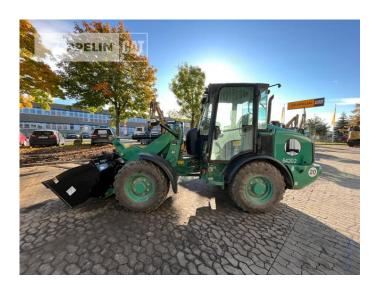

## **Cat 906M**

Serial No.: K5602756

Manufacturer Cat

Category Wheel Loaders

 Year
 2022

 Hours
 746

swing loader yes

bucket type gp-bucket with cutting edge

bucket condition 65% 3rd hydr. line yes tires condition front left 60 % tires condition front right 60 % tires condition rear left 60 % tires condition rear right 60 % tires filling air quick coupler yes size class 1 cbm **Operating Weight** 5,6 t

Engine Power 54 kW (74 HP) additional features Palettenträger

Net price 51.000,00 EUR (excl. VAT)
Terms of delivery FCA Zeppelin branch Frankenthal

This offer is without obligation. The offer is based on our General Terms and Conditions of Sale and Delivery. Changes to equipment and accessories required for technical reasons may be made at any time. Subject to errors, changes and intermediate sale. Statutory value-added tax shall be added to all price.