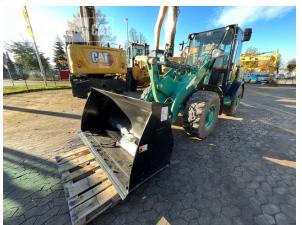

## Cat 906M Serial No.: K5602755

Zeppelin Baumaschinen Zeppelin Baumaschinen GmbH Niederlassung Frankenthal Zeppelinstraße 67227 Frankenthal Germany https://www.zeppelin-cat.de/en/

> Fabian Keller Phone: +49 6233770319 Fax: +49 6233770351 Mobile: +49 15115267715 fabian.keller@zeppelin.com

| Manufacturer<br>Category<br>Year<br>Hours | Cat<br>Wheel Loaders<br>2022<br>824 |
|-------------------------------------------|-------------------------------------|
| swing loader                              | yes                                 |
| bucket type                               | gp-bucket with cutting edge         |
| bucket condition                          | 60 %                                |
| 3rd hydr. line                            | yes                                 |
| tires condition front left                | 60 %                                |
| tires condition front right               | 60 %                                |
| tires condition rear left                 | 60 %                                |
| tires condition rear right                | 60 %                                |
| tires filling                             | air                                 |
| quick coupler                             | yes                                 |
| size class                                | 1 cbm                               |
| Operating Weight                          | 5,6 t                               |
| Engine Power                              | 54 kW (74 HP)                       |