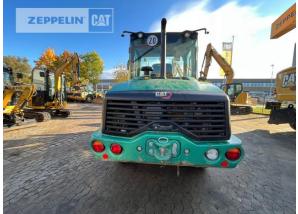

| Manufacturer<br>Category<br>Year<br>Hours | Cat<br>Wheel Loaders<br>2022<br>824 |
|-------------------------------------------|-------------------------------------|
| swing loader                              | yes                                 |
| bucket type                               | gp-bucket with cutting edge         |
| bucket condition                          | 60 %                                |
| 3rd hydr. line                            | yes                                 |
| tires condition front left                | 60 %                                |
| tires condition front right               | 60 %                                |
| tires condition rear left                 | 60 %                                |
| tires condition rear right                | 60 %                                |
| tires filling                             | air                                 |
| quick coupler                             | yes                                 |
| size class                                | 1 cbm                               |
| Operating Weight                          | 5,6 t                               |
| Engine Power                              | 54 kW (74 HP)                       |