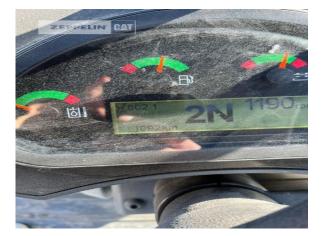

| Manufacturer<br>Category<br>Year<br>Hours | Cat<br>Wheel Loaders<br>2022<br>824 |
|-------------------------------------------|-------------------------------------|
| swing loader                              | yes                                 |
| bucket type                               | gp-bucket with cutting edge         |
| bucket condition                          | 60 %                                |
| 3rd hydr. line                            | yes                                 |
| tires condition front left                | 60 %                                |
| tires condition front right               | 60 %                                |
| tires condition rear left                 | 60 %                                |
| tires condition rear right                | 60 %                                |
| tires filling                             | air                                 |
| quick coupler                             | yes                                 |
| size class                                | 1 cbm                               |
| Operating Weight                          | 5,6 t                               |
| Engine Power                              | 54 kW (74 HP)                       |