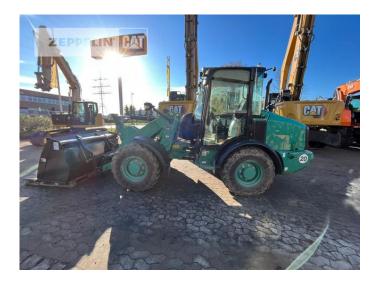

## Cat 906M Serial No.: K5602755

Zeppelin Baumaschinen Zeppelin Baumaschinen GmbH Niederlassung Frankenthal Zeppelinstraße 67227 Frankenthal Germany https://www.zeppelin-cat.de/en/

> Fabian Keller Phone: +49 6233770319 Fax: +49 6233770351 Mobile: +49 15115267715 fabian.keller@zeppelin.com

| Manufacturer<br>Category<br>Year<br>Hours | Cat<br>Wheel Loaders<br>2022<br>824 |
|-------------------------------------------|-------------------------------------|
| swing loader                              | yes                                 |
| bucket type                               | gp-bucket with cutting edge         |
| bucket condition                          | 60 %                                |
| 3rd hydr. line                            | yes                                 |
| tires condition front left                | 60 %                                |
| tires condition front right               | 60 %                                |
| tires condition rear left                 | 60 %                                |
| tires condition rear right                | 60 %                                |
| tires filling                             | air                                 |
| quick coupler                             | yes                                 |
| size class                                | 1 cbm                               |
| Operating Weight                          | 5,6 t                               |
| Engine Power                              | 54 kW (74 HP)                       |