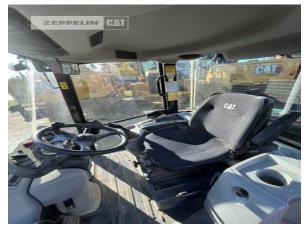

| Manufacturer<br>Category<br>Year<br>Hours | Cat<br>Wheel Loaders<br>2022<br>824 |
|-------------------------------------------|-------------------------------------|
| swing loader                              | yes                                 |
| bucket type                               | gp-bucket with cutting edge         |
| bucket condition                          | 60 %                                |
| 3rd hydr. line                            | yes                                 |
| tires condition front left                | 60 %                                |
| tires condition front right               | 60 %                                |
| tires condition rear left                 | 60 %                                |
| tires condition rear right                | 60 %                                |
| tires filling                             | air                                 |
| quick coupler                             | yes                                 |
| size class                                | 1 cbm                               |
| Operating Weight                          | 5,6 t                               |
| Engine Power                              | 54 kW (74 HP)                       |