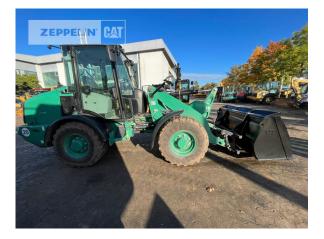

## Cat 906M Serial No.: K5602755

Zeppelin Baumaschinen Zeppelin Baumaschinen GmbH Niederlassung Frankenthal Zeppelinstraße 67227 Frankenthal Germany https://www.zeppelin-cat.de/en/

> Fabian Keller Phone: +49 6233770319 Fax: +49 6233770351 Mobile: +49 15115267715 fabian.keller@zeppelin.com

| Manufacturer<br>Category<br>Year<br>Hours | Cat<br>Wheel Loaders<br>2022<br>824 |
|-------------------------------------------|-------------------------------------|
| swing loader                              | yes                                 |
| bucket type                               | gp-bucket with cutting edge         |
| bucket condition                          | 60 %                                |
| 3rd hydr. line                            | yes                                 |
| tires condition front left                | 60 %                                |
| tires condition front right               | 60 %                                |
| tires condition rear left                 | 60 %                                |
| tires condition rear right                | 60 %                                |
| tires filling                             | air                                 |
| quick coupler                             | yes                                 |
| size class                                | 1 cbm                               |
| Operating Weight                          | 5,6 t                               |
| Engine Power                              | 54 kW (74 HP)                       |