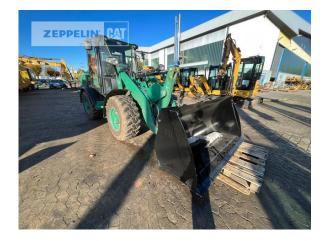

## Cat 906M Serial No.: K5602755

Zeppelin Baumaschinen Zeppelin Baumaschinen GmbH Niederlassung Frankenthal Zeppelinstraße 67227 Frankenthal Germany https://www.zeppelin-cat.de/en/

> Fabian Keller Phone: +49 6233770319 Fax: +49 6233770351 Mobile: +49 15115267715 fabian.keller@zeppelin.com

| Manufacturer<br>Category<br>Year<br>Hours | Cat<br>Wheel Loaders<br>2022<br>824 |
|-------------------------------------------|-------------------------------------|
| swing loader                              | yes                                 |
| bucket type                               | gp-bucket with cutting edge         |
| bucket condition                          | 60 %                                |
| 3rd hydr. line                            | yes                                 |
| tires condition front left                | 60 %                                |
| tires condition front right               | 60 %                                |
| tires condition rear left                 | 60 %                                |
| tires condition rear right                | 60 %                                |
| tires filling                             | air                                 |
| quick coupler                             | yes                                 |
| size class                                | 1 cbm                               |
| Operating Weight                          | 5,6 t                               |
| Engine Power                              | 54 kW (74 HP)                       |