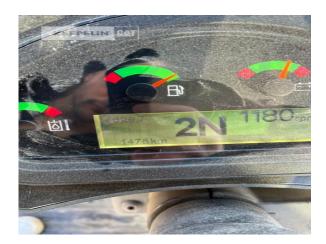

Manufacturer Cat

Category Wheel Loaders

Year 2022 Hours 674

swing loader yes

bucket type gp-bucket with cutting edge

bucket condition 60 % forks yes 3rd hydr. line yes tires condition front left 60 % tires condition front right 60 % tires condition rear left 60 % tires condition rear right 60 % tires filling air quick coupler yes size class 1 cbm **Operating Weight** 5,6 t