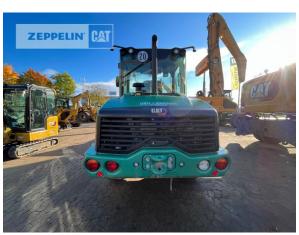

## **Cat 906M**

Serial No.: K5602754

Manufacturer Cat

Category Wheel Loaders

Year 2022 Hours 674

swing loader yes

bucket type gp-bucket with cutting edge

bucket condition 60 % forks yes 3rd hydr. line yes tires condition front left 60 % tires condition front right 60 % tires condition rear left 60 % tires condition rear right 60 % tires filling air quick coupler yes size class 1 cbm **Operating Weight** 5,6 t