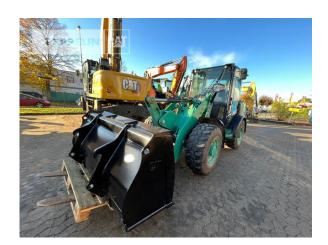

## **Cat 906M**

Serial No.: K5602754

Manufacturer Cat

Category Wheel Loaders

Year 2022 Hours 674

swing loader yes

bucket type gp-bucket with cutting edge

bucket condition 60 % forks yes 3rd hydr. line yes tires condition front left 60 % tires condition front right 60 % tires condition rear left 60 % tires condition rear right 60 % tires filling air quick coupler yes size class 1 cbm **Operating Weight** 5,6 t

Engine Power 54 kW (74 HP)

Net price 51.000,00 EUR (excl. VAT)
Terms of delivery FCA Zeppelin branch Frankenthal

This offer is without obligation. The offer is based on our General Terms and Conditions of Sale and Delivery. Changes to equipment and accessories required for technical reasons may be made at any time. Subject to errors, changes and intermediate sale. Statutory value-added tax shall be added to all price.