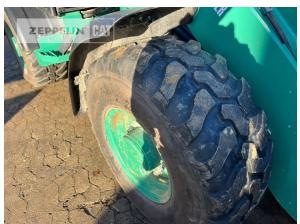

Manufacturer Cat

Category Wheel Loaders

Year 2022 Hours 674

swing loader yes

bucket type gp-bucket with cutting edge

bucket condition 60 % forks yes 3rd hydr. line yes tires condition front left 60 % tires condition front right 60 % tires condition rear left 60 % tires condition rear right 60 % tires filling air quick coupler yes size class 1 cbm **Operating Weight** 5,6 t