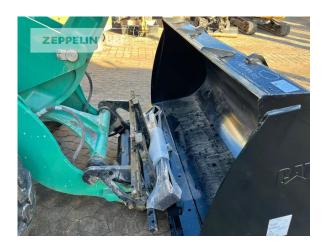

Manufacturer Cat

Category Wheel Loaders

Year 2022 Hours 674

swing loader yes

bucket type gp-bucket with cutting edge

bucket condition 60 % forks yes 3rd hydr. line yes tires condition front left 60 % tires condition front right 60 % tires condition rear left 60 % tires condition rear right 60 % tires filling air quick coupler yes size class 1 cbm **Operating Weight** 5,6 t