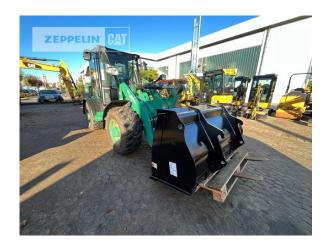

## **Cat 906M**

Serial No.: K5602754

Manufacturer Cat

Category Wheel Loaders

Year 2022 Hours 674

swing loader yes

bucket type gp-bucket with cutting edge

bucket condition 60 % forks yes 3rd hydr. line yes tires condition front left 60 % tires condition front right 60 % tires condition rear left 60 % tires condition rear right 60 % tires filling air quick coupler yes size class 1 cbm **Operating Weight** 5,6 t

Engine Power 54 kW (74 HP)

Net price 51.000,00 EUR (excl. VAT)
Terms of delivery FCA Zeppelin branch Frankenthal

This offer is without obligation. The offer is based on our General Terms and Conditions of Sale and Delivery. Changes to equipment and accessories required for technical reasons may be made at any time. Subject to errors, changes and intermediate sale. Statutory value-added tax shall be added to all price.