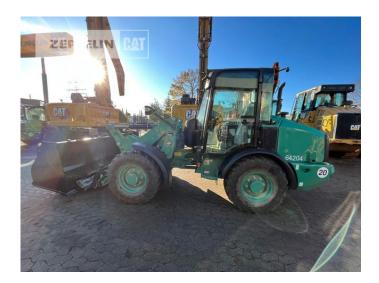

## **Cat 906M**

Serial No.: K5602754

Manufacturer Cat

Category Wheel Loaders

Year 2022 Hours 674

swing loader yes

bucket type gp-bucket with cutting edge

bucket condition 60 % forks yes 3rd hydr. line yes tires condition front left 60 % tires condition front right 60 % tires condition rear left 60 % tires condition rear right 60 % tires filling air quick coupler yes size class 1 cbm **Operating Weight** 5,6 t

Engine Power 54 kW (74 HP)

Net price 51.000,00 EUR (excl. VAT)
Terms of delivery FCA Zeppelin branch Frankenthal

This offer is without obligation. The offer is based on our General Terms and Conditions of Sale and Delivery. Changes to equipment and accessories required for technical reasons may be made at any time. Subject to errors, changes and intermediate sale. Statutory value-added tax shall be added to all price.