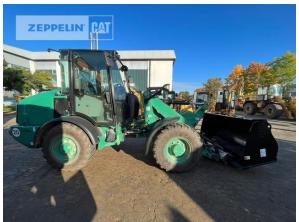

## **Cat 906M**

Serial No.: K5602754

Manufacturer Cat

Category Wheel Loaders

Year 2022 Hours 674

swing loader yes

bucket type gp-bucket with cutting edge

bucket condition 60 % forks yes 3rd hydr. line yes tires condition front left 60 % tires condition front right 60 % tires condition rear left 60 % tires condition rear right 60 % tires filling air quick coupler yes size class 1 cbm **Operating Weight** 5,6 t

Engine Power 54 kW (74 HP)

Net price 51.000,00 EUR (excl. VAT)
Terms of delivery FCA Zeppelin branch Frankenthal

This offer is without obligation. The offer is based on our General Terms and Conditions of Sale and Delivery. Changes to equipment and accessories required for technical reasons may be made at any time. Subject to errors, changes and intermediate sale. Statutory value-added tax shall be added to all price.