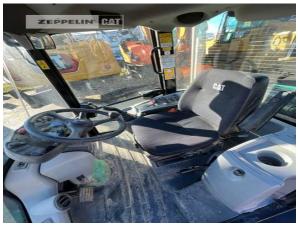

Manufacturer Cat

Category Wheel Loaders

Year 2022 Hours 674

swing loader yes

bucket type gp-bucket with cutting edge

bucket condition 60 % forks yes 3rd hydr. line yes tires condition front left 60 % tires condition front right 60 % tires condition rear left 60 % tires condition rear right 60 % tires filling air quick coupler yes size class 1 cbm **Operating Weight** 5,6 t