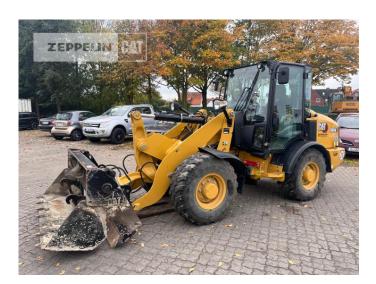

## **Cat 906M**

Serial No.: K5601196

Philipp Westhoff Mobile: +49 1712342639 philipp.westhoff@zeppelin.com

Manufacturer Cat

Category Wheel Loaders

Year 2020 Hours 1.155

bucket type 4 x 1 bucket

bucket condition 50 % forks yes

3rd hydr. line yes tires condition front left 50 % tires condition front right 50 % tires condition rear left 50 % tires condition rear left 50 %

quick coupler quick coupler hydraulic

size class 1 cbm Operating Weight 5,6 t

Engine Power 54 kW (74 HP)

Net price 49.000,00 EUR (excl. VAT)
Terms of delivery FCA Zeppelin branch Hannover

This offer is without obligation. The offer is based on our General Terms and Conditions of Sale and Delivery. Changes to equipment and accessories required for technical reasons may be made at any time. Subject to errors, changes and intermediate sale. Statutory value-added tax shall be added to all price.