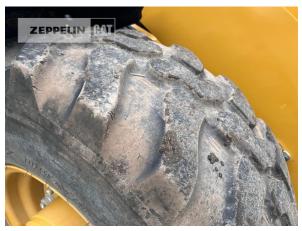

Philipp Westhoff Mobile: +49 1712342639 philipp.westhoff@zeppelin.com

Manufacturer Cat

Category Wheel Loaders

Year 2020 Hours 1.155

bucket type 4 x 1 bucket

bucket condition 50 % forks yes

3rd hydr. line yes tires condition front left 50 % tires condition front right 50 % tires condition rear left 50 % tires condition rear left 50 %