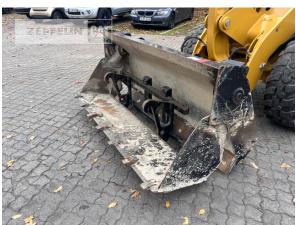

Philipp Westhoff Mobile: +49 1712342639 philipp.westhoff@zeppelin.com

Manufacturer Cat

Category Wheel Loaders

Year 2020 Hours 1.155

bucket type 4 x 1 bucket

bucket condition 50 % forks yes

3rd hydr. line yes tires condition front left 50 % tires condition front right 50 % tires condition rear left 50 % tires condition rear left 50 %