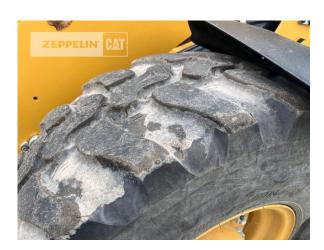

Philipp Westhoff Mobile: +49 1712342639 philipp.westhoff@zeppelin.com

Manufacturer Cat

Category Wheel Loaders

Year 2020 Hours 1.155

bucket type 4 x 1 bucket

bucket condition 50 % forks yes

3rd hydr. line yes tires condition front left 50 % tires condition front right 50 % tires condition rear left 50 % tires condition rear left 50 %