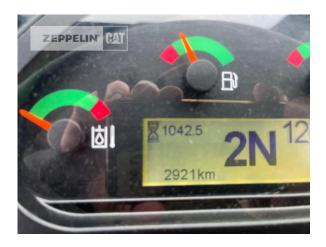

Philipp Westhoff Mobile: +49 1712342639 philipp.westhoff@zeppelin.com

Manufacturer Cat

Category Wheel Loaders

Year 2020 Hours 1.155

bucket type 4 x 1 bucket

bucket condition 50 % forks yes

3rd hydr. line yes tires condition front left 50 % tires condition front right 50 % tires condition rear left 50 % tires condition rear left 50 %