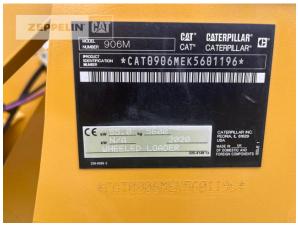

## **Cat 906M**

Serial No.: K5601196

Philipp Westhoff Mobile: +49 1712342639 philipp.westhoff@zeppelin.com

Manufacturer Cat

Category Wheel Loaders

Year 2020 Hours 1.155

bucket type 4 x 1 bucket

bucket condition 50 % forks yes

3rd hydr. line yes tires condition front left 50 % tires condition front right 50 % tires condition rear left 50 % tires condition rear left 50 %

**Cat 906M** 

Serial No.: K5601196

**Cat 906M** 

Serial No.: K5601196