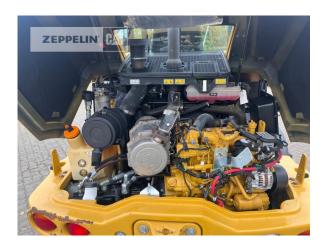

quick coupler quick coupler hydraulic

size class 1 cbm Operating Weight 5,6 t

Engine Power 54 kW (74 HP)

Net price 49.000,00 EUR (excl. VAT)
Terms of delivery FCA Zeppelin branch Hannover

This offer is without obligation. The offer is based on our General Terms and Conditions of Sale and Delivery. Changes to equipment and accessories required for technical reasons may be made at any time. Subject to errors, changes and intermediate sale. Statutory value-added tax shall be added to all price.