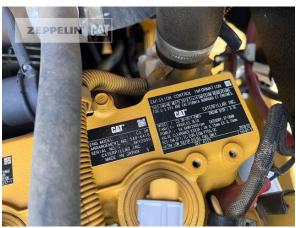

et type 4 x 1 bucket

bucket condition 50 % forks yes

3rd hydr. line yes tires condition front left 50 % tires condition front right 50 % tires condition rear left 50 % tires condition rear left 50 %

quick coupler quick coupler hydraulic

size class 1 cbm Operating Weight 5,6 t

Engine Power 54 kW (74 HP)

Net price 49.000,00 EUR (excl. VAT)
Terms of delivery FCA Zeppelin branch Hannover

This offer is without obligation. The offer is based on our General Terms and Conditions of Sale and Delivery. Changes to equipment and accessories required for technical reasons may be made at any time. Subject to errors, changes and intermediate sale. Statutory value-added tax shall be added to all price.



**Cat 906M** 

Serial No.: K5601196















**Cat 906M** 

Serial No.: K5601196