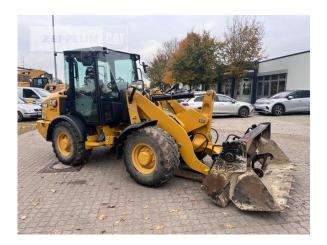

## **Cat 906M**

Serial No.: K5601196

Philipp Westhoff Mobile: +49 1712342639 philipp.westhoff@zeppelin.com

Manufacturer Cat

Category Wheel Loaders

Year 2020 Hours 1.155

bucket type 4 x 1 bucket

bucket condition 50 % forks yes

3rd hydr. line yes tires condition front left 50 % tires condition front right 50 % tires condition rear left 50 % tires condition rear left 50 %

quick coupler quick coupler hydraulic

size class 1 cbm Operating Weight 5,6 t

Engine Power 54 kW (74 HP)

Net price 49.000,00 EUR (excl. VAT)
Terms of delivery FCA Zeppelin branch Hannover

This offer is without obligation. The offer is based on our General Terms and Conditions of Sale and Delivery. Changes to equipment and accessories required for technical reasons may be made at any time. Subject to errors, changes and intermediate sale. Statutory value-added tax shall be added to all price.