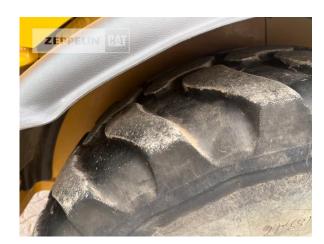

Philipp Westhoff Mobile: +49 1712342639 philipp.westhoff@zeppelin.com

Manufacturer Cat

Category Wheel Loaders

Year 2020 Hours 1.155

bucket type 4 x 1 bucket

bucket condition 50 % forks yes

3rd hydr. line yes tires condition front left 50 % tires condition front right 50 % tires condition rear left 50 % tires condition rear left 50 %