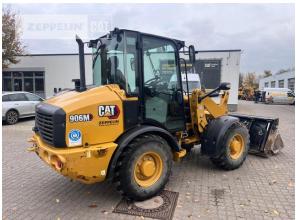

## **Cat 906M**

Serial No.: K5601196

Philipp Westhoff Mobile: +49 1712342639 philipp.westhoff@zeppelin.com

Manufacturer Cat

Category Wheel Loaders

Year 2020 Hours 1.155

bucket type 4 x 1 bucket

bucket condition 50 % forks yes

3rd hydr. line yes tires condition front left 50 % tires condition front right 50 % tires condition rear left 50 % tires condition rear left 50 %

quick coupler quick coupler hydraulic

size class 1 cbm Operating Weight 5,6 t

Engine Power 54 kW (74 HP)

Net price 49.000,00 EUR (excl. VAT)
Terms of delivery FCA Zeppelin branch Hannover

This offer is without obligation. The offer is based on our General Terms and Conditions of Sale and Delivery. Changes to equipment and accessories required for technical reasons may be made at any time. Subject to errors, changes and intermediate sale. Statutory value-added tax shall be added to all price.