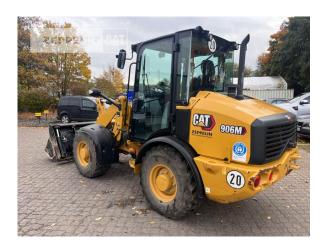

## **Cat 906M**

Serial No.: K5601196

Philipp Westhoff Mobile: +49 1712342639 philipp.westhoff@zeppelin.com

Manufacturer Cat

Category Wheel Loaders

Year 2020 Hours 1.155

bucket type 4 x 1 bucket

bucket condition 50 % forks yes

3rd hydr. line yes tires condition front left 50 % tires condition front right 50 % tires condition rear left 50 % tires condition rear left 50 %

quick coupler quick coupler hydraulic

size class 1 cbm Operating Weight 5,6 t

Engine Power 54 kW (74 HP)

Net price 49.000,00 EUR (excl. VAT)
Terms of delivery FCA Zeppelin branch Hannover

This offer is without obligation. The offer is based on our General Terms and Conditions of Sale and Delivery. Changes to equipment and accessories required for technical reasons may be made at any time. Subject to errors, changes and intermediate sale. Statutory value-added tax shall be added to all price.