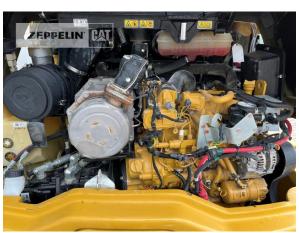

tires size 405/70R18

quick coupler quick coupler hydraulic

quick coupler typeISOsize class1 cbmOperating Weight5,6 t

Engine Power 54 kW (74 HP)

Net price 44.900,00 EUR (excl. VAT)
Terms of delivery FCA Zeppelin branch Illingen