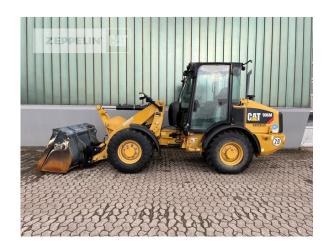

Manufacturer Cat

Category Wheel Loaders

Year 2019 Hours 2.022

bucket type gp-bucket with cutting edge

actual bucket volume 0,9 cbm bucket condition 30 % tires condition front left 40 % tires condition front right 40 % tires condition rear left 50 % tires condition rear right 50 % manufacturer tires Dunlop tires filling air

tires size 405/70R18

quick coupler quick coupler hydraulic

quick coupler typeISOsize class1 cbmOperating Weight5,6 t

Engine Power 54 kW (74 HP)

Net price 44.900,00 EUR (excl. VAT)
Terms of delivery FCA Zeppelin branch Illingen