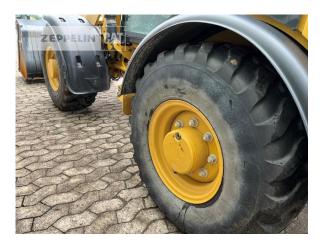

Manufacturer Cat

Category Wheel Loaders

Year 2019 Hours 2.022

bucket type gp-bucket with cutting edge

actual bucket volume 0,9 cbm bucket condition 30 % tires condition front left 40 % tires condition front right 40 % tires condition rear left 50 % tires condition rear right 50 % manufacturer tires Dunlop tires filling air

tires size 405/70R18

quick coupler quick coupler hydraulic

quick coupler typeISOsize class1 cbmOperating Weight5,6 t

Engine Power 54 kW (74 HP)

Net price 44.900,00 EUR (excl. VAT)
Terms of delivery FCA Zeppelin branch Illingen