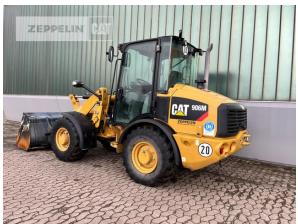

Manufacturer Cat

Category Wheel Loaders

Year 2019 Hours 2.022

bucket type gp-bucket with cutting edge

actual bucket volume 0,9 cbm bucket condition 30 % tires condition front left 40 % tires condition front right 40 % tires condition rear left 50 % tires condition rear right 50 % manufacturer tires Dunlop tires filling air

tires size 405/70R18

quick coupler quick coupler hydraulic

quick coupler typeISOsize class1 cbmOperating Weight5,6 t

Engine Power 54 kW (74 HP)

Net price 44.900,00 EUR (excl. VAT)
Terms of delivery FCA Zeppelin branch Illingen