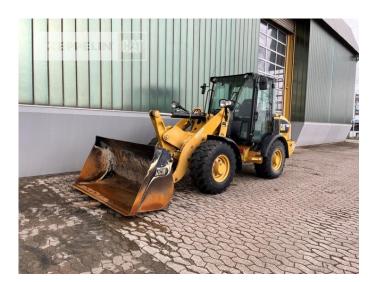

Manufacturer Cat

Category Wheel Loaders

Year 2019 Hours 2.022

bucket type gp-bucket with cutting edge

actual bucket volume 0,9 cbm bucket condition 30 % tires condition front left 40 % tires condition front right 40 % tires condition rear left 50 % tires condition rear right 50 % manufacturer tires Dunlop tires filling air

tires size 405/70R18

quick coupler quick coupler hydraulic

quick coupler typeISOsize class1 cbmOperating Weight5,6 t

Engine Power 54 kW (74 HP)

Net price 44.900,00 EUR (excl. VAT)
Terms of delivery FCA Zeppelin branch Illingen