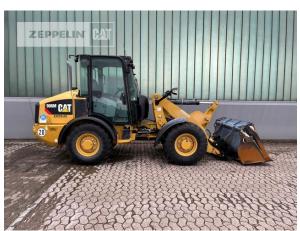

Manufacturer Cat

Category Wheel Loaders

Year 2019 Hours 2.022

bucket type gp-bucket with cutting edge

actual bucket volume 0,9 cbm bucket condition 30 % tires condition front left 40 % tires condition front right 40 % tires condition rear left 50 % tires condition rear right 50 % manufacturer tires Dunlop tires filling air

tires size 405/70R18

quick coupler quick coupler hydraulic

quick coupler typeISOsize class1 cbmOperating Weight5,6 t

Engine Power 54 kW (74 HP)

Net price 44.900,00 EUR (excl. VAT)
Terms of delivery FCA Zeppelin branch Illingen