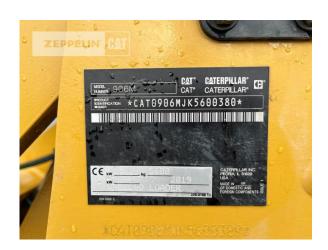

Serial No.: K5600380

Manufacturer Cat

Category Wheel Loaders

Year 2019 Hours 2.022

bucket type gp-bucket with cutting edge

actual bucket volume 0,9 cbm bucket condition 30 % tires condition front left 40 % tires condition front right 40 % tires condition rear left 50 % tires condition rear right 50 % manufacturer tires Dunlop tires filling air