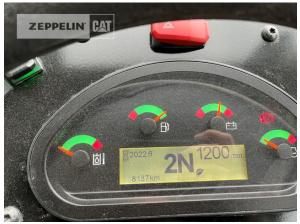

Manufacturer Cat

Category Wheel Loaders

Year 2019 Hours 2.022

bucket type gp-bucket with cutting edge

actual bucket volume 0,9 cbm bucket condition 30 % tires condition front left 40 % tires condition front right 40 % tires condition rear left 50 % tires condition rear right 50 % manufacturer tires Dunlop tires filling air