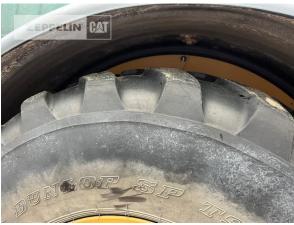

Manufacturer Cat

Category Wheel Loaders

Year 2019 Hours 2.022

bucket type gp-bucket with cutting edge

actual bucket volume 0,9 cbm bucket condition 30 % tires condition front left 40 % tires condition front right 40 % tires condition rear left 50 % tires condition rear right 50 % manufacturer tires Dunlop tires filling air

tires size 405/70R18

quick coupler quick coupler hydraulic

quick coupler typeISOsize class1 cbmOperating Weight5,6 t

Engine Power 54 kW (74 HP)

Net price 44.900,00 EUR (excl. VAT)
Terms of delivery FCA Zeppelin branch Illingen