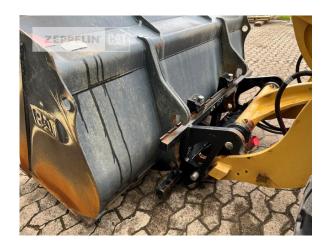

Manufacturer Cat

Category Wheel Loaders

Year 2019 Hours 2.022

bucket type gp-bucket with cutting edge

actual bucket volume 0,9 cbm bucket condition 30 % tires condition front left 40 % tires condition front right 40 % tires condition rear left 50 % tires condition rear right 50 % manufacturer tires Dunlop tires filling air