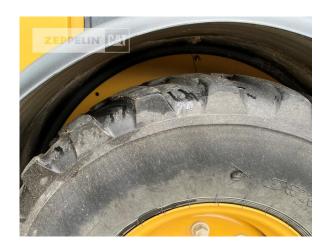

Manufacturer Cat

Category Wheel Loaders

Year 2019 Hours 2.022

bucket type gp-bucket with cutting edge

actual bucket volume 0,9 cbm bucket condition 30 % tires condition front left 40 % tires condition front right 40 % tires condition rear left 50 % tires condition rear right 50 % manufacturer tires Dunlop tires filling air

tires size 405/70R18

quick coupler quick coupler hydraulic

quick coupler typeISOsize class1 cbmOperating Weight5,6 t

Engine Power 54 kW (74 HP)

Net price 44.900,00 EUR (excl. VAT)
Terms of delivery FCA Zeppelin branch Illingen