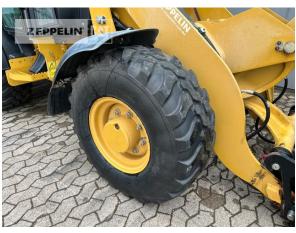

Manufacturer Cat

Category Wheel Loaders

Year 2019 Hours 2.022

bucket type gp-bucket with cutting edge

actual bucket volume 0,9 cbm bucket condition 30 % tires condition front left 40 % tires condition front right 40 % tires condition rear left 50 % tires condition rear right 50 % manufacturer tires Dunlop tires filling air

tires size 405/70R18

quick coupler quick coupler hydraulic

quick coupler typeISOsize class1 cbmOperating Weight5,6 t

Engine Power 54 kW (74 HP)

Net price 44.900,00 EUR (excl. VAT)
Terms of delivery FCA Zeppelin branch Illingen