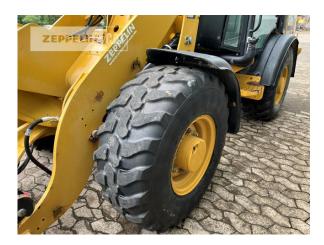

Manufacturer Cat

Category Wheel Loaders

Year 2019 Hours 2.022

bucket type gp-bucket with cutting edge

actual bucket volume 0,9 cbm bucket condition 30 % tires condition front left 40 % tires condition front right 40 % tires condition rear left 50 % tires condition rear right 50 % manufacturer tires Dunlop tires filling air

tires size 405/70R18

quick coupler quick coupler hydraulic

quick coupler typeISOsize class1 cbmOperating Weight5,6 t

Engine Power 54 kW (74 HP)

Net price 44.900,00 EUR (excl. VAT)
Terms of delivery FCA Zeppelin branch Illingen