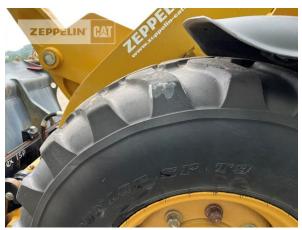

Manufacturer Cat

Category Wheel Loaders

Year 2019 Hours 2.022

bucket type gp-bucket with cutting edge

actual bucket volume 0,9 cbm bucket condition 30 % tires condition front left 40 % tires condition front right 40 % tires condition rear left 50 % tires condition rear right 50 % manufacturer tires Dunlop tires filling air

tires size 405/70R18

quick coupler quick coupler hydraulic

quick coupler typeISOsize class1 cbmOperating Weight5,6 t

Engine Power 54 kW (74 HP)

Net price 44.900,00 EUR (excl. VAT)
Terms of delivery FCA Zeppelin branch Illingen