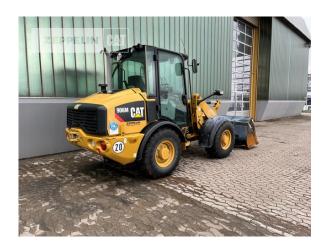

Manufacturer Cat

Category Wheel Loaders

Year 2019 Hours 2.022

bucket type gp-bucket with cutting edge

actual bucket volume 0,9 cbm bucket condition 30 % tires condition front left 40 % tires condition front right 40 % tires condition rear left 50 % tires condition rear right 50 % manufacturer tires Dunlop tires filling air

tires size 405/70R18

quick coupler quick coupler hydraulic

quick coupler typeISOsize class1 cbmOperating Weight5,6 t

Engine Power 54 kW (74 HP)

Net price 44.900,00 EUR (excl. VAT)
Terms of delivery FCA Zeppelin branch Illingen