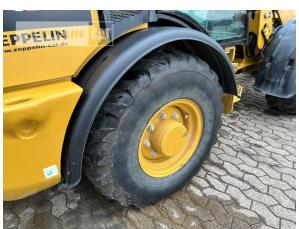

Manufacturer Cat

Category Wheel Loaders

Year 2019 Hours 2.022

bucket type gp-bucket with cutting edge

actual bucket volume 0,9 cbm bucket condition 30 % tires condition front left 40 % tires condition front right 40 % tires condition rear left 50 % tires condition rear right 50 % manufacturer tires Dunlop tires filling air

tires size 405/70R18

quick coupler quick coupler hydraulic

quick coupler typeISOsize class1 cbmOperating Weight5,6 t

Engine Power 54 kW (74 HP)

Net price 44.900,00 EUR (excl. VAT)
Terms of delivery FCA Zeppelin branch Illingen