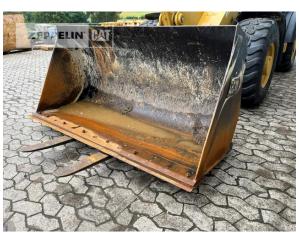

Manufacturer Cat

Category Wheel Loaders

Year 2019 Hours 2.022

bucket type gp-bucket with cutting edge

actual bucket volume 0,9 cbm bucket condition 30 % tires condition front left 40 % tires condition front right 40 % tires condition rear left 50 % tires condition rear right 50 % manufacturer tires Dunlop tires filling air