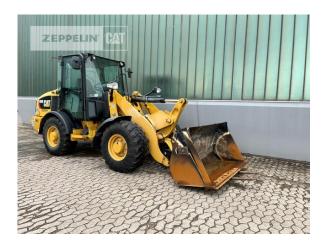

Manufacturer Cat

Category Wheel Loaders

Year 2019 Hours 2.022

bucket type gp-bucket with cutting edge

actual bucket volume 0,9 cbm bucket condition 30 % tires condition front left 40 % tires condition front right 40 % tires condition rear left 50 % tires condition rear right 50 % manufacturer tires Dunlop tires filling air

tires size 405/70R18

quick coupler quick coupler hydraulic

quick coupler typeISOsize class1 cbmOperating Weight5,6 t

Engine Power 54 kW (74 HP)

Net price 44.900,00 EUR (excl. VAT)
Terms of delivery FCA Zeppelin branch Illingen