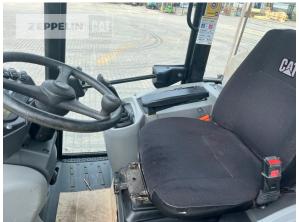

Philipp Westhoff Mobile: +49 1712342639 philipp.westhoff@zeppelin.com

| Manufacturer                | Cat                     |
|-----------------------------|-------------------------|
| Category                    | Wheel Loaders           |
| Year                        | 2019                    |
| Hours                       | 3.089                   |
| bucket type                 | 4 x 1 bucket            |
| bucket condition            | 60 %                    |
| forks                       | yes                     |
| 3rd hydr. line              | yes                     |
| tires condition front left  | 60 %                    |
| tires condition front right | 60 %                    |
| tires condition rear left   | 60 %                    |
| tires condition rear right  | 60 %                    |
| manufacturer tires          | Dunlop                  |
| tires filling               | air                     |
| guick coupler               | quick coupler hydraulic |
| size class                  | 1 cbm                   |
| Operating Weight            | 5,6 t                   |
| Engine Power                | 54 kW (74 HP)           |