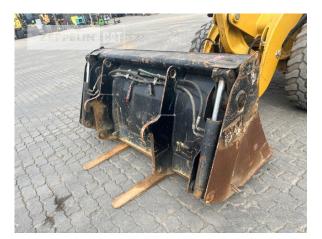

Philipp Westhoff Mobile: +49 1712342639 philipp.westhoff@zeppelin.com

| Manufacturer                | Cat                     |
|-----------------------------|-------------------------|
| Category                    | Wheel Loaders           |
| Year                        | 2019                    |
| Hours                       | 3.089                   |
| bucket type                 | 4 x 1 bucket            |
| bucket condition            | 60 %                    |
| forks                       | yes                     |
| 3rd hydr. line              | yes                     |
| tires condition front left  | 60 %                    |
| tires condition front right | 60 %                    |
| tires condition rear left   | 60 %                    |
| tires condition rear right  | 60 %                    |
| manufacturer tires          | Dunlop                  |
| tires filling               | air                     |
| guick coupler               | quick coupler hydraulic |
| size class                  | 1 cbm                   |
| Operating Weight            | 5,6 t                   |
| Engine Power                | 54 kW (74 HP)           |