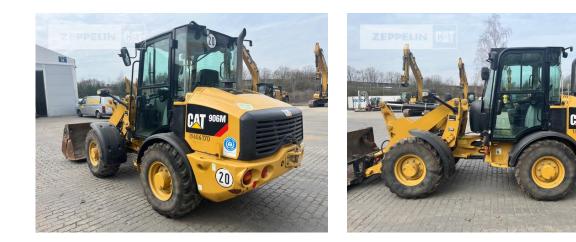

#### Cat 906M Serial No.: K5600372

Zeppelin Baumaschinen Zeppelin Baumaschinen GmbH Niederlassung Osnabrück Zum Attersee 10 49076 Osnabrück Germany https://www.zeppelin-cat.de/en/

> Thomas Wolthaus Phone: +49 5411219435 Fax: +49 5411219444 Mobile: +49 1741639009 thomas.wolthaus@zeppelin.com

Philipp Westhoff Mobile: +49 1712342639 philipp.westhoff@zeppelin.com

| Manufacturer                | Cat                     |
|-----------------------------|-------------------------|
| Category                    | Wheel Loaders           |
| Year                        | 2019                    |
| Hours                       | 3.089                   |
| bucket type                 | 4 x 1 bucket            |
| bucket condition            | 60 %                    |
| forks                       | yes                     |
| 3rd hydr. line              | yes                     |
| tires condition front left  | 60 %                    |
| tires condition front right | 60 %                    |
| tires condition rear left   | 60 %                    |
| tires condition rear right  | 60 %                    |
| manufacturer tires          | Dunlop                  |
| tires filling               | air                     |
| guick coupler               | quick coupler hydraulic |
| size class                  | 1 cbm                   |
| Operating Weight            | 5,6 t                   |
| Engine Power                | 54 kW (74 HP)           |