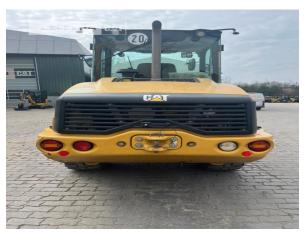

#### Cat 906M Serial No.: K5600372

Zeppelin Baumaschinen Zeppelin Baumaschinen GmbH Niederlassung Osnabrück Zum Attersee 10 49076 Osnabrück Germany https://www.zeppelin-cat.de/en/

> Thomas Wolthaus Phone: +49 5411219435 Fax: +49 5411219444 Mobile: +49 1741639009 thomas.wolthaus@zeppelin.com

Philipp Westhoff Mobile: +49 1712342639 philipp.westhoff@zeppelin.com

| Manufacturer                | Cat                     |
|-----------------------------|-------------------------|
| Category                    | Wheel Loaders           |
| Year                        | 2019                    |
| Hours                       | 3.089                   |
| bucket type                 | 4 x 1 bucket            |
| bucket condition            | 60 %                    |
| forks                       | yes                     |
| 3rd hydr. line              | yes                     |
| tires condition front left  | 60 %                    |
| tires condition front right | 60 %                    |
| tires condition rear left   | 60 %                    |
| tires condition rear right  | 60 %                    |
| manufacturer tires          | Dunlop                  |
| tires filling               | air                     |
| guick coupler               | quick coupler hydraulic |
| size class                  | 1 cbm                   |
| Operating Weight            | 5,6 t                   |
| Engine Power                | 54 kW (74 HP)           |