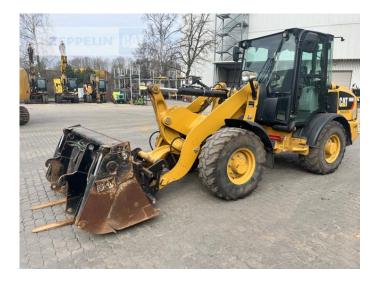

Philipp Westhoff Mobile: +49 1712342639 philipp.westhoff@zeppelin.com

| Manufacturer                | Cat                     |
|-----------------------------|-------------------------|
| Category                    | Wheel Loaders           |
| Year                        | 2019                    |
| Hours                       | 3.089                   |
| bucket type                 | 4 x 1 bucket            |
| bucket condition            | 60 %                    |
| forks                       | yes                     |
| 3rd hydr. line              | yes                     |
| tires condition front left  | 60 %                    |
| tires condition front right | 60 %                    |
| tires condition rear left   | 60 %                    |
| tires condition rear right  | 60 %                    |
| manufacturer tires          | Dunlop                  |
| tires filling               | air                     |
| guick coupler               | quick coupler hydraulic |
| size class                  | 1 cbm                   |
| Operating Weight            | 5,6 t                   |
| Engine Power                | 54 kW (74 HP)           |