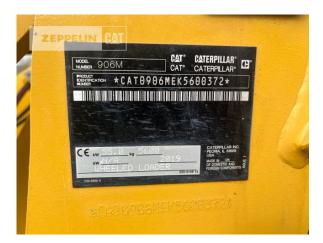

#### Cat 906M Serial No.: K5600372

Zeppelin Baumaschinen Zeppelin Baumaschinen GmbH Niederlassung Osnabrück Zum Attersee 10 49076 Osnabrück Germany https://www.zeppelin-cat.de/en/

> Thomas Wolthaus Phone: +49 5411219435 Fax: +49 5411219444 Mobile: +49 1741639009 thomas.wolthaus@zeppelin.com

Philipp Westhoff Mobile: +49 1712342639 philipp.westhoff@zeppelin.com

| Manufacturer                | Cat                     |
|-----------------------------|-------------------------|
| Category                    | Wheel Loaders           |
| Year                        | 2019                    |
| Hours                       | 3.089                   |
| bucket type                 | 4 x 1 bucket            |
| bucket condition            | 60 %                    |
| forks                       | yes                     |
| 3rd hydr. line              | yes                     |
| tires condition front left  | 60 %                    |
| tires condition front right | 60 %                    |
| tires condition rear left   | 60 %                    |
| tires condition rear right  | 60 %                    |
| manufacturer tires          | Dunlop                  |
| tires filling               | air                     |
| guick coupler               | quick coupler hydraulic |
| size class                  | 1 cbm                   |
| Operating Weight            | 5,6 t                   |
| Engine Power                | 54 kW (74 HP)           |