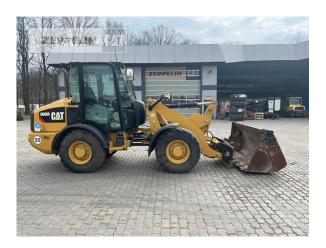

Philipp Westhoff Mobile: +49 1712342639 philipp.westhoff@zeppelin.com

| Manufacturer                | Cat                     |
|-----------------------------|-------------------------|
| Category                    | Wheel Loaders           |
| Year                        | 2019                    |
| Hours                       | 3.089                   |
| bucket type                 | 4 x 1 bucket            |
| bucket condition            | 60 %                    |
| forks                       | yes                     |
| 3rd hydr. line              | yes                     |
| tires condition front left  | 60 %                    |
| tires condition front right | 60 %                    |
| tires condition rear left   | 60 %                    |
| tires condition rear right  | 60 %                    |
| manufacturer tires          | Dunlop                  |
| tires filling               | air                     |
| guick coupler               | quick coupler hydraulic |
| size class                  | 1 cbm                   |
| Operating Weight            | 5,6 t                   |
| Engine Power                | 54 kW (74 HP)           |