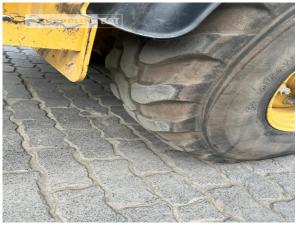

Philipp Westhoff Mobile: +49 1712342639 philipp.westhoff@zeppelin.com

| Manufacturer                | Cat                     |
|-----------------------------|-------------------------|
| Category                    | Wheel Loaders           |
| Year                        | 2019                    |
| Hours                       | 3.089                   |
| bucket type                 | 4 x 1 bucket            |
| bucket condition            | 60 %                    |
| forks                       | yes                     |
| 3rd hydr. line              | yes                     |
| tires condition front left  | 60 %                    |
| tires condition front right | 60 %                    |
| tires condition rear left   | 60 %                    |
| tires condition rear right  | 60 %                    |
| manufacturer tires          | Dunlop                  |
| tires filling               | air                     |
| guick coupler               | quick coupler hydraulic |
| size class                  | 1 cbm                   |
| Operating Weight            | 5,6 t                   |
| Engine Power                | 54 kW (74 HP)           |