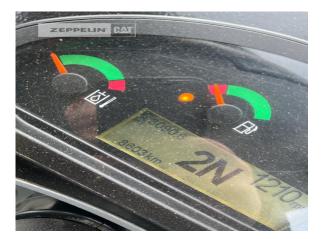

Philipp Westhoff Mobile: +49 1712342639 philipp.westhoff@zeppelin.com

| Manufacturer                | Cat                     |
|-----------------------------|-------------------------|
| Category                    | Wheel Loaders           |
| Year                        | 2019                    |
| Hours                       | 3.089                   |
| bucket type                 | 4 x 1 bucket            |
| bucket condition            | 60 %                    |
| forks                       | yes                     |
| 3rd hydr. line              | yes                     |
| tires condition front left  | 60 %                    |
| tires condition front right | 60 %                    |
| tires condition rear left   | 60 %                    |
| tires condition rear right  | 60 %                    |
| manufacturer tires          | Dunlop                  |
| tires filling               | air                     |
| guick coupler               | quick coupler hydraulic |
| size class                  | 1 cbm                   |
| Operating Weight            | 5,6 t                   |
| Engine Power                | 54 kW (74 HP)           |