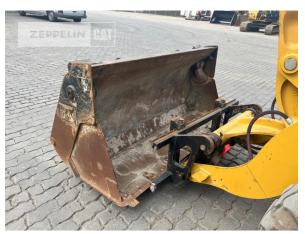

Philipp Westhoff Mobile: +49 1712342639 philipp.westhoff@zeppelin.com

| Manufacturer                | Cat                     |
|-----------------------------|-------------------------|
| Category                    | Wheel Loaders           |
| Year                        | 2019                    |
| Hours                       | 3.089                   |
| bucket type                 | 4 x 1 bucket            |
| bucket condition            | 60 %                    |
| forks                       | yes                     |
| 3rd hydr. line              | yes                     |
| tires condition front left  | 60 %                    |
| tires condition front right | 60 %                    |
| tires condition rear left   | 60 %                    |
| tires condition rear right  | 60 %                    |
| manufacturer tires          | Dunlop                  |
| tires filling               | air                     |
| guick coupler               | quick coupler hydraulic |
| size class                  | 1 cbm                   |
| Operating Weight            | 5,6 t                   |
| Engine Power                | 54 kW (74 HP)           |