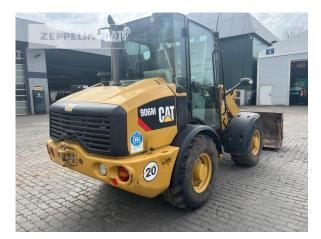

#### Cat 906M Serial No.: K5600372

Zeppelin Baumaschinen Zeppelin Baumaschinen GmbH Niederlassung Osnabrück Zum Attersee 10 49076 Osnabrück Germany https://www.zeppelin-cat.de/en/

> Thomas Wolthaus Phone: +49 5411219435 Fax: +49 5411219444 Mobile: +49 1741639009 thomas.wolthaus@zeppelin.com

Philipp Westhoff Mobile: +49 1712342639 philipp.westhoff@zeppelin.com

| Manufacturer                | Cat                     |
|-----------------------------|-------------------------|
| Category                    | Wheel Loaders           |
| Year                        | 2019                    |
| Hours                       | 3.089                   |
| bucket type                 | 4 x 1 bucket            |
| bucket condition            | 60 %                    |
| forks                       | yes                     |
| 3rd hydr. line              | yes                     |
| tires condition front left  | 60 %                    |
| tires condition front right | 60 %                    |
| tires condition rear left   | 60 %                    |
| tires condition rear right  | 60 %                    |
| manufacturer tires          | Dunlop                  |
| tires filling               | air                     |
| guick coupler               | quick coupler hydraulic |
| size class                  | 1 cbm                   |
| Operating Weight            | 5,6 t                   |
| Engine Power                | 54 kW (74 HP)           |