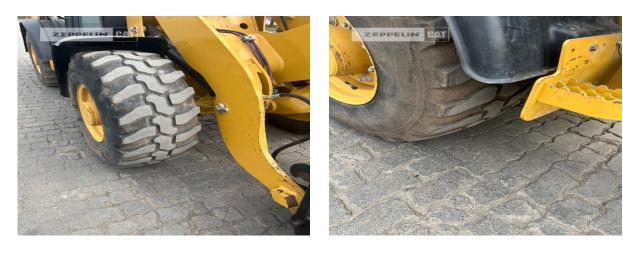

Philipp Westhoff Mobile: +49 1712342639 philipp.westhoff@zeppelin.com

| Manufacturer                | Cat                     |
|-----------------------------|-------------------------|
| Category                    | Wheel Loaders           |
| Year                        | 2019                    |
| Hours                       | 3.089                   |
| bucket type                 | 4 x 1 bucket            |
| bucket condition            | 60 %                    |
| forks                       | yes                     |
| 3rd hydr. line              | yes                     |
| tires condition front left  | 60 %                    |
| tires condition front right | 60 %                    |
| tires condition rear left   | 60 %                    |
| tires condition rear right  | 60 %                    |
| manufacturer tires          | Dunlop                  |
| tires filling               | air                     |
| guick coupler               | quick coupler hydraulic |
| size class                  | 1 cbm                   |
| Operating Weight            | 5,6 t                   |
| Engine Power                | 54 kW (74 HP)           |