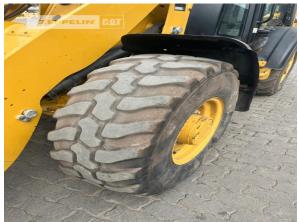

Philipp Westhoff Mobile: +49 1712342639 philipp.westhoff@zeppelin.com

| Manufacturer                | Cat                     |
|-----------------------------|-------------------------|
| Category                    | Wheel Loaders           |
| Year                        | 2019                    |
| Hours                       | 3.089                   |
| bucket type                 | 4 x 1 bucket            |
| bucket condition            | 60 %                    |
| forks                       | yes                     |
| 3rd hydr. line              | yes                     |
| tires condition front left  | 60 %                    |
| tires condition front right | 60 %                    |
| tires condition rear left   | 60 %                    |
| tires condition rear right  | 60 %                    |
| manufacturer tires          | Dunlop                  |
| tires filling               | air                     |
| guick coupler               | quick coupler hydraulic |
| size class                  | 1 cbm                   |
| Operating Weight            | 5,6 t                   |
| Engine Power                | 54 kW (74 HP)           |