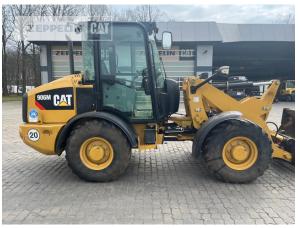

Philipp Westhoff Mobile: +49 1712342639 philipp.westhoff@zeppelin.com

| Manufacturer                | Cat                     |
|-----------------------------|-------------------------|
| Category                    | Wheel Loaders           |
| Year                        | 2019                    |
| Hours                       | 3.089                   |
| bucket type                 | 4 x 1 bucket            |
| bucket condition            | 60 %                    |
| forks                       | yes                     |
| 3rd hydr. line              | yes                     |
| tires condition front left  | 60 %                    |
| tires condition front right | 60 %                    |
| tires condition rear left   | 60 %                    |
| tires condition rear right  | 60 %                    |
| manufacturer tires          | Dunlop                  |
| tires filling               | air                     |
| guick coupler               | quick coupler hydraulic |
| size class                  | 1 cbm                   |
| Operating Weight            | 5,6 t                   |
| Engine Power                | 54 kW (74 HP)           |