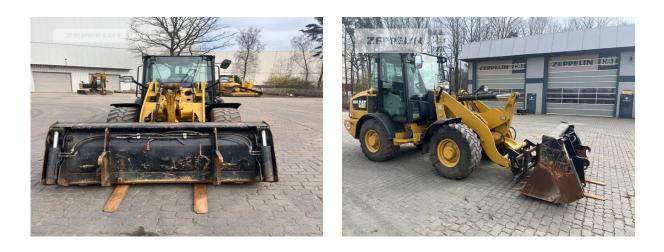

Philipp Westhoff Mobile: +49 1712342639 philipp.westhoff@zeppelin.com

| Manufacturer                | Cat                     |
|-----------------------------|-------------------------|
| Category                    | Wheel Loaders           |
| Year                        | 2019                    |
| Hours                       | 3.089                   |
| bucket type                 | 4 x 1 bucket            |
| bucket condition            | 60 %                    |
| forks                       | yes                     |
| 3rd hydr. line              | yes                     |
| tires condition front left  | 60 %                    |
| tires condition front right | 60 %                    |
| tires condition rear left   | 60 %                    |
| tires condition rear right  | 60 %                    |
| manufacturer tires          | Dunlop                  |
| tires filling               | air                     |
| guick coupler               | quick coupler hydraulic |
| size class                  | 1 cbm                   |
| Operating Weight            | 5,6 t                   |
| Engine Power                | 54 kW (74 HP)           |