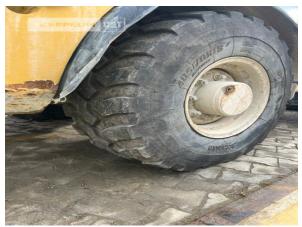

Manufacturer Cat

Category Wheel Loaders

Year 2012 Hours 9.546

bucket type gp-bucket with cutting edge

actual bucket volume 0,9 cbm bucket condition 20 % forks yes 3rd hydr. line yes tires condition front left 20 % tires condition front right 20 % tires condition rear left 20 % tires condition rear right 20 %

manufacturer tires different tires

tires filling air

tires size 405/70R18

quick coupler quick coupler hydraulic

quick coupler typeISOauto lubricationBeka-Maxsize class0,9 cbmOperating Weight5,6 t

Engine Power 50 kW (69 HP)