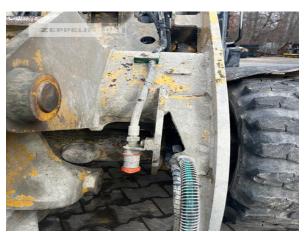

Manufacturer Cat

Category Wheel Loaders

Year 2012 Hours 9.546

bucket type gp-bucket with cutting edge

actual bucket volume 0,9 cbm bucket condition 20 % forks yes 3rd hydr. line yes tires condition front left 20 % tires condition front right 20 % tires condition rear left 20 % tires condition rear right 20 %

manufacturer tires different tires

tires filling air

tires size 405/70R18

quick coupler quick coupler hydraulic

quick coupler typeISOauto lubricationBeka-Maxsize class0,9 cbmOperating Weight5,6 t

Engine Power 50 kW (69 HP)