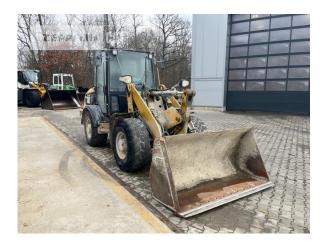

Manufacturer Cat

Category Wheel Loaders

Year 2012 Hours 9.546

bucket type gp-bucket with cutting edge

actual bucket volume 0,9 cbm bucket condition 20 % forks yes 3rd hydr. line yes tires condition front left 20 % tires condition front right 20 % tires condition rear left 20 % tires condition rear right 20 %

manufacturer tires different tires

tires filling air

tires size 405/70R18

quick coupler quick coupler hydraulic

quick coupler typeISOauto lubricationBeka-Maxsize class0,9 cbmOperating Weight5,6 t

Engine Power 50 kW (69 HP)