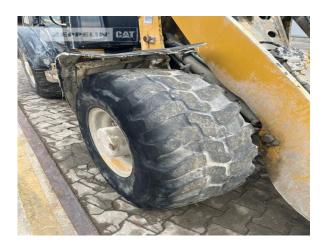

Manufacturer Cat

Category Wheel Loaders

Year 2012 Hours 9.546

bucket type gp-bucket with cutting edge

actual bucket volume 0,9 cbm bucket condition 20 % forks yes 3rd hydr. line yes tires condition front left 20 % tires condition front right 20 % tires condition rear left 20 % tires condition rear right 20 %

manufacturer tires different tires

tires filling air

tires size 405/70R18

quick coupler quick coupler hydraulic

quick coupler typeISOauto lubricationBeka-Maxsize class0,9 cbmOperating Weight5,6 t

Engine Power 50 kW (69 HP)