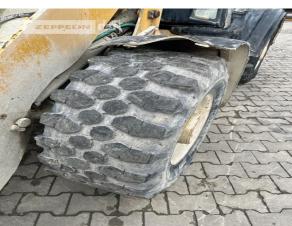

Manufacturer Cat

Category Wheel Loaders

Year 2012 Hours 9.546

bucket type gp-bucket with cutting edge

actual bucket volume 0,9 cbm bucket condition 20 % forks yes 3rd hydr. line yes tires condition front left 20 % tires condition front right 20 % tires condition rear left 20 % tires condition rear right 20 %

manufacturer tires different tires

tires filling air

tires size 405/70R18

quick coupler quick coupler hydraulic

quick coupler typeISOauto lubricationBeka-Maxsize class0,9 cbmOperating Weight5,6 t

Engine Power 50 kW (69 HP)