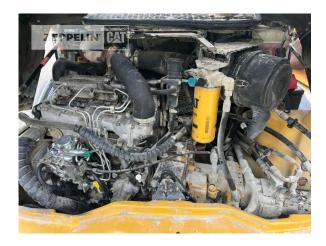

Manufacturer Cat

Category Wheel Loaders

Year 2012 Hours 9.546

bucket type gp-bucket with cutting edge

actual bucket volume 0,9 cbm bucket condition 20 % forks yes 3rd hydr. line yes tires condition front left 20 % tires condition front right 20 % tires condition rear left 20 % tires condition rear right 20 %

manufacturer tires different tires

tires filling air

tires size 405/70R18

quick coupler quick coupler hydraulic

quick coupler typeISOauto lubricationBeka-Maxsize class0,9 cbmOperating Weight5,6 t

Engine Power 50 kW (69 HP)