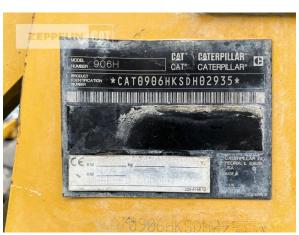

ition 20 % forks yes 3rd hydr. line yes tires condition front left 20 % tires condition front right 20 % tires condition rear left 20 % tires condition rear right 20 %

manufacturer tires different tires

tires filling air

tires size 405/70R18

quick coupler quick coupler hydraulic

quick coupler typeISOauto lubricationBeka-Maxsize class0,9 cbmOperating Weight5,6 t

Engine Power 50 kW (69 HP)

Net price 23.500,00 EUR (excl. VAT)
Terms of delivery FCA Zeppelin branch Freiburg

This offer is without obligation. The offer is based on our General Terms and Conditions of Sale and Delivery. Changes to equipment and accessories required for technical reasons may be made at any time. Subject to errors, changes and intermediate sale. Statutory value-added tax shall be added to all price.