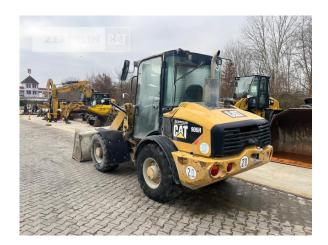

Manufacturer Cat

Category Wheel Loaders

Year 2012 Hours 9.546

bucket type gp-bucket with cutting edge

actual bucket volume 0,9 cbm bucket condition 20 % forks yes 3rd hydr. line yes tires condition front left 20 % tires condition front right 20 % tires condition rear left 20 % tires condition rear right 20 %

manufacturer tires different tires

tires filling air

tires size 405/70R18

quick coupler quick coupler hydraulic

quick coupler typeISOauto lubricationBeka-Maxsize class0,9 cbmOperating Weight5,6 t

Engine Power 50 kW (69 HP)