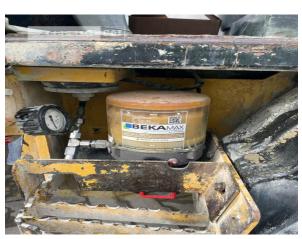

manufacturer tires different tires

tires filling air

tires size 405/70R18

quick coupler quick coupler hydraulic

quick coupler typeISOauto lubricationBeka-Maxsize class0,9 cbmOperating Weight5,6 t

Engine Power 50 kW (69 HP)