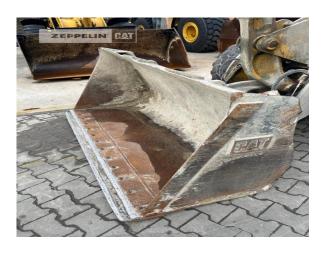

Manufacturer Cat

Category Wheel Loaders

Year 2012 Hours 9.546

bucket type gp-bucket with cutting edge

actual bucket volume 0,9 cbm bucket condition 20 % forks yes 3rd hydr. line yes tires condition front left 20 % tires condition front right 20 % tires condition rear left 20 % tires condition rear right 20 %