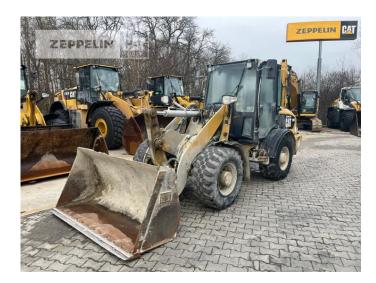

Manufacturer Cat

Category Wheel Loaders

Year 2012 Hours 9.546

bucket type gp-bucket with cutting edge

actual bucket volume 0,9 cbm bucket condition 20 % forks yes 3rd hydr. line yes tires condition front left 20 % tires condition front right 20 % tires condition rear left 20 % tires condition rear right 20 %

manufacturer tires different tires

tires filling air

tires size 405/70R18

quick coupler quick coupler hydraulic

quick coupler typeISOauto lubricationBeka-Maxsize class0,9 cbmOperating Weight5,6 t

Engine Power 50 kW (69 HP)