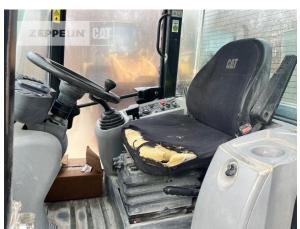

Manufacturer Cat

Category Wheel Loaders

Year 2012 Hours 9.546

bucket type gp-bucket with cutting edge

actual bucket volume 0,9 cbm bucket condition 20 % forks yes 3rd hydr. line yes tires condition front left 20 % tires condition front right 20 % tires condition rear left 20 % tires condition rear right 20 %