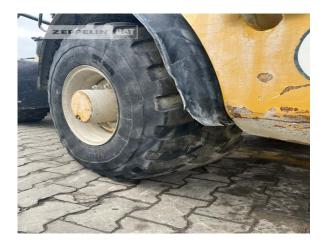

Manufacturer Cat

Category Wheel Loaders

Year 2012 Hours 9.546

bucket type gp-bucket with cutting edge

actual bucket volume 0,9 cbm bucket condition 20 % forks yes 3rd hydr. line yes tires condition front left 20 % tires condition front right 20 % tires condition rear left 20 % tires condition rear right 20 %

manufacturer tires different tires

tires filling air

tires size 405/70R18

quick coupler quick coupler hydraulic

quick coupler typeISOauto lubricationBeka-Maxsize class0,9 cbmOperating Weight5,6 t

Engine Power 50 kW (69 HP)