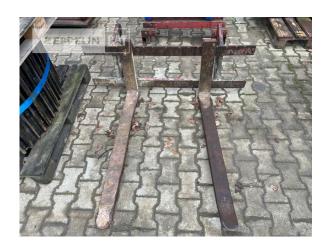

Manufacturer Cat

Category Wheel Loaders

Year 2012 Hours 9.546

bucket type gp-bucket with cutting edge

actual bucket volume 0,9 cbm bucket condition 20 % forks yes 3rd hydr. line yes tires condition front left 20 % tires condition front right 20 % tires condition rear left 20 % tires condition rear right 20 %