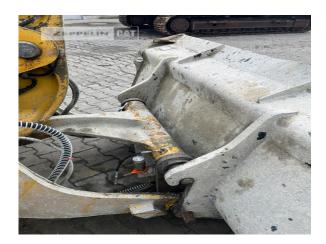

Manufacturer Cat

Category Wheel Loaders

Year 2012 Hours 9.546

bucket type gp-bucket with cutting edge

actual bucket volume 0,9 cbm bucket condition 20 % forks yes 3rd hydr. line yes tires condition front left 20 % tires condition front right 20 % tires condition rear left 20 % tires condition rear right 20 %

manufacturer tires different tires

tires filling air

tires size 405/70R18

quick coupler quick coupler hydraulic

quick coupler typeISOauto lubricationBeka-Maxsize class0,9 cbmOperating Weight5,6 t

Engine Power 50 kW (69 HP)