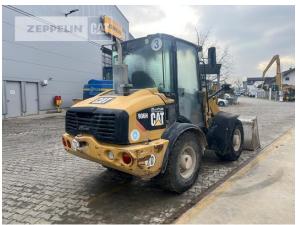

Manufacturer Cat

Category Wheel Loaders

Year 2012 Hours 9.546

bucket type gp-bucket with cutting edge

actual bucket volume 0,9 cbm bucket condition 20 % forks yes 3rd hydr. line yes tires condition front left 20 % tires condition front right 20 % tires condition rear left 20 % tires condition rear right 20 %

manufacturer tires different tires

tires filling air

tires size 405/70R18

quick coupler quick coupler hydraulic

quick coupler typeISOauto lubricationBeka-Maxsize class0,9 cbmOperating Weight5,6 t

Engine Power 50 kW (69 HP)