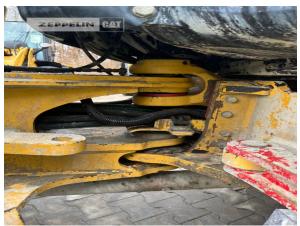

Manufacturer Cat

Category Wheel Loaders

Year 2012 Hours 9.546

bucket type gp-bucket with cutting edge

actual bucket volume 0,9 cbm bucket condition 20 % forks yes 3rd hydr. line yes tires condition front left 20 % tires condition front right 20 % tires condition rear left 20 % tires condition rear right 20 %

manufacturer tires different tires

tires filling air

tires size 405/70R18

quick coupler quick coupler hydraulic

quick coupler typeISOauto lubricationBeka-Maxsize class0,9 cbmOperating Weight5,6 t

Engine Power 50 kW (69 HP)