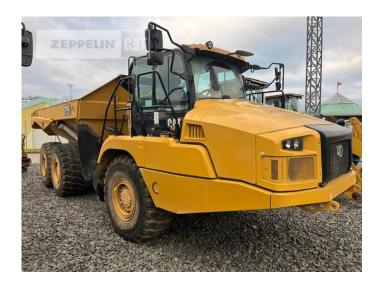

## Cat 725-04A

Serial No.: 3T900201

Manufacturer Cat

Category Articulated Dump Trucks

Year 2020 Hours 2.142

Net price Terms of delivery 219.900,00 EUR (excl. VAT)

FCA Zeppelin branch Kassel

This offer is without obligation. The offer is based on our General Terms and Conditions of Sale and Delivery. Changes to equipment and accessories required for technical reasons may be made at any time. Subject to errors, changes and intermediate sale. Statutory value-added tax shall be added to all price.

Cat 725-04A

Serial No.: 3T900201

Cat 725-04A

Serial No.: 3T900201