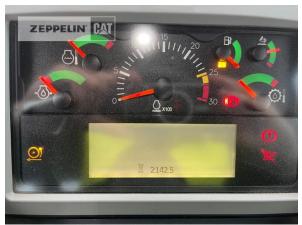

Manufacturer Cat

Category Articulated Dump Trucks

Year 2020 Hours 2.142

Net price Terms of delivery 219.900,00 EUR (excl. VAT)

FCA Zeppelin branch Kassel

This offer is without obligation. The offer is based on our General Terms and Conditions of Sale and Delivery. Changes to equipment and accessories required for technical reasons may be made at any time. Subject to errors, changes and intermediate sale. Statutory value-added tax shall be added to all price.