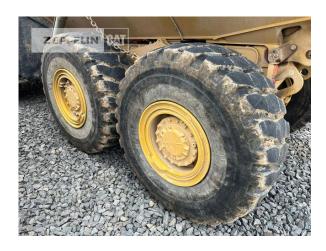

## Cat 725-04A

Serial No.: 3T900201

Manufacturer Cat

Category Articulated Dump Trucks

Year 2020 Hours 2.142

Net price Terms of delivery 219.900,00 EUR (excl. VAT)

FCA Zeppelin branch Kassel

This offer is without obligation. The offer is based on our General Terms and Conditions of Sale and Delivery. Changes to equipment and accessories required for technical reasons may be made at any time. Subject to errors, changes and intermediate sale. Statutory value-added tax shall be added to all price.

Cat 725-04A

Serial No.: 3T900201

Cat 725-04A

Serial No.: 3T900201