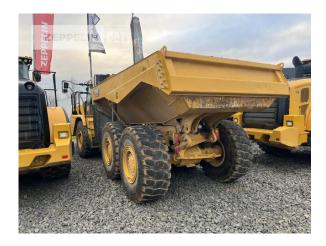

## Cat 725-04A

Serial No.: 3T900201

Manufacturer Cat

Category Articulated Dump Trucks

Year 2020 Hours 2.142

Net price Terms of delivery 219.900,00 EUR (excl. VAT)

FCA Zeppelin branch Kassel

This offer is without obligation. The offer is based on our General Terms and Conditions of Sale and Delivery. Changes to equipment and accessories required for technical reasons may be made at any time. Subject to errors, changes and intermediate sale. Statutory value-added tax shall be added to all price.

Cat 725-04A

Serial No.: 3T900201

Cat 725-04A

Serial No.: 3T900201