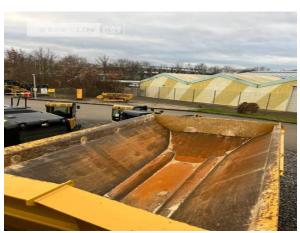

## Cat 725-04A

Serial No.: 3T900201

Manufacturer Cat

Category Articulated Dump Trucks

Year 2020 Hours 2.142

Net price Terms of delivery 219.900,00 EUR (excl. VAT)

FCA Zeppelin branch Kassel

This offer is without obligation. The offer is based on our General Terms and Conditions of Sale and Delivery. Changes to equipment and accessories required for technical reasons may be made at any time. Subject to errors, changes and intermediate sale. Statutory value-added tax shall be added to all price.

Cat 725-04A

Serial No.: 3T900201

Cat 725-04A

Serial No.: 3T900201