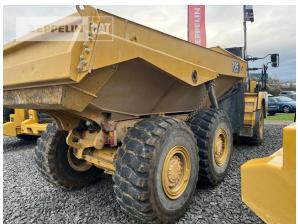

## Cat 725-04A

Serial No.: 3T900201

Manufacturer Cat

Category Articulated Dump Trucks

Year 2020 Hours 2.142

Net price Terms of delivery 219.900,00 EUR (excl. VAT)

FCA Zeppelin branch Kassel

This offer is without obligation. The offer is based on our General Terms and Conditions of Sale and Delivery. Changes to equipment and accessories required for technical reasons may be made at any time. Subject to errors, changes and intermediate sale. Statutory value-added tax shall be added to all price.

Cat 725-04A

Serial No.: 3T900201

Cat 725-04A

Serial No.: 3T900201