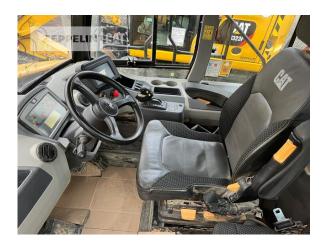

## Cat 725-04A

Serial No.: 3T900201

Manufacturer Cat

Category Articulated Dump Trucks

Year 2020 Hours 2.142

Net price Terms of delivery 219.900,00 EUR (excl. VAT)

FCA Zeppelin branch Kassel

This offer is without obligation. The offer is based on our General Terms and Conditions of Sale and Delivery. Changes to equipment and accessories required for technical reasons may be made at any time. Subject to errors, changes and intermediate sale. Statutory value-added tax shall be added to all price.

Cat 725-04A

Serial No.: 3T900201

Cat 725-04A

Serial No.: 3T900201