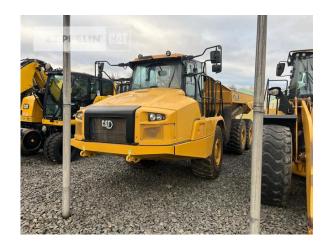

## Cat 725-04A

Serial No.: 3T900201

Manufacturer Cat

Category Articulated Dump Trucks

Year 2020 Hours 2.142

Net price Terms of delivery 219.900,00 EUR (excl. VAT)

FCA Zeppelin branch Kassel

This offer is without obligation. The offer is based on our General Terms and Conditions of Sale and Delivery. Changes to equipment and accessories required for technical reasons may be made at any time. Subject to errors, changes and intermediate sale. Statutory value-added tax shall be added to all price.

Cat 725-04A

Serial No.: 3T900201

Cat 725-04A

Serial No.: 3T900201