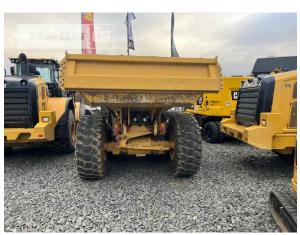

## Cat 725-04A

Serial No.: 3T900201

Manufacturer Cat

Category Articulated Dump Trucks

Year 2020 Hours 2.142

Net price Terms of delivery 219.900,00 EUR (excl. VAT)

FCA Zeppelin branch Kassel

This offer is without obligation. The offer is based on our General Terms and Conditions of Sale and Delivery. Changes to equipment and accessories required for technical reasons may be made at any time. Subject to errors, changes and intermediate sale. Statutory value-added tax shall be added to all price.

Cat 725-04A

Serial No.: 3T900201

Cat 725-04A

Serial No.: 3T900201