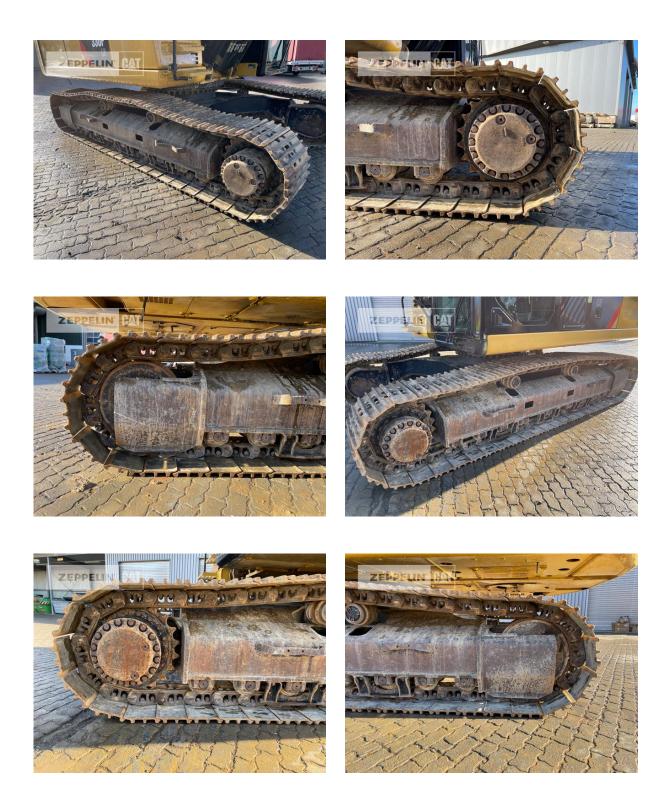

| Manufacturer                  | Cat                     |
|-------------------------------|-------------------------|
| Category                      | Tracked Excavators      |
| Year                          | 2016                    |
| Hours                         | 12.092                  |
|                               |                         |
| grapple line                  | yes                     |
| hydraulic lines               | lines for hammer/shear  |
| track shoes (pads) wide       | 600 mm                  |
| track shoes (pads) condition  | 75 %                    |
| undercarriage sprockets       | 75 %                    |
| undercarriage idlers          | 75 %                    |
| undercarriage track rollers   | 70 %                    |
| undercarriage track links     | 75 %                    |
| undercarriage track bushings  | 75 %                    |
| undercarriage carrier rollers | 75 %                    |
| quick coupler                 | quick coupler hydraulic |
| quick coupler type            | Lehnhoff HS25.          |
| size class                    | 1,3 cbm                 |
| Operating Weight              | 28,2 t                  |
| Engine Power                  | 175 kW (238 HP)         |
| air conditioning              | yes                     |
|                               |                         |