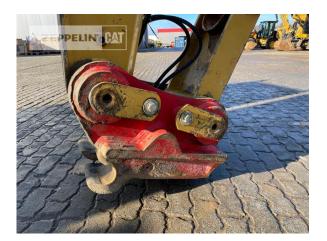

| Manufacturer                  | Cat                     |
|-------------------------------|-------------------------|
| Category                      | Tracked Excavators      |
| Year                          | 2016                    |
| Hours                         | 12.092                  |
|                               |                         |
| grapple line                  | yes                     |
| hydraulic lines               | lines for hammer/shear  |
| track shoes (pads) wide       | 600 mm                  |
| track shoes (pads) condition  | 75 %                    |
| undercarriage sprockets       | 75 %                    |
| undercarriage idlers          | 75 %                    |
| undercarriage track rollers   | 70 %                    |
| undercarriage track links     | 75 %                    |
| undercarriage track bushings  | 75 %                    |
| undercarriage carrier rollers | 75 %                    |
| quick coupler                 | quick coupler hydraulic |
| quick coupler type            | Lehnhoff HS25.          |
| size class                    | 1,3 cbm                 |
| Operating Weight              | 28,2 t                  |
| Engine Power                  | 175 kW (238 HP)         |
| air conditioning              | yes                     |
|                               |                         |