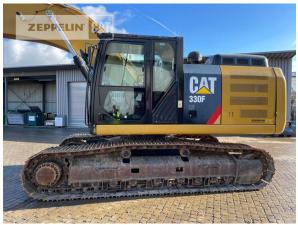

| Manufacturer                  | Cat                     |
|-------------------------------|-------------------------|
| Category                      | Tracked Excavators      |
| Year                          | 2016                    |
| Hours                         | 12.092                  |
|                               |                         |
| grapple line                  | yes                     |
| hydraulic lines               | lines for hammer/shear  |
| track shoes (pads) wide       | 600 mm                  |
| track shoes (pads) condition  | 75 %                    |
| undercarriage sprockets       | 75 %                    |
| undercarriage idlers          | 75 %                    |
| undercarriage track rollers   | 70 %                    |
| undercarriage track links     | 75 %                    |
| undercarriage track bushings  | 75 %                    |
| undercarriage carrier rollers | 75 %                    |
| quick coupler                 | quick coupler hydraulic |
| quick coupler type            | Lehnhoff HS25.          |
| size class                    | 1,3 cbm                 |
| Operating Weight              | 28,2 t                  |
| Engine Power                  | 175 kW (238 HP)         |
| air conditioning              | yes                     |
|                               |                         |