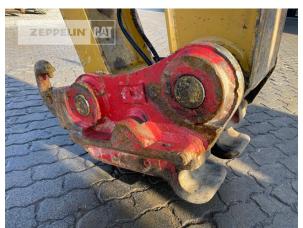

| Manufacturer                  | Cat                     |
|-------------------------------|-------------------------|
| Category                      | Tracked Excavators      |
| Year                          | 2016                    |
| Hours                         | 12.092                  |
|                               |                         |
| grapple line                  | yes                     |
| hydraulic lines               | lines for hammer/shear  |
| track shoes (pads) wide       | 600 mm                  |
| track shoes (pads) condition  | 75 %                    |
| undercarriage sprockets       | 75 %                    |
| undercarriage idlers          | 75 %                    |
| undercarriage track rollers   | 70 %                    |
| undercarriage track links     | 75 %                    |
| undercarriage track bushings  | 75 %                    |
| undercarriage carrier rollers | 75 %                    |
| quick coupler                 | quick coupler hydraulic |
| quick coupler type            | Lehnhoff HS25.          |
| size class                    | 1,3 cbm                 |
| Operating Weight              | 28,2 t                  |
| Engine Power                  | 175 kW (238 HP)         |
| air conditioning              | yes                     |
|                               |                         |