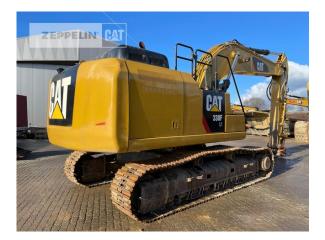

| Manufacturer                  | Cat                     |
|-------------------------------|-------------------------|
| Category                      | Tracked Excavators      |
| Year                          | 2016                    |
| Hours                         | 12.092                  |
|                               |                         |
| grapple line                  | yes                     |
| hydraulic lines               | lines for hammer/shear  |
| track shoes (pads) wide       | 600 mm                  |
| track shoes (pads) condition  | 75 %                    |
| undercarriage sprockets       | 75 %                    |
| undercarriage idlers          | 75 %                    |
| undercarriage track rollers   | 70 %                    |
| undercarriage track links     | 75 %                    |
| undercarriage track bushings  | 75 %                    |
| undercarriage carrier rollers | 75 %                    |
| quick coupler                 | quick coupler hydraulic |
| quick coupler type            | Lehnhoff HS25.          |
| size class                    | 1,3 cbm                 |
| Operating Weight              | 28,2 t                  |
| Engine Power                  | 175 kW (238 HP)         |
| air conditioning              | yes                     |
|                               |                         |