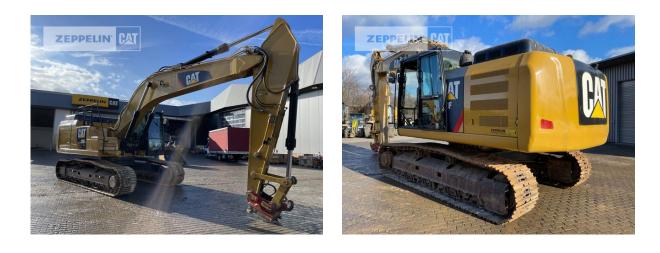

| Manufacturer                  | Cat                     |
|-------------------------------|-------------------------|
| Category                      | Tracked Excavators      |
| Year                          | 2016                    |
| Hours                         | 12.092                  |
|                               |                         |
| grapple line                  | yes                     |
| hydraulic lines               | lines for hammer/shear  |
| track shoes (pads) wide       | 600 mm                  |
| track shoes (pads) condition  | 75 %                    |
| undercarriage sprockets       | 75 %                    |
| undercarriage idlers          | 75 %                    |
| undercarriage track rollers   | 70 %                    |
| undercarriage track links     | 75 %                    |
| undercarriage track bushings  | 75 %                    |
| undercarriage carrier rollers | 75 %                    |
| quick coupler                 | quick coupler hydraulic |
| quick coupler type            | Lehnhoff HS25.          |
| size class                    | 1,3 cbm                 |
| Operating Weight              | 28,2 t                  |
| Engine Power                  | 175 kW (238 HP)         |
| air conditioning              | yes                     |
|                               |                         |