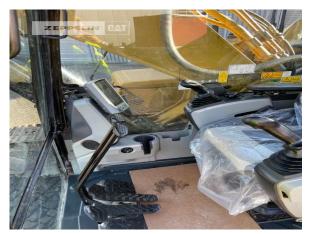

| Manufacturer                  | Cat                     |
|-------------------------------|-------------------------|
| Category                      | Tracked Excavators      |
| Year                          | 2016                    |
| Hours                         | 12.092                  |
|                               |                         |
| grapple line                  | yes                     |
| hydraulic lines               | lines for hammer/shear  |
| track shoes (pads) wide       | 600 mm                  |
| track shoes (pads) condition  | 75 %                    |
| undercarriage sprockets       | 75 %                    |
| undercarriage idlers          | 75 %                    |
| undercarriage track rollers   | 70 %                    |
| undercarriage track links     | 75 %                    |
| undercarriage track bushings  | 75 %                    |
| undercarriage carrier rollers | 75 %                    |
| quick coupler                 | quick coupler hydraulic |
| quick coupler type            | Lehnhoff HS25.          |
| size class                    | 1,3 cbm                 |
| Operating Weight              | 28,2 t                  |
| Engine Power                  | 175 kW (238 HP)         |
| air conditioning              | yes                     |
|                               |                         |