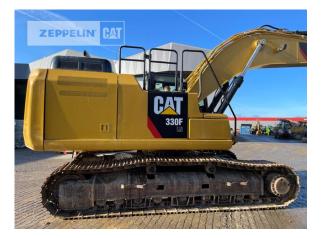

| Manufacturer                  | Cat                     |
|-------------------------------|-------------------------|
| Category                      | Tracked Excavators      |
| Year                          | 2016                    |
| Hours                         | 12.092                  |
|                               |                         |
| grapple line                  | yes                     |
| hydraulic lines               | lines for hammer/shear  |
| track shoes (pads) wide       | 600 mm                  |
| track shoes (pads) condition  | 75 %                    |
| undercarriage sprockets       | 75 %                    |
| undercarriage idlers          | 75 %                    |
| undercarriage track rollers   | 70 %                    |
| undercarriage track links     | 75 %                    |
| undercarriage track bushings  | 75 %                    |
| undercarriage carrier rollers | 75 %                    |
| quick coupler                 | quick coupler hydraulic |
| quick coupler type            | Lehnhoff HS25.          |
| size class                    | 1,3 cbm                 |
| Operating Weight              | 28,2 t                  |
| Engine Power                  | 175 kW (238 HP)         |
| air conditioning              | yes                     |
|                               |                         |