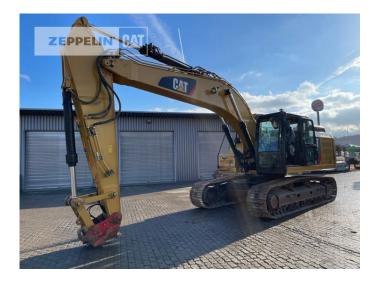

| Manufacturer                  | Cat                     |
|-------------------------------|-------------------------|
| Category                      | Tracked Excavators      |
| Year                          | 2016                    |
| Hours                         | 12.092                  |
|                               |                         |
| grapple line                  | yes                     |
| hydraulic lines               | lines for hammer/shear  |
| track shoes (pads) wide       | 600 mm                  |
| track shoes (pads) condition  | 75 %                    |
| undercarriage sprockets       | 75 %                    |
| undercarriage idlers          | 75 %                    |
| undercarriage track rollers   | 70 %                    |
| undercarriage track links     | 75 %                    |
| undercarriage track bushings  | 75 %                    |
| undercarriage carrier rollers | 75 %                    |
| quick coupler                 | quick coupler hydraulic |
| quick coupler type            | Lehnhoff HS25.          |
| size class                    | 1,3 cbm                 |
| Operating Weight              | 28,2 t                  |
| Engine Power                  | 175 kW (238 HP)         |
| air conditioning              | yes                     |
|                               |                         |