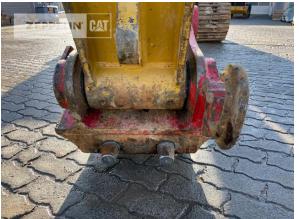

| Manufacturer                  | Cat                     |
|-------------------------------|-------------------------|
| Category                      | Tracked Excavators      |
| Year                          | 2016                    |
| Hours                         | 12.092                  |
|                               |                         |
| grapple line                  | yes                     |
| hydraulic lines               | lines for hammer/shear  |
| track shoes (pads) wide       | 600 mm                  |
| track shoes (pads) condition  | 75 %                    |
| undercarriage sprockets       | 75 %                    |
| undercarriage idlers          | 75 %                    |
| undercarriage track rollers   | 70 %                    |
| undercarriage track links     | 75 %                    |
| undercarriage track bushings  | 75 %                    |
| undercarriage carrier rollers | 75 %                    |
| quick coupler                 | quick coupler hydraulic |
| quick coupler type            | Lehnhoff HS25.          |
| size class                    | 1,3 cbm                 |
| Operating Weight              | 28,2 t                  |
| Engine Power                  | 175 kW (238 HP)         |
| air conditioning              | yes                     |
|                               |                         |