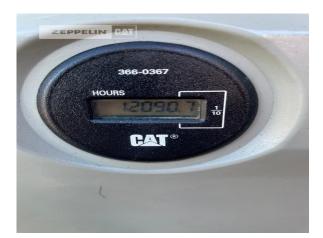

| Manufacturer                  | Cat                     |
|-------------------------------|-------------------------|
| Category                      | Tracked Excavators      |
| Year                          | 2016                    |
| Hours                         | 12.092                  |
|                               |                         |
| grapple line                  | yes                     |
| hydraulic lines               | lines for hammer/shear  |
| track shoes (pads) wide       | 600 mm                  |
| track shoes (pads) condition  | 75 %                    |
| undercarriage sprockets       | 75 %                    |
| undercarriage idlers          | 75 %                    |
| undercarriage track rollers   | 70 %                    |
| undercarriage track links     | 75 %                    |
| undercarriage track bushings  | 75 %                    |
| undercarriage carrier rollers | 75 %                    |
| quick coupler                 | quick coupler hydraulic |
| quick coupler type            | Lehnhoff HS25.          |
| size class                    | 1,3 cbm                 |
| Operating Weight              | 28,2 t                  |
| Engine Power                  | 175 kW (238 HP)         |
| air conditioning              | yes                     |
|                               |                         |