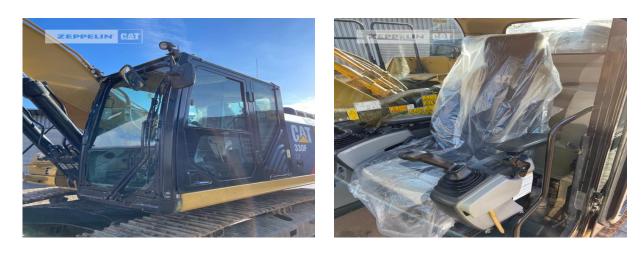

| Manufacturer                  | Cat                     |
|-------------------------------|-------------------------|
| Category                      | Tracked Excavators      |
| Year                          | 2016                    |
| Hours                         | 12.092                  |
|                               |                         |
| grapple line                  | yes                     |
| hydraulic lines               | lines for hammer/shear  |
| track shoes (pads) wide       | 600 mm                  |
| track shoes (pads) condition  | 75 %                    |
| undercarriage sprockets       | 75 %                    |
| undercarriage idlers          | 75 %                    |
| undercarriage track rollers   | 70 %                    |
| undercarriage track links     | 75 %                    |
| undercarriage track bushings  | 75 %                    |
| undercarriage carrier rollers | 75 %                    |
| quick coupler                 | quick coupler hydraulic |
| quick coupler type            | Lehnhoff HS25.          |
| size class                    | 1,3 cbm                 |
| Operating Weight              | 28,2 t                  |
| Engine Power                  | 175 kW (238 HP)         |
| air conditioning              | yes                     |
|                               |                         |