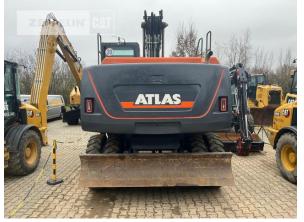

## Atlas(Weyhausen) 150W

Serial No.: 151W301291

Zeppelin Baumaschinen Zeppelin Baumaschinen GmbH Niederlassung Kassel Zeppelinstr. 3 34253 Lohfelden Germany https://www.zeppelin-cat.de/en/

> Sascha Ofenstein Phone: +49 5615119931 Mobile: +49 1728182040 sascha.ofenstein@zeppelin.com

| Manufacturer     | Atlas(Weyhausen)  |
|------------------|-------------------|
| Category         | Mobile Excavators |
| Year             | 2016              |
| Hours            | 3.241             |
| Operating Weight | 15 t              |

## Atlas(Weyhausen) 150W Serial No.: 151W301291

https://www.zeppelin-cat.de/en/p/atlas/150w-id-151W301291/