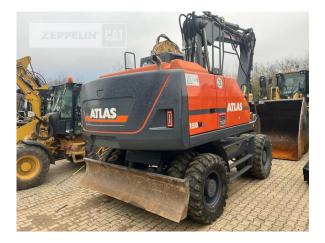

## Atlas(Weyhausen) 150W

Serial No.: 151W301291

Zeppelin Baumaschinen Zeppelin Baumaschinen GmbH Niederlassung Kassel Zeppelinstr. 3 34253 Lohfelden Germany https://www.zeppelin-cat.de/en/

> Sascha Ofenstein Phone: +49 5615119931 Mobile: +49 1728182040 sascha.ofenstein@zeppelin.com

| Manufacturer     | Atlas(Weyhausen)  |
|------------------|-------------------|
| Category         | Mobile Excavators |
| Year             | 2016              |
| Hours            | 3.241             |
| Operating Weight | 15 t              |

## Atlas(Weyhausen) 150W Serial No.: 151W301291

https://www.zeppelin-cat.de/en/p/atlas/150w-id-151W301291/