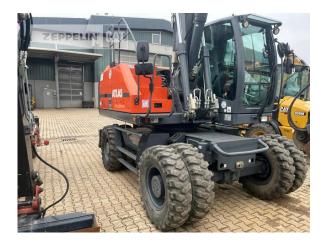

## Atlas(Weyhausen) 150W

Serial No.: 151W301291

Zeppelin Baumaschinen Zeppelin Baumaschinen GmbH Niederlassung Kassel Zeppelinstr. 3 34253 Lohfelden Germany https://www.zeppelin-cat.de/en/

> Sascha Ofenstein Phone: +49 5615119931 Mobile: +49 1728182040 sascha.ofenstein@zeppelin.com

| Manufacturer     | Atlas(Weyhausen)  |
|------------------|-------------------|
| Category         | Mobile Excavators |
| Year             | 2016              |
| Hours            | 3.241             |
| Operating Weight | 15 t              |

## Atlas(Weyhausen) 150W Serial No.: 151W301291

https://www.zeppelin-cat.de/en/p/atlas/150w-id-151W301291/