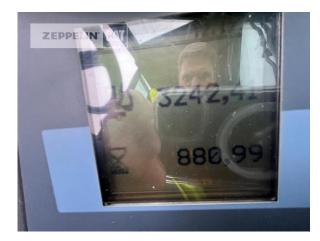

| Manufacturer     | Atlas(Weyhausen)  |
|------------------|-------------------|
| Category         | Mobile Excavators |
| Year             | 2016              |
| Hours            | 3.241             |
| Operating Weight | 15 t              |