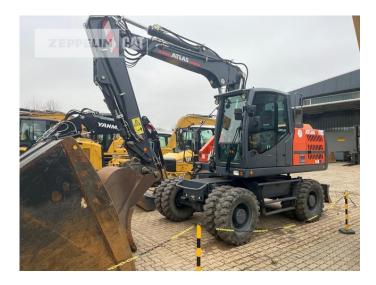

## Atlas(Weyhausen) 150W

Serial No.: 151W301291

Zeppelin Baumaschinen Zeppelin Baumaschinen GmbH Niederlassung Kassel Zeppelinstr. 3 34253 Lohfelden Germany https://www.zeppelin-cat.de/en/

> Sascha Ofenstein Phone: +49 5615119931 Mobile: +49 1728182040 sascha.ofenstein@zeppelin.com

| Manufacturer     | Atlas(Weyhausen)  |
|------------------|-------------------|
| Category         | Mobile Excavators |
| Year             | 2016              |
| Hours            | 3.241             |
| Operating Weight | 15 t              |

## Atlas(Weyhausen) 150W Serial No.: 151W301291

https://www.zeppelin-cat.de/en/p/atlas/150w-id-151W301291/