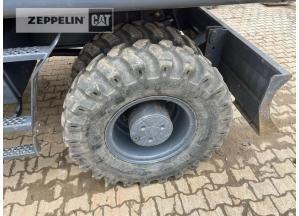

| Manufacturer     | Atlas(Weyhausen)  |
|------------------|-------------------|
| Category         | Mobile Excavators |
| Year             | 2016              |
| Hours            | 3.241             |
| Operating Weight | 15 t              |