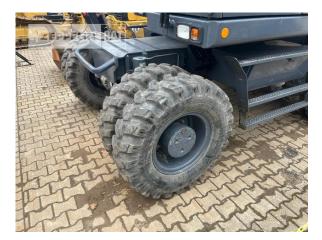

| Manufacturer     | Atlas(Weyhausen)  |
|------------------|-------------------|
| Category         | Mobile Excavators |
| Year             | 2016              |
| Hours            | 3.241             |
| Operating Weight | 15 t              |